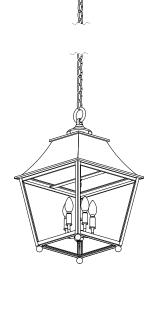

# RATING

Suitable for DAMP locations

UL Listed

MA-9370HL HANG LARGE

#### DIMENSIONS

Width 24in Height 38.5in