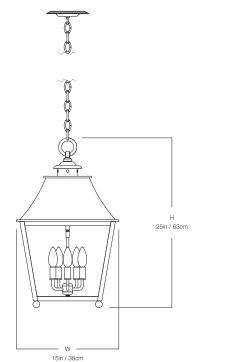

# THE URBAN ELECTRIC COMPANY

1600

HANG REGULAR MA-9370HR

## DIMENSIONS

Width 15in Height 25in