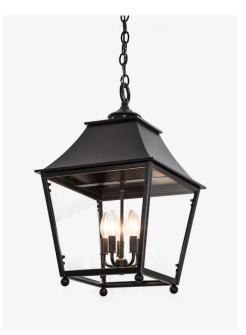

#### DIMENSIONS

Width 24in Height 38.5in

# MOUNTING

Recommended Installers

2

60lbs Weight Canopy 8in x 0in Junction Box 4in oct/rnd

## WARNING: HEAVY

\*Safety cable must attach to building structure.

\*Appropriately rated, heavy duty junction box required.

# LAMP / WIRING

Max Wattage

(5) 60W C

Ships with complimentary LED bulbs

## **RATING**

Suitable for DAMP locations

**UL** Listed