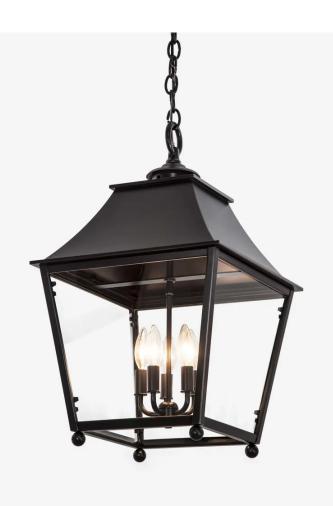

# THE URBAN ELECTRIC COMPANY

1600

HANG REGULAR MA-9370HR

## DIMENSIONS

Width 15in Height 25in

# MOUNTING

Recommended 2 Installers

 Weight
 29lbs

 Canopy
 6in x 0in

 Junction Box
 4in oct/rnd

## LAMP / WIRING

Max Wattage (5) 60W C Ships with complimentary LED bulbs

# RATING

Suitable for DAMP locations

UL Listed

MA-9370HL HANG LARGE