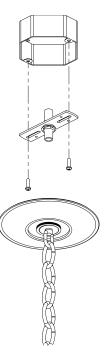

# MOUNTING

Recommended 2 Installers

 Weight
 29lbs

 Canopy
 6in x 0in

 Junction Box
 4in oct/rnd

# MOUNTING

Recommended Installers

2

60lbs Weight Canopy 8in x 0in Junction Box 4in oct/rnd