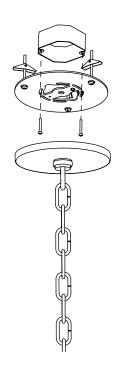

# MOUNTING

Recommended 2 Installers

 Weight
 29lbs

 Canopy
 6in x 0in

 Junction Box
 4in oct/rnd

# MOUNTING

Recommended Installers

2

60lbs Weight Canopy 8in x 0in Junction Box 4in oct/rnd