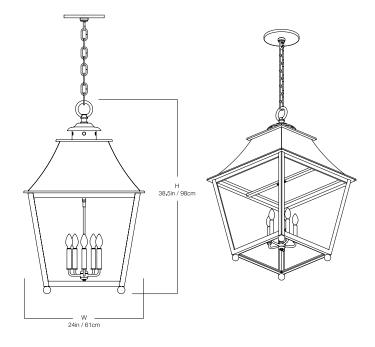

# THE URBAN ELECTRIC COMPANY



1600







HANG REGULAR MA-9370HR

## DIMENSIONS

Width 15in Height 25in

# MOUNTING

Recommended 2 Installers

 Weight
 29lbs

 Canopy
 6in x 0in

 Junction Box
 4in oct/rnd



## LAMP / WIRING

Max Wattage (5) 60W C Ships with complimentary LED bulbs



# RATING

Suitable for DAMP locations

UL Listed









MA-9370HL HANG LARGE

#### DIMENSIONS

Width 24in Height 38.5in

# MOUNTING

Recommended Installers

2

60lbs Weight Canopy 8in x 0in Junction Box 4in oct/rnd



## WARNING: HEAVY

\*Safety cable must attach to building structure.

\*Appropriately rated, heavy duty junction box required.

# LAMP / WIRING

Max Wattage

(5) 60W C

Ships with complimentary LED bulbs



## **RATING**

Suitable for DAMP locations

**UL** Listed