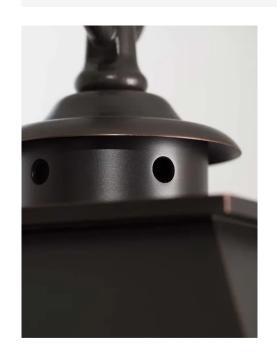

# MOUNTING

Recommended 2 Installers

 Weight
 29lbs

 Canopy
 6in x 0in

 Junction Box
 4in oct/rnd

# MOUNTING

Recommended Installers

2

60lbs Weight Canopy 8in x 0in Junction Box 4in oct/rnd