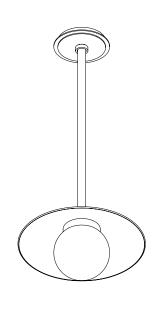

# THE URBAN ELECTRIC Co.

REGULAR UE-2110HR

# RATING

Suitable for DAMP locations

UL Listed

LARGE UE-2110HL