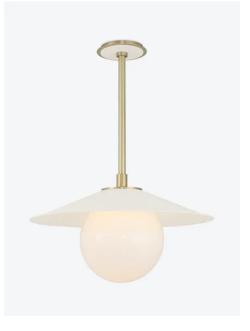

## DIMENSIONS

| Width  | 24in |
|--------|------|
| Height | 14in |
| Χ      | 6in  |

## MOUNTING

Recommended 2 Installers

Weight 24lbs
Canopy 6in dia
Junction Box 4in oct/rnd

## LAMP / WIRING

Max Wattage (1) 60W S Ships with complimentary LED bulb

# RATING

Suitable for DAMP locations

UL Listed