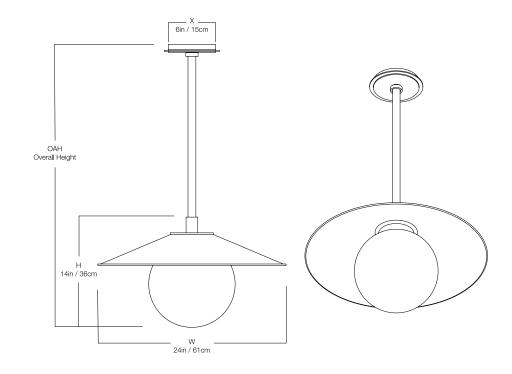

## DIMENSIONS

| Width  | 24in |
|--------|------|
| Height | 14in |
| Χ      | 6in  |