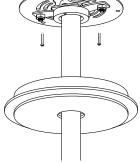

## MOUNTING

Recommended Installers 2

Weight 15lbs
Canopy 6in dia
Junction Box 4in oct/rnd

## MOUNTING

Recommended 2 Installers

Weight 24lbs
Canopy 6in dia
Junction Box 4in oct/rnd