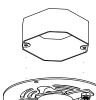

# THE URBAN ELECTRIC Co.

REGULAR UE-2110HR

## DIMENSIONS

| Width  | 16in   |
|--------|--------|
| Height | 9.75in |
| Х      | 6in    |