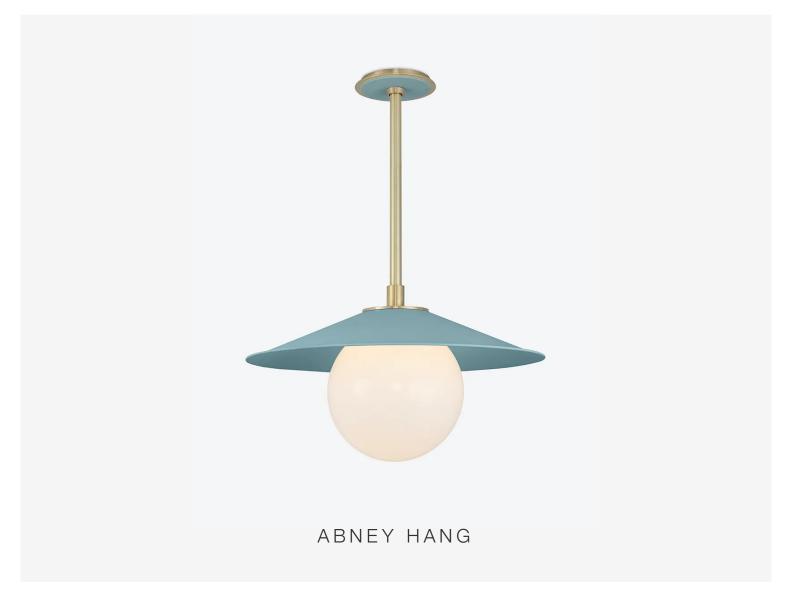

# THE URBAN ELECTRIC Co.

REGULAR UE-2110HR

## DIMENSIONS

| Width  | 16in   |
|--------|--------|
| Height | 9.75in |
| Х      | 6in    |

## MOUNTING

Recommended Installers 2

Weight 15lbs
Canopy 6in dia
Junction Box 4in oct/rnd

## LAMP / WIRING

Max Wattage (1) 60W S Ships with complimentary LED bulb

# RATING

Suitable for DAMP locations

UL Listed

LARGE UE-2110HL