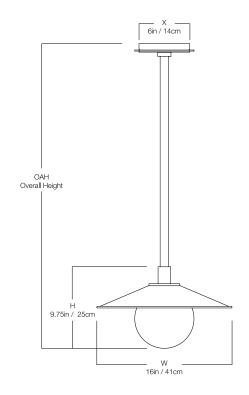

## DIMENSIONS

| Width  | 16in   |
|--------|--------|
| Height | 9.75in |
| Х      | 6in    |

## DIMENSIONS

| Width  | 24in |
|--------|------|
| Height | 14in |
| Χ      | 6in  |