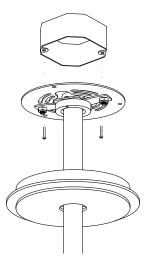

## MOUNTING

Recommended Installers 2

Weight 15lbs
Canopy 6in dia
Junction Box 4in oct/rnd

## MOUNTING

Recommended 2 Installers

Weight 24lbs
Canopy 6in dia
Junction Box 4in oct/rnd