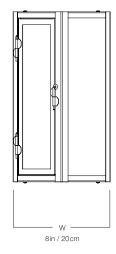

### DIMENSIONS

| Width  | 8in    |
|--------|--------|
| Height | 14in   |
| Depth  | 4.75in |
| Χ      | 7in    |

1

### DIMENSIONS

| Width  | 11.5in |
|--------|--------|
| Height | 20in   |
| Depth  | 6.5in  |
| X      | 10in   |

1