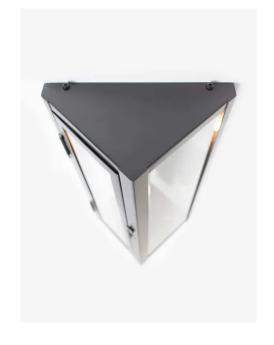

# THE URBAN ELECTRIC COMPANY

ARCHIBALD

WALL REGULAR UE-8705WR

## **RATING**

**UL Listed** 

WALL LARGE UE-8705WL