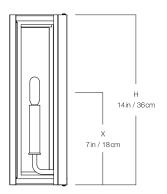

### DIMENSIONS

| Width  | 8in    |
|--------|--------|
| Height | 14in   |
| Depth  | 4.75in |
| Χ      | 7in    |

1