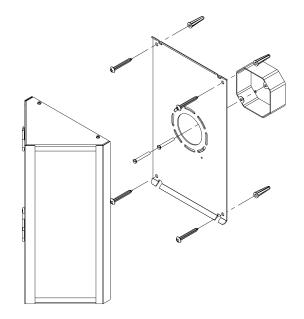

## MOUNTING

Recommended Installers

Weight 9lbs Backplate 8in x 14in Junction Box 4in oct/rnd

### MOUNTING

Recommended Installers

Weight 19lbs

Backplate 11.5in x 20in

Junction Box 4in oct/rnd