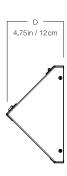

### DIMENSIONS

| Width  | 8in    |
|--------|--------|
| Height | 14in   |
| Depth  | 4.75in |
| Χ      | 7in    |

1

### DIMENSIONS

| Width  | 11.5in |
|--------|--------|
| Height | 20in   |
| Depth  | 6.5in  |
| X      | 10in   |

1