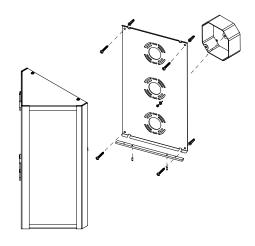

### MOUNTING

Recommended Installers

Weight 19lbs

Backplate 11.5in x 20in

Junction Box 4in oct/rnd