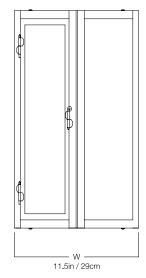

### DIMENSIONS

| Width  | 11.5in |
|--------|--------|
| Height | 20in   |
| Depth  | 6.5in  |
| X      | 10in   |

1