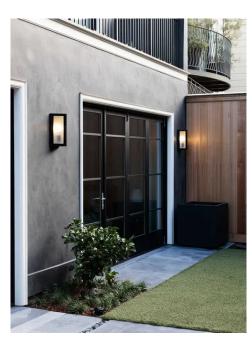

# THE URBAN ELECTRIC COMPANY



ARCHIBALD







WALL REGULAR UE-8705WR

### DIMENSIONS

| Width  | 8in    |
|--------|--------|
| Height | 14in   |
| Depth  | 4.75in |
| Χ      | 7in    |

1

## MOUNTING

Recommended Installers

Weight 9lbs Backplate 8in x 14in Junction Box 4in oct/rnd





## LAMP / WIRING

Max Wattage (1) 60W C Ships with complimentary LED bulb



## **RATING**

**UL Listed** 















WALL LARGE UE-8705WL

### DIMENSIONS

| Width  | 11.5in |
|--------|--------|
| Height | 20in   |
| Depth  | 6.5in  |
| X      | 10in   |

1

### MOUNTING

Recommended Installers

Weight 19lbs

Backplate 11.5in x 20in

Junction Box 4in oct/rnd



## LAMP / WIRING

Max Wattage (2) 60W C Ships with complimentary LED bulbs



## **RATING**

Suitable for WET locations

**UL Listed**