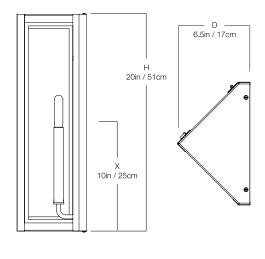

### DIMENSIONS

| Width  | 11.5in |
|--------|--------|
| Height | 20in   |
| Depth  | 6.5in  |
| X      | 10in   |

1