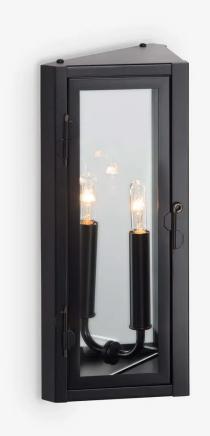

## **RATING**

**UL Listed** 

WALL LARGE UE-8705WL

## LAMP / WIRING

Max Wattage (2) 60W C Ships with complimentary LED bulbs