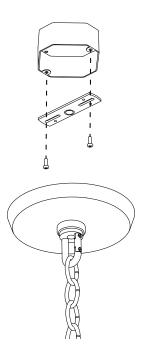

# MOUNTING

Recommended 2 Installers

Weight 18lbs
Canopy 7.25in dia
Junction Box 4in oct/rnd

## MOUNTING

Recommended Installers

 Weight
 35lbs

 Canopy
 7.25in x 0in

 Junction Box
 4in oct/rnd