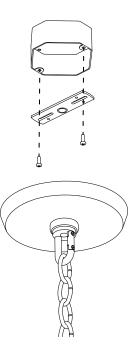

# MOUNTING

Recommended 2 Installers

Weight 18lbs
Canopy 7.25in dia
Junction Box 4in oct/rnd