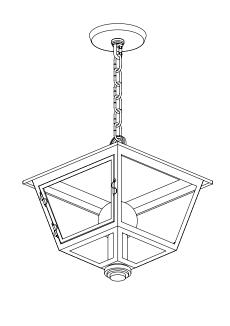

# THE URBAN ELECTRIC Co.

BEDFORD HANG

REGULAR UE-2150HR

#### DIMENSIONS

Width 12.25in
Height 15in