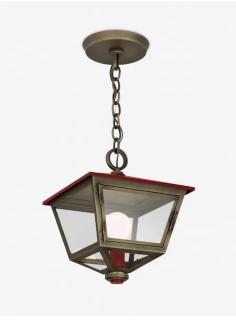

# RATING

Suitable for DAMP locations

**UL Listed** 

LARGE UE-2150HL

#### DIMENSIONS

Width 17.25in Height 20in

## MOUNTING

Recommended Installers

 Weight
 35lbs

 Canopy
 7.25in x 0in

 Junction Box
 4in oct/rnd

#### WARNING: HEAVY

\*Safety cable must attach to building structure.

## LAMP / WIRING

Max Wattage (1) 60W S Ships with complimentary LED bulb

#### **RATING**

Suitable for DAMP locations

UL Listed