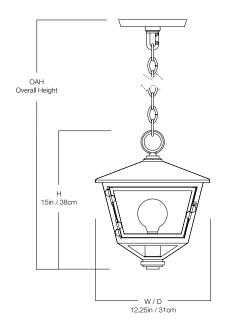

#### DIMENSIONS

Width 12.25in
Height 15in

# MOUNTING

Recommended 2 Installers

Weight 18lbs
Canopy 7.25in dia
Junction Box 4in oct/rnd