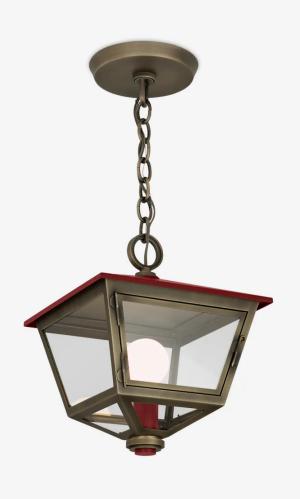

# THE URBAN ELECTRIC Co.

BEDFORD HANG

REGULAR UE-2150HR

#### DIMENSIONS

Width 12.25in
Height 15in

# MOUNTING

Recommended 2 Installers

Weight 18lbs
Canopy 7.25in dia
Junction Box 4in oct/rnd

#### LAMP / WIRING

Max Wattage (1) 60W S Ships with complimentary LED bulb

# RATING

Suitable for DAMP locations

**UL Listed** 

LARGE UE-2150HL