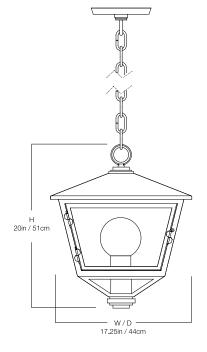

#### DIMENSIONS

Width 17.25in Height 20in

## MOUNTING

Recommended Installers

 Weight
 35lbs

 Canopy
 7.25in x 0in

 Junction Box
 4in oct/rnd