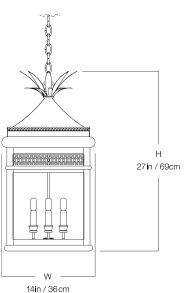

# THE URBAN ELECTRIC COMPANY



BELMONT HANG







REGULAR MM-3900HR

## **DIMENSIONS**

| Width  | 11.5in |
|--------|--------|
| Height | 23.5in |

# MOUNTING

Recommended Installers

Weight 29lbs

Canopy 6in x 0in Junction Box 4in oct/rnd



## LAMP / WIRING

Max Wattage (4) 60W C Ships with complimentary LED bulbs



# **RATING**

Suitable for DAMP locations

**UL Listed** 











LARGE MM-3900HL

## **DIMENSIONS**

| Width  | 14in |
|--------|------|
| Height | 27in |

2

# MOUNTING

Recommended Installers

 Weight
 33lbs

 Canopy
 6in x 0in

 Junction Box
 4in oct/rnd



## LAMP / WIRING

Max Wattage (4) 60W C Ships with complimentary LED bulbs



# **RATING**

Suitable for DAMP locations

**UL Listed**