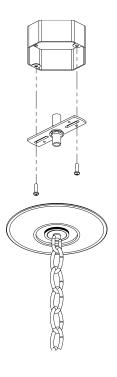

# MOUNTING

Recommended Installers

Weight 29lbs

Canopy 6in x 0in Junction Box 4in oct/rnd