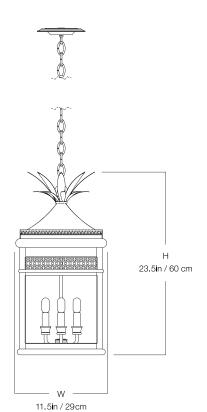

# THE URBAN ELECTRIC COMPANY

BELMONT HANG

REGULAR MM-3900HR

## **DIMENSIONS**

| Width  | 11.5in |
|--------|--------|
| Height | 23.5in |