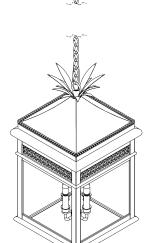

# THE URBAN ELECTRIC COMPANY

BELMONT HANG

REGULAR MM-3900HR

## **DIMENSIONS**

| Width  | 11.5in |
|--------|--------|
| Height | 23.5in |

## LAMP / WIRING

Max Wattage (4) 60W C Ships with complimentary LED bulbs

# **RATING**

Suitable for DAMP locations

**UL Listed** 

LARGE MM-3900HL