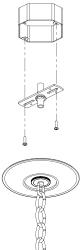

# MOUNTING

Recommended Installers

Weight 29lbs

Canopy 6in x 0in Junction Box 4in oct/rnd

# MOUNTING

Recommended Installers

 Weight
 33lbs

 Canopy
 6in x 0in

 Junction Box
 4in oct/rnd