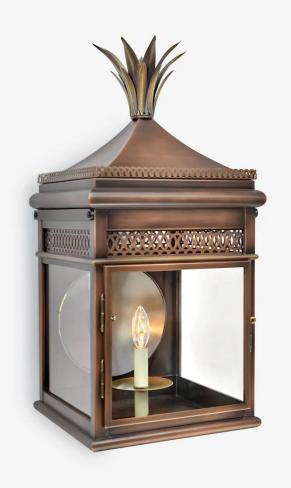

# THE URBAN ELECTRIC COMPANY



BELMONT WALL







REGULAR MM-3900WR

## DIMENSIONS

| Width  | 11.5in  |
|--------|---------|
| Height | 23.5in  |
| Depth  | 16.25in |
| X      | 13.25in |
| Υ      | 4.5in   |

# MOUNTING

Recommended 2 Installers

 Weight
 28lbs

 Backplate
 5in x 5in

 Junction Box
 4in oct/rnd



## LAMP / WIRING

Max Wattage (1) 60W C Ships with complimentary LED bulb



# RATING

Suitable for WET locations

**UL Listed** 









LARGE MM-3900WL

#### DIMENSIONS

| Width  | 14in   |
|--------|--------|
| Height | 27in   |
| Depth  | 18.5in |
| X      | 15in   |
| Υ      | 4.5in  |

# MOUNTING

Recommended 2 Installers

 Weight
 38lbs

 Backplate
 5in x 5in

 Junction Box
 4in oct/rnd



# WARNING: HEAVY

\*Safety cable must attach to building structure.

## LAMP / WIRING

Max Wattage (1) 60W C