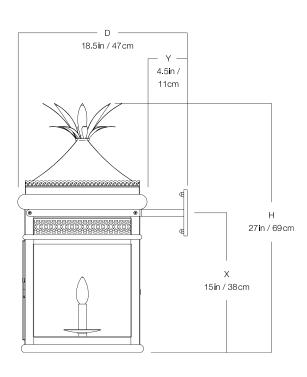

#### DIMENSIONS

| Width  | 14in   |
|--------|--------|
| Height | 27in   |
| Depth  | 18.5in |
| X      | 15in   |
| Υ      | 4.5in  |