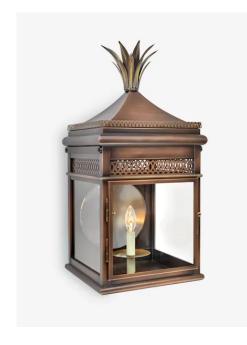

# THE URBAN ELECTRIC COMPANY



BELMONT WALL







REGULAR MM-3900WR

## DIMENSIONS

| Width  | 11.5in  |
|--------|---------|
| Height | 23.5in  |
| Depth  | 16.25in |
| X      | 13.25in |
| Υ      | 4.5in   |

# MOUNTING

Recommended 2 Installers

 Weight
 28lbs

 Backplate
 5in x 5in

 Junction Box
 4in oct/rnd



## LAMP / WIRING

Max Wattage (1) 60W C Ships with complimentary LED bulb



# RATING

Suitable for WET locations

**UL Listed** 









LARGE MM-3900WL

#### DIMENSIONS

| Width  | 14in   |
|--------|--------|
| Height | 27in   |
| Depth  | 18.5in |
| X      | 15in   |
| Υ      | 4.5in  |

# MOUNTING

Recommended 2 Installers

 Weight
 38lbs

 Backplate
 5in x 5in

 Junction Box
 4in oct/rnd



# WARNING: HEAVY

\*Safety cable must attach to building structure.

## LAMP / WIRING

Max Wattage (1) 60W C Ships with compl