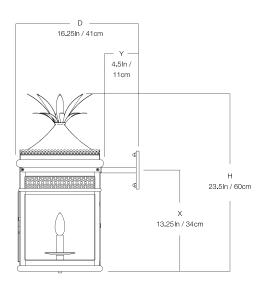

## DIMENSIONS

| Width  | 11.5in  |
|--------|---------|
| Height | 23.5in  |
| Depth  | 16.25in |
| X      | 13.25in |
| Υ      | 4.5in   |