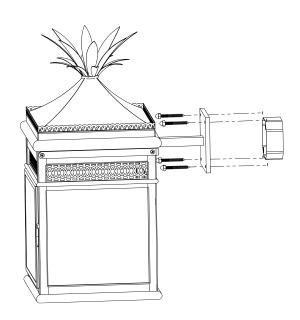

# MOUNTING

Recommended 2 Installers

 Weight
 28lbs

 Backplate
 5in x 5in

 Junction Box
 4in oct/rnd

# MOUNTING

Recommended 2 Installers

 Weight
 38lbs

 Backplate
 5in x 5in

 Junction Box
 4in oct/rnd

# WARNING: HEAVY

\*Safety cable must attach to building structure.