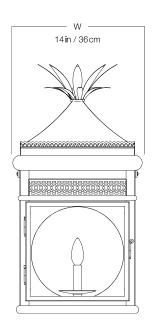

# RATING

Suitable for WET locations

**UL Listed** 

LARGE MM-3900WL

#### DIMENSIONS

| Width  | 14in   |
|--------|--------|
| Height | 27in   |
| Depth  | 18.5in |
| X      | 15in   |
| Υ      | 4.5in  |