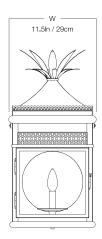

## DIMENSIONS

| Width  | 11.5in  |
|--------|---------|
| Height | 23.5in  |
| Depth  | 16.25in |
| X      | 13.25in |
| Υ      | 4.5in   |