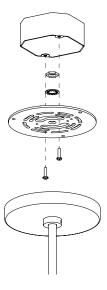

## MOUNTING

Recommended Installers 3

Weight 18lbs
Canopy 8in dia
Junction Box 4in oct/rnd