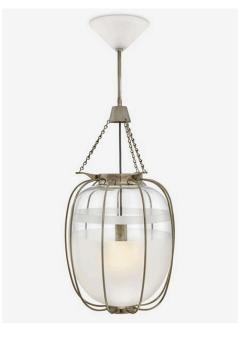

#### **SG-1615HR**

## HANG REGULAR - REDUCED CANOPY AND HEIGHT

#### **DIMENSIONS**

| Width  | 15.25in |
|--------|---------|
| Height | 24.5in  |
| Χ      | 19.5in  |

#### MOUNTING

Recommended Installers 3

Weight 18lbs
Canopy 8in dia
Junction Box 4in oct/rnd

# LAMP / WIRING

Max Wattage (1) 60W S Ships with complimentary LED bulb

## **RATING**

Suitable for DAMP locations

**UL** Listed

# PATENTS

This fixture is Patented with the United States Patent and Trademark Office. Patent No. D846,178 04/16/2019