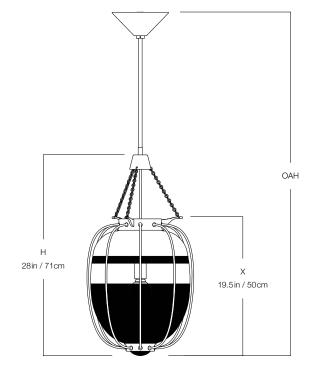

#### **DIMENSIONS**

Width 15.25in Height 28in X 19.5in

#### **DIMENSIONS**

| Width  | 15.25in |
|--------|---------|
| Height | 24.5in  |
| Χ      | 19.5in  |