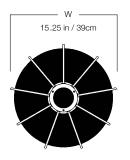

#### **DIMENSIONS**

Width 15.25in Height 28in X 19.5in

#### **DIMENSIONS**

| Width  | 15.25in |
|--------|---------|
| Height | 24.5in  |
| Χ      | 19.5in  |