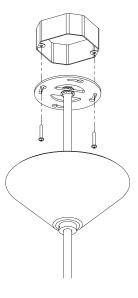

## MOUNTING

Recommended Installers 3

Weight 18lbs
Canopy 8in dia
Junction Box 4in oct/rnd

#### MOUNTING

Recommended Installers 3

Weight 18lbs
Canopy 8in dia
Junction Box 4in oct/rnd