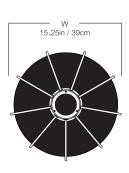

#### **DIMENSIONS**

Width 15.25in Height 28in X 19.5in

#### **DIMENSIONS**

| Width  | 15.25in |
|--------|---------|
| Height | 24.5in  |
| Χ      | 19.5in  |