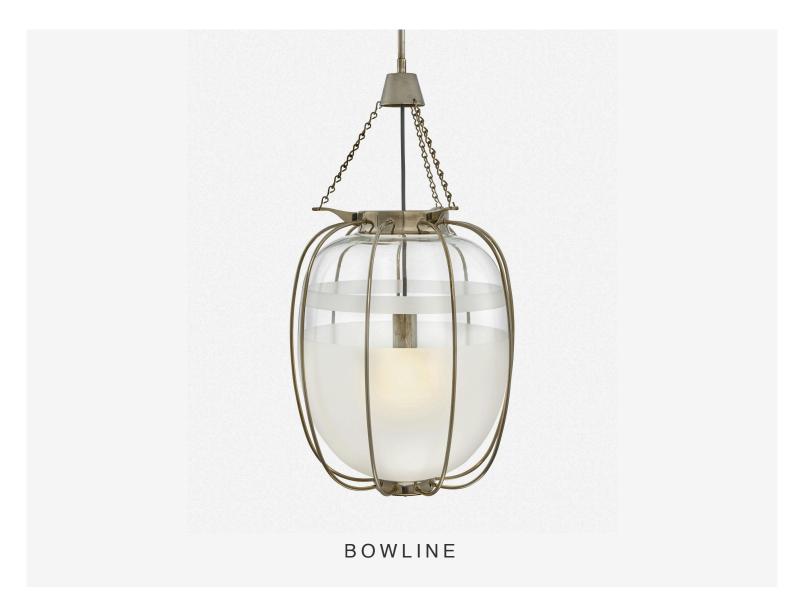

# THE URBAN ELECTRIC COMPANY

HANG REGULAR SG-1616HR

#### **DIMENSIONS**

Width 15.25in Height 28in X 19.5in

## MOUNTING

Recommended Installers 3

Weight 18lbs
Canopy 8in dia
Junction Box 4in oct/rnd

# LAMP / WIRING

Max Wattage (1) 60W S

Ships with complimentary LED bulb

## **RATING**

Suitable for DAMP locations

**UL** Listed

# PATENTS

This fixture is Patented with the United States Patent and Trademark Office. Patent No. D846,178 04/16/2019