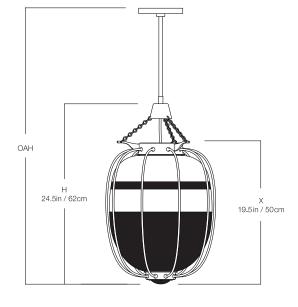

#### **SG-1615HR**

## HANG REGULAR - REDUCED CANOPY AND HEIGHT

#### **DIMENSIONS**

| Width  | 15.25in |
|--------|---------|
| Height | 24.5in  |
| Χ      | 19.5in  |