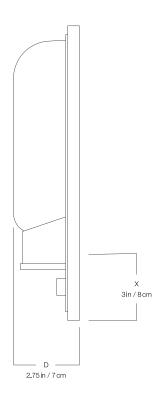

#### DIMENSIONS

| Width  | 4.5in   |
|--------|---------|
| Height | 12.75in |
| Depth  | 2.75in  |
| X      | 3in     |