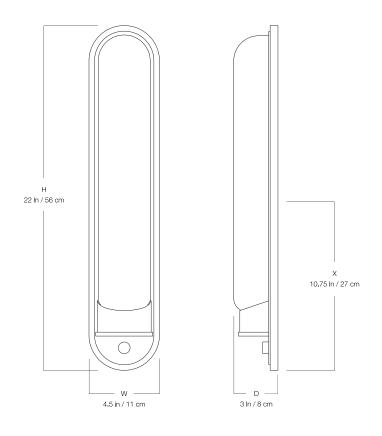

#### DIMENSIONS

| Width  | 4.5in   |
|--------|---------|
| Height | 22in    |
| Depth  | 3in     |
| Χ      | 10.75in |