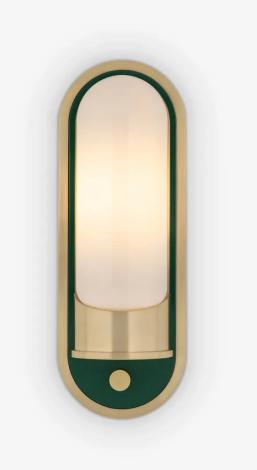

# THE URBAN ELECTRIC COMPANY

BUBBLE

WALL REGULAR MA-1848WR

#### DIMENSIONS

| Width  | 4.5in   |
|--------|---------|
| Height | 12.75in |
| Depth  | 2.75in  |
| X      | 3in     |

#### MOUNTING

Recommended Installers

Weight 6lbs

Backplate 4.5in x 12.75in

Junction Box 4in oct/rnd

1

# **RATING**

Suitable for DAMP locations

UL Listed

ADA compliant