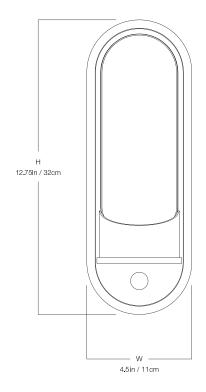

#### DIMENSIONS

| Width  | 4.5in   |
|--------|---------|
| Height | 12.75in |
| Depth  | 2.75in  |
| X      | 3in     |