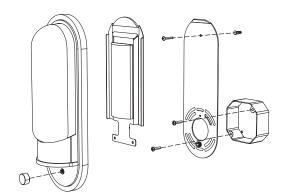

#### MOUNTING

Recommended Installers

Weight 6lbs

Backplate 4.5in x 12.75in

Junction Box 4in oct/rnd

1

#### MOUNTING

Recommended Installers 2

Weight 8lbs

Backplate 4.5in x 22in

Junction Box 4in oct/rnd