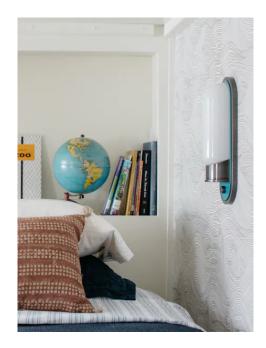

# THE URBAN ELECTRIC COMPANY



BUBBLE







WALL REGULAR MA-1848WR

#### DIMENSIONS

| Width  | 4.5in   |
|--------|---------|
| Height | 12.75in |
| Depth  | 2.75in  |
| X      | 3in     |

#### MOUNTING

Recommended Installers

Weight 6lbs

Backplate 4.5in x 12.75in

Junction Box 4in oct/rnd

1



# LAMP / WIRING

Ships with complimentary LED panel



# **RATING**

Suitable for DAMP locations

UL Listed

ADA compliant



## **PATENTS**

This fixture is Patented with the United States Patent and Trademark Office. Patent No. D891,674 July 28, 2020







WALL LARGE MA-1848WL

#### DIMENSIONS

| Width  | 4.5in   |
|--------|---------|
| Height | 22in    |
| Depth  | 3in     |
| Χ      | 10.75in |

#### MOUNTING

Recommended Installers 2

Weight 8lbs

Backplate 4.5in x 22in

Junction Box 4in oct/rnd



# LAMP / WIRING

Ships with co