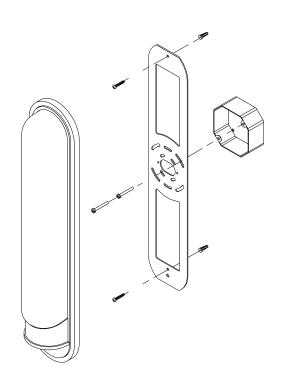

#### MOUNTING

Recommended Installers

Weight 6lbs

Backplate 4.5in x 12.75in

Junction Box 4in oct/rnd

1

#### MOUNTING

Recommended Installers 2

Weight 8lbs

Backplate 4.5in x 22in

Junction Box 4in oct/rnd