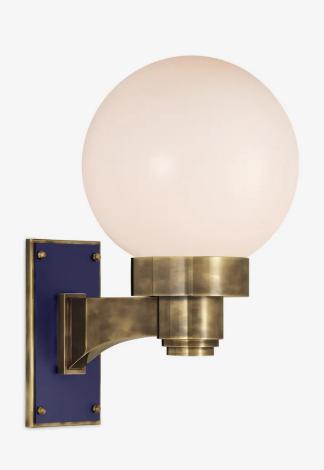

# THE URBAN ELECTRIC COMPANY

BURLINGTON

WALL LARGE UE-2339WL

## DIMENSIONS

| Width  | 11in   |
|--------|--------|
| Height | 19.5in |
| Depth  | 16.5in |
| X      | 3.25in |
| Υ      | 7.25in |

## MOUNTING

Recommended 2 Installers

Weight 24lbs
Backplate 5in x 10.5in
Junction Box 4in oct/rnd

## LAMP / WIRING

Max Wattage (1) 60W S Ships with complimentary LED bulb