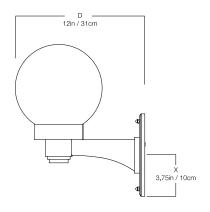

## DIMENSIONS

| Width  | 8in    |
|--------|--------|
| Height | 14in   |
| Depth  | 12in   |
| Χ      | 3.75in |