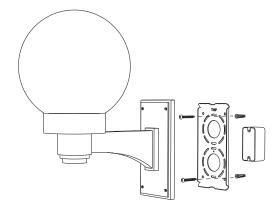

## MOUNTING

Recommended 2 Installers

Weight 24lbs
Backplate 5in x 10.5in
Junction Box 4in oct/rnd

## MOUNTING

Recommended 2
Installers

Weight 15lbs

Backplate 4.5in x 7.5in

Junction Box 4in oct/rnd