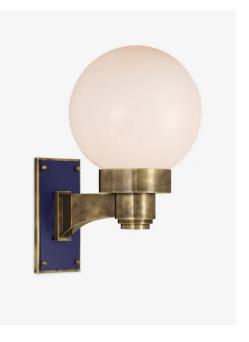

# RATING

Suitable for DAMP locations

**UL Listed** 

WALL REGULAR UE-2339WR

## DIMENSIONS

| Width  | 8in    |
|--------|--------|
| Height | 14in   |
| Depth  | 12in   |
| Χ      | 3.75in |

## MOUNTING

Recommended 2
Installers

Weight 15lbs

Backplate 4.5in x 7.5in

Junction Box 4in oct/rnd

## LAMP / WIRING

Max Wattage (1) 60W S Ships with complimentary LED bulb