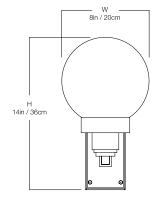

## DIMENSIONS

| Width  | 8in    |
|--------|--------|
| Height | 14in   |
| Depth  | 12in   |
| Χ      | 3.75in |