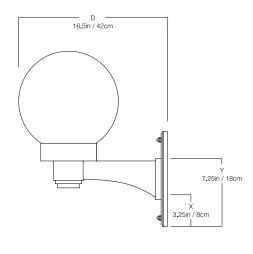

## DIMENSIONS

| Width  | 8in    |
|--------|--------|
| Height | 14in   |
| Depth  | 12in   |
| Χ      | 3.75in |