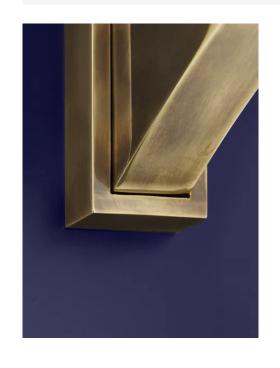

## MOUNTING

Recommended 2 Installers

Weight 24lbs
Backplate 5in x 10.5in
Junction Box 4in oct/rnd