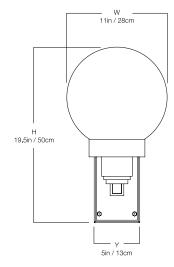

## DIMENSIONS

| Width  | 11in   |
|--------|--------|
| Height | 19.5in |
| Depth  | 16.5in |
| X      | 3.25in |
| Υ      | 7.25in |