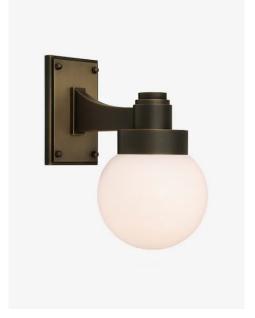

# THE URBAN ELECTRIC COMPANY



BURLINGTON







WALL LARGE UE-2339WL

## DIMENSIONS

| Width  | 11in   |
|--------|--------|
| Height | 19.5in |
| Depth  | 16.5in |
| X      | 3.25in |
| Υ      | 7.25in |

## MOUNTING

Recommended 2 Installers

Weight 24lbs
Backplate 5in x 10.5in
Junction Box 4in oct/rnd



## LAMP / WIRING

Max Wattage (1) 60W S Ships with complimentary LED bulb



# RATING

Suitable for DAMP locations

**UL Listed** 









WALL REGULAR UE-2339WR

## DIMENSIONS

| Width  | 8in    |
|--------|--------|
| Height | 14in   |
| Depth  | 12in   |
| Χ      | 3.75in |

## MOUNTING

Recommended 2
Installers

Weight 15lbs

Backplate 4.5in x 7.5in

Junction Box 4in oct/rnd



## LAMP / WIRING

Max Wattage (1) 60W S Ships with complimentary LED bulb



#### **RATING**

Suitable for DAMP locations

**UL Listed**