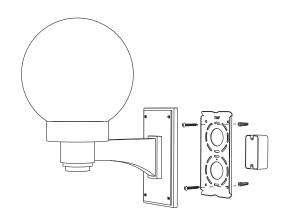

## MOUNTING

Recommended 2
Installers

Weight 15lbs

Backplate 4.5in x 7.5in

Junction Box 4in oct/rnd