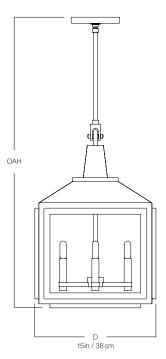

# THE URBAN ELECTRIC COMPANY



CHELSEA







HANG REGULAR MA-1818HR

#### DIMENSIONS

| Width  | 17in |
|--------|------|
| Height | 22in |
| Depth  | 15in |

#### MOUNTING

Recommended 2 Installers

 Weight
 40lbs

 Canopy
 6in x 6in

 Junction Box
 4in oct/rnd



## WARNING: HEAVY

\*Safety cable must attach to building structure.

#### LAMP / WIRING

Max Wattage (4) 60W C Ships with complimentary LED bulbs



# RATING

Suitable for DAMP locations

UL Listed



## **PATENTS**

This fixture is Patented with the United States Patent and Trademark Office. Patent No. D857,277 August 20, 2019







HANG LARGE MA-1818HL

#### DIMENSIONS

 Width
 24in

 Height
 30.5in

 Depth
 21.25in

#### MOUNTING

Recommended Installers 3

Weight 75lbs
Canopy 8in x 8in
Junction Box 4in oct/rnd



## WARNING: HEAVY

\*Safety cable must attach to building structure.

\*Appropriately rated, heavy duty junction box required.

## LAMP / WIRING

Max Wattage (4) 60W C Ships with complimentary LED bulbs



## RATING

Suitable for DAMP locations

UL Listed



#### **PATENTS**

This fixture is Patented with the United States Patent and Trademark Office. Patent No. D857,277 August 20, 2019