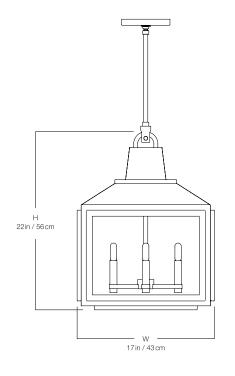

#### DIMENSIONS

| Width  | 17in |
|--------|------|
| Height | 22in |
| Depth  | 15in |