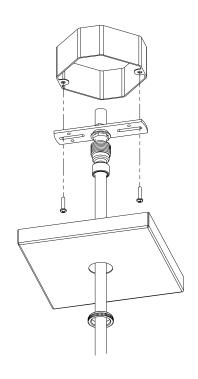

#### MOUNTING

Recommended 2 Installers

 Weight
 40lbs

 Canopy
 6in x 6in

 Junction Box
 4in oct/rnd

#### MOUNTING

Recommended Installers 3

Weight 75lbs
Canopy 8in x 8in
Junction Box 4in oct/rnd