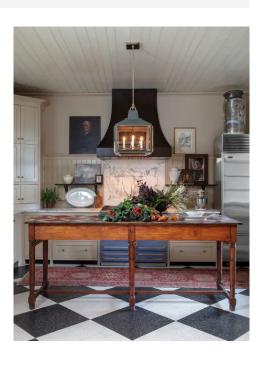

# THE URBAN ELECTRIC COMPANY



CHELSEA







HANG REGULAR MA-1818HR

#### DIMENSIONS

| Width  | 17in |
|--------|------|
| Height | 22in |
| Depth  | 15in |

#### MOUNTING

Recommended 2 Installers

 Weight
 40lbs

 Canopy
 6in x 6in

 Junction Box
 4in oct/rnd



## WARNING: HEAVY

\*Safety cable must attach to building structure.

#### LAMP / WIRING

Max Wattage (4) 60W C Ships with complimentary LED bulbs



# RATING

Suitable for DAMP locations

UL Listed



## **PATENTS**

This fixture is Patented with the United States Patent and Trademark Office. Patent No. D857,277 August 20, 2019







HANG LARGE MA-1818HL

#### DIMENSIONS

 Width
 24in

 Height
 30.5in

 Depth
 21.25in

#### MOUNTING

Recommended Installers 3

Weight 75lbs
Canopy 8in x 8in
Junction Box 4in oct/rnd



## WARNING: HEAVY

\*Safety cable must attach to buil