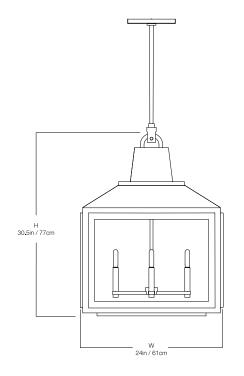

ps with complimentary LED bulbs



# RATING

Suitable for DAMP locations

UL Listed



## **PATENTS**

This fixture is Patented with the United States Patent and Trademark Office. Patent No. D857,277 August 20, 2019







HANG LARGE MA-1818HL

#### DIMENSIONS

 Width
 24in

 Height
 30.5in

 Depth
 21.25in

#### MOUNTING

Recommended Installers 3

Weight 75lbs
Canopy 8in x 8in
Junction Box 4in oct/rnd



## WARNING: HEAVY

\*Safety cable must attach to building structure.

\*Appropriately rated, heavy duty junction box required.

## LAMP / WIRING

Max Wattage (4) 60W C Ships with complimentary LED bulbs



## RATING

Suitable for DAMP locations

UL Listed



#### **PATENTS**

This fixture is Patented with the United States Patent and Trademark Office. Patent No. D857,277 August 20, 2019