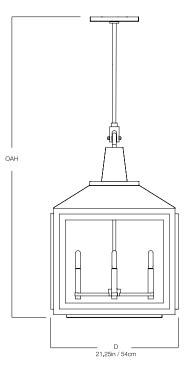

#### DIMENSIONS

| Width  | 17in |
|--------|------|
| Height | 22in |
| Depth  | 15in |