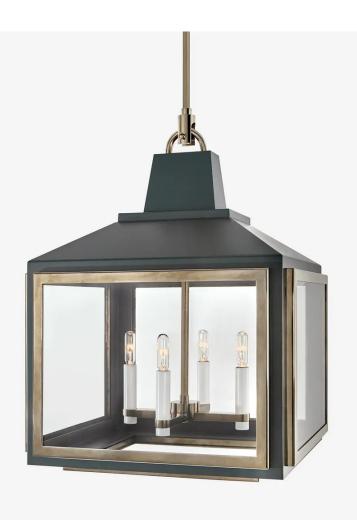

# THE URBAN ELECTRIC COMPANY

CHELSEA

HANG REGULAR MA-1818HR

#### DIMENSIONS

| Width  | 17in |
|--------|------|
| Height | 22in |
| Depth  | 15in |

#### LAMP / WIRING

Max Wattage (4) 60W C Ships with complimentary LED bulbs