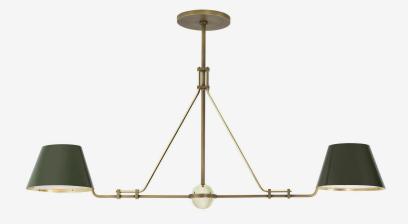

### CHILTERN DOUBLE

### HANG SMALL

#### MA-1804HS

### DIMENSIONS

| Width  | 47.75in |
|--------|---------|
| Height | 20in    |
| Depth  | 9in     |
| Х      | 6.25in  |