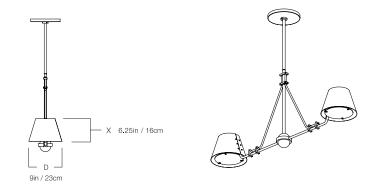

### DIMENSIONS

| Width  | 48.5in |
|--------|--------|
| Height | 20in   |
| Depth  | 9.5in  |
| х      | 6.5in  |