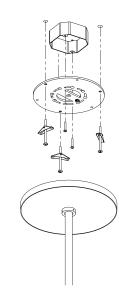

### MOUNTING

| Recommended<br>Installers | 2           |
|---------------------------|-------------|
| Weight                    | 16lbs       |
| Canopy                    | 8in dia     |
| Junction Box              | 4in oct/rnd |