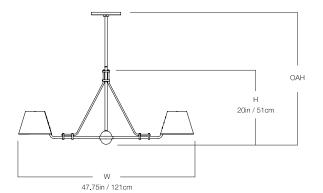

### DIMENSIONS

| Width  | 47.75in |
|--------|---------|
| Height | 20in    |
| Depth  | 9in     |
| Х      | 6.25in  |