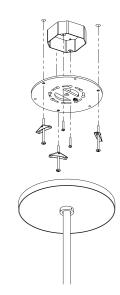

### MOUNTING

| Recommended<br>Installers | 2           |
|---------------------------|-------------|
| Weight                    | 16lbs       |
| Canopy                    | 8in dia     |
| Junction Box              | 4in oct/rnd |

#### MOUNTING

| Recommended<br>Installers | 2           |
|---------------------------|-------------|
| Weight                    | 25lbs       |
| Canopy                    | 10in dia    |
| Junction Box              | 4in oct/rnd |

### MOUNTING

| Recommended<br>Installers | 2           |
|---------------------------|-------------|
| Weight                    | 25lbs       |
| Canopy                    | 10in dia    |
| Junction Box              | 4in oct/rnd |