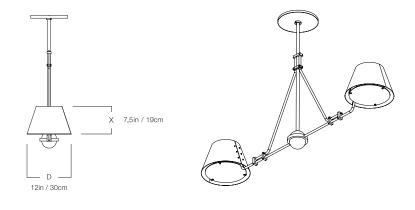

### HANG REGULAR - FABRIC

### MA-1803HR

### DIMENSIONS

| Width  | 64in    |
|--------|---------|
| Height | 26.25in |
| Depth  | 12in    |
| Х      | 7.5in   |