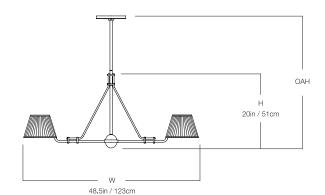

### DIMENSIONS

| Width  | 48.5in |
|--------|--------|
| Height | 20in   |
| Depth  | 9.5in  |
| х      | 6.5in  |