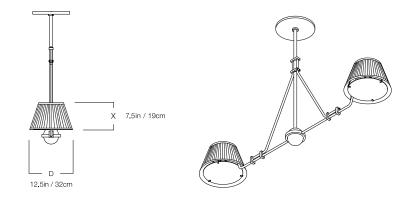

### DIMENSIONS

| Width  | 63.5in  |
|--------|---------|
| Height | 26.25in |
| Depth  | 12in    |
| Х      | 7.5in   |

#### MOUNTING

| Recommended<br>Installers | 2           |
|---------------------------|-------------|
| Weight                    | 25lbs       |
| Canopy                    | 10in dia    |
| Junction Box              | 4in oct/rnd |