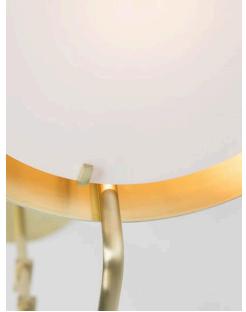

### LAMP / WIRING

Max Wattage (2) 60W S Ships with complimentary LED bulbs

(կ

### LAMP / WIRING

Max Wattage (2) 60W S Ships with complimentary LED bulbs