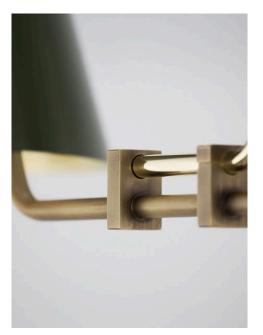

### MOUNTING

| Recommended<br>Installers | 2           |
|---------------------------|-------------|
| Weight                    | 16lbs       |
| Canopy                    | 8in dia     |
| Junction Box              | 4in oct/rnd |

#### MOUNTING

| Recommended<br>Installers | 2           |
|---------------------------|-------------|
| Weight                    | 25lbs       |
| Canopy                    | 10in dia    |
| Junction Box              | 4in oct/rnd |

### MOUNTING

| Recommended<br>Installers | 2           |
|---------------------------|-------------|
| Weight                    | 25lbs       |
| Canopy                    | 10in dia    |
| Junction Box              | 4in oct/rnd |