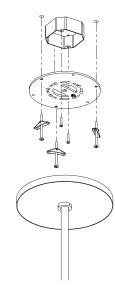

### MOUNTING

| Recommended<br>Installers | 2           |
|---------------------------|-------------|
| Weight                    | 16lbs       |
| Canopy                    | 8in dia     |
| Junction Box              | 4in oct/rnd |