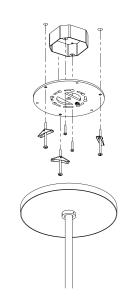

#### MOUNTING

| Recommended<br>Installers | 2           |
|---------------------------|-------------|
| Weight                    | 25lbs       |
| Canopy                    | 10in dia    |
| Junction Box              | 4in oct/rnd |