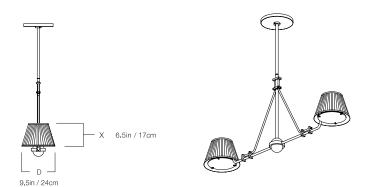

### HANG SMALL - FABRIC

### MA-1803HS

### DIMENSIONS

| Width  | 48.5in |
|--------|--------|
| Height | 20in   |
| Depth  | 9.5in  |
| х      | 6.5in  |