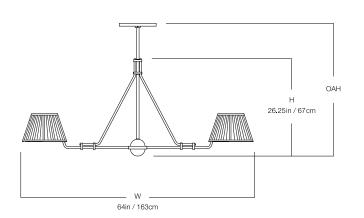

### HANG REGULAR - FABRIC

### MA-1803HR

### DIMENSIONS

| Width  | 64in    |
|--------|---------|
| Height | 26.25in |
| Depth  | 12in    |
| Х      | 7.5in   |