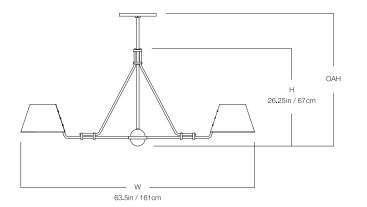

### HANG REGULAR - FABRIC

### MA-1803HR

### DIMENSIONS

| Width  | 64in    |
|--------|---------|
| Height | 26.25in |
| Depth  | 12in    |
| Х      | 7.5in   |