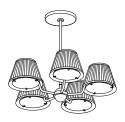

Y









HANG SMALL MA-1868HS

#### **DIMENSIONS**

 Width
 29.25in

 Height
 9in

 X
 6.25in

 Y
 9in

# MOUNTING

Weight 24lbs
Canopy 8in dia
Junction Box 4in oct/rnd



#### LAMP / WIRING

Max Wattage (5) 60W S Ships with complimentary LED bulbs



#### **RATING**

Suitable for DAMP locations



**UL Listed** 

### **PATENTS**









HANG SMALL - FABRIC MA-1867HS

#### **DIMENSIONS**

| Width  | 29.75in |
|--------|---------|
| Height | 9in     |
| X      | 6.5in   |
| Υ      | 9.5in   |

# MOUNTING

| Weight       | 24lbs       |
|--------------|-------------|
| Canopy       | 8in dia     |
| Junction Box | 4in oct/rnd |



# LAMP / WIRING

Max Wattage (5) 60W S Ships with complimentary LED bulbs



#### **RATING**

Suitable for DAMP locations



**UL Listed** 

# **PATENTS**









HANG REGULAR MA-1868HR

#### **DIMENSIONS**

| Width  | 48in    |
|--------|---------|
| Height | 11.25in |
| X      | 7.5in   |
| Υ      | 12in    |

#### MOUNTING

Recommended Installers

Weight 39lbs

Canopy 10in dia

Junction Box 4in oct/rnd

2



#### **WARNING: HEAVY**

\*Safety cable must attach to building structure.

#### LAMP / WIRING

Max Wattage (5) 60W S

Ships with complimentary LED bulbs



# RATING

Suitable for DAMP locations



**UL** Listed

# **PATENTS**





HANG REGULAR - FABRIC MA-1867HR

#### **DIMENSIONS**

| Width  | 48in    |
|--------|---------|
| Height | 11.25in |
| X      | 7.5in   |
| Υ      | 12in    |

#### MOUNTING

Recommended Installers

2

Weight 25lbs

Canopy 10in dia

Junction Box 4in oct/rnd



#### LAMP / WIRING

Max Wattage (5) 60W S Ships wit