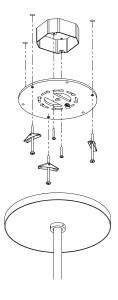

# MOUNTING

Weight 24lbs
Canopy 8in dia
Junction Box 4in oct/rnd

#### MOUNTING

Recommended Installers

Weight 39lbs

Canopy 10in dia

Junction Box 4in oct/rnd

2