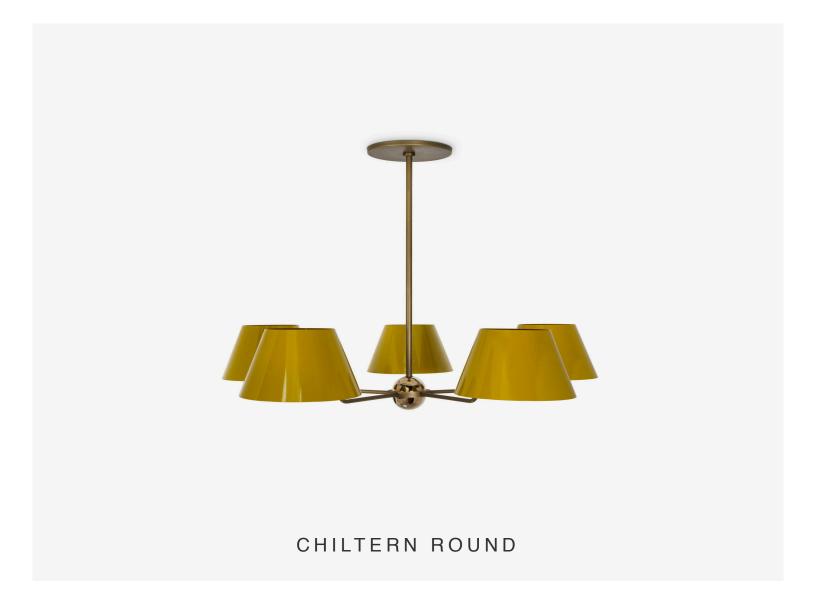

# THE URBAN ELECTRIC COMPANY

HANG SMALL MA-1868HS

#### **DIMENSIONS**

 Width
 29.25in

 Height
 9in

 X
 6.25in

 Y
 9in

# MOUNTING

Weight 24lbs
Canopy 8in dia
Junction Box 4in oct/rnd

#### LAMP / WIRING

Max Wattage (5) 60W S Ships with complimentary LED bulbs