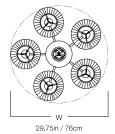

ANY









HANG SMALL MA-1868HS

#### **DIMENSIONS**

 Width
 29.25in

 Height
 9in

 X
 6.25in

 Y
 9in

# MOUNTING

Weight 24lbs
Canopy 8in dia
Junction Box 4in oct/rnd



#### LAMP / WIRING

Max Wattage (5) 60W S Ships with complimentary LED bulbs



#### **RATING**

Suitable for DAMP locations



**UL Listed** 

### **PATENTS**









HANG SMALL - FABRIC MA-1867HS

#### **DIMENSIONS**

| Width  | 29.75in |
|--------|---------|
| Height | 9in     |
| X      | 6.5in   |
| Υ      | 9.5in   |

# MOUNTING

| Weight       | 24lbs       |
|--------------|-------------|
| Canopy       | 8in dia     |
| Junction Box | 4in oct/rnd |



# LAMP / WIRING

Max Wattage (5) 60W S Ships with complimentary LED bulbs



#### **RATING**

Suitable for DAMP locations



**UL Listed** 

# **PATENTS**









HANG REGULAR MA-1868HR

#### **DIMENSIONS**

| Width  | 48in    |
|--------|---------|
| Height | 11.25in |
| X      | 7.5in   |
| Υ      | 12in    |

#### MOUNTING

Recommended Installers

Weight 39lbs

Canopy 10in dia

Junction Box 4in oct/rnd

2



#### **WARNING: HEAVY**

\*Safety cable must attach to building structure.

#### LAMP / WIRING

Max Wattage (5) 60W S

Ships with complimentary LED bulbs



# RATING

Suitable for DAMP locations



**UL** Listed

# **PATENTS**





HANG REGULAR - FABRIC MA-1867HR

#### **DIMENSIONS**

| Width  | 48in    |
|--------|---------|
| Height | 11.25in |
| X      | 7.5in   |
| Υ      | 12in    |

#### MOUNTING

Recommended Installers

2

Weight 25lbs

Canopy 10in dia

Junction Box 4in oct/rnd



#### LAMP / WIRING

Max Wattage (5) 60W S Ships w