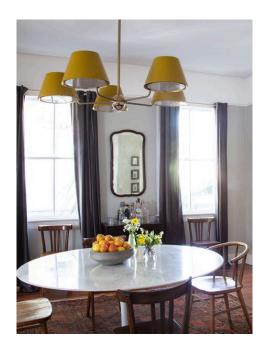

# THE URBAN ELECTRIC COMPANY









HANG SMALL MA-1868HS

#### **DIMENSIONS**

 Width
 29.25in

 Height
 9in

 X
 6.25in

 Y
 9in

# MOUNTING

Weight 24lbs
Canopy 8in dia
Junction Box 4in oct/rnd



#### LAMP / WIRING

Max Wattage (5) 60W S Ships with complimentary LED bulbs



#### **RATING**

Suitable for DAMP locations



**UL Listed** 

### **PATENTS**









HANG SMALL - FABRIC MA-1867HS

#### **DIMENSIONS**

| Width  | 29.75in |
|--------|---------|
| Height | 9in     |
| X      | 6.5in   |
| Υ      | 9.5in   |

# MOUNTING

| Weight       | 24lbs       |
|--------------|-------------|
| Canopy       | 8in dia     |
| Junction Box | 4in oct/rnd |



# LAMP / WIRING

Max Wattage (5) 60W S Ships with complimentary LED bulbs



#### **RATING**

Suitable for DAMP locations



**UL Listed** 

# **PATENTS**









HANG