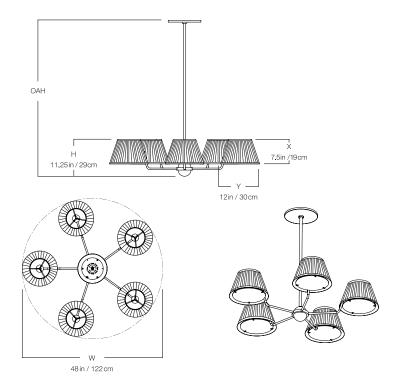

#### **DIMENSIONS**

| Width  | 48in    |
|--------|---------|
| Height | 11.25in |
| X      | 7.5in   |
| Υ      | 12in    |

#### MOUNTING

Recommended Installers

Weight 39lbs

Canopy 10in dia

Junction Box 4in oct/rnd

2