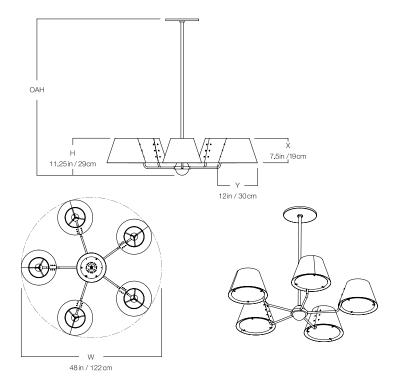

# **PATENTS**

HANG REGULAR MA-1868HR

#### **DIMENSIONS**

| Width  | 48in    |
|--------|---------|
| Height | 11.25in |
| X      | 7.5in   |
| Υ      | 12in    |

#### MOUNTING

Recommended Installers

Weight 39lbs

Canopy 10in dia

Junction Box 4in oct/rnd

2

#### **WARNING: HEAVY**

\*Safety cable must attach to building structure.

#### LAMP / WIRING

Max Wattage (5) 60W S

Ships with complimentary LED bulbs