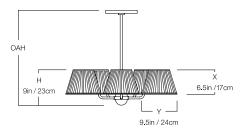

#### **DIMENSIONS**

| Width  | 29.75in |
|--------|---------|
| Height | 9in     |
| X      | 6.5in   |
| Υ      | 9.5in   |

# MOUNTING

| Weight       | 24lbs       |
|--------------|-------------|
| Canopy       | 8in dia     |
| Junction Box | 4in oct/rnd |