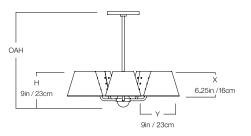

# THE URBAN ELECTRIC COMPANY









HANG SMALL MA-1868HS

#### **DIMENSIONS**

 Width
 29.25in

 Height
 9in

 X
 6.25in

 Y
 9in

# MOUNTING

Weight 24lbs
Canopy 8in dia
Junction Box 4in oct/rnd



#### LAMP / WIRING

Max Wattage (5) 60W S Ships with complimentary LED bulbs



#### **RATING**

Suitable for DAMP locations



**UL Listed** 

### **PATENTS**









HANG SMALL - FABRIC MA-1867HS

#### **DIMENSIONS**

| Width  | 29.75in |
|--------|---------|
| Height | 9in     |
| X      | 6.5in   |
| Υ      | 9.5in   |

# MOUNTING

| Weight       | 24lbs       |
|--------------|-------------|
| Canopy       | 8in dia     |
| Junction Box | 4in oct/rnd |



# LAMP / WIRING

Max Wattage (5) 60W S Ships with complimentary LED bulbs



#### **RATING**

Suitable for DAMP locations



**UL Listed** 

# **PATENTS**









HANG REGULAR MA-1868HR

#### **DIMENSIONS**

| Width  | 48in    |
|--------|---------|
| Height | 11.25in |
| X      | 7.5in   |
| Υ      | 12in    |

#### MOUNTING

Recommended Installers

Weight 39lbs

Canopy 10in dia

Junction Box 4in oct/rnd

2



#### **WARNING: HEAVY**

\*Safety cable must attach to building structure.

###