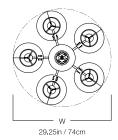

# THE URBAN ELECTRIC COMPANY









HANG SMALL MA-1868HS

#### **DIMENSIONS**

 Width
 29.25in

 Height
 9in

 X
 6.25in

 Y
 9in

# MOUNTING

Weight 24lbs
Canopy 8in dia
Junction Box 4in oct/rnd



#### LAMP / WIRING

Max Wattage (5) 60W S Ships with complimentary LED bulbs



#### **RATING**

Suitable for DAMP locations



**UL Listed** 

### **PATENTS**









HANG SMALL - FABRIC MA-1867HS

#### **DIMENSIONS**

| Width  | 29.75in |
|--------|---------|
| Height | 9in     |
| X      | 6.5in   |
| Υ      | 9.5in   |

# MOUNTING

| Weight       | 24lbs       |
|--------------|-------------|
| Canopy       | 8in dia     |
| Junction Box | 4in oct/rnd |



# LAMP / WIRING

Max Wattage (5) 60W S Ships with complimentary LED bulbs



#### **RATING**

Suitable for DAMP locations



**UL Listed** 

# **PATENTS**









HANG REGULAR MA-1868HR

#### **DIMENSIONS**

| Width  | 48in    |
|--------|---------|
| Height | 11.25in |
| X      | 7.5in   |
| Υ      | 12in    |

#### MOUNTING

Recommended Installers

Weight 39lbs

Canopy 10in dia

Junction Box 4in oct/rnd

2



#### **WARNING: HEAVY**

\*Safety cable must attach to building structure.

####