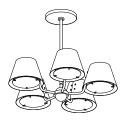

# THE URBAN ELECTRIC COMPANY

HANG SMALL MA-1868HS

#### **DIMENSIONS**

 Width
 29.25in

 Height
 9in

 X
 6.25in

 Y
 9in

# MOUNTING

Weight 24lbs
Canopy 8in dia
Junction Box 4in oct/rnd

#### LAMP / WIRING

Max Wattage (5) 60W S Ships with complimentary LED bulbs