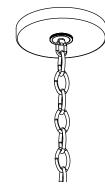

## HANG SMALL

DIMENSIONS Width 14in Height 31.25in X 18.25in

### MOUNTING

| Recommended<br>Installers | 2           |
|---------------------------|-------------|
| Weight                    | 25lbs       |
| Canopy                    | 6in x 0in   |
| Junction Box              | 4in oct/rnd |