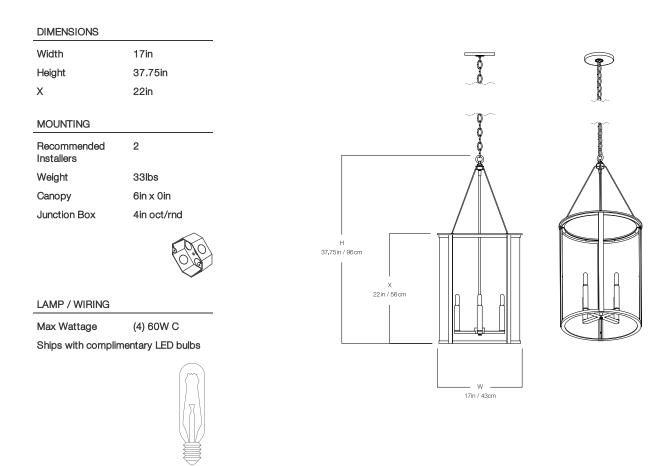

## HANG SMALL

DIMENSIONS Width 14in Height 31.25in X 18.25in

### MOUNTING

| Recommended<br>Installers | 2           |
|---------------------------|-------------|
| Weight                    | 25lbs       |
| Canopy                    | 6in x 0in   |
| Junction Box              | 4in oct/rnd |

### LAMP / WIRING

Max Wattage (4) 60W C Ships with complimentary LED bulbs