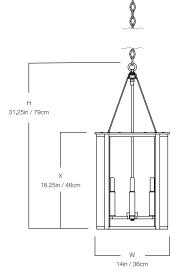

## HANG SMALL

DIMENSIONS Width 14in Height 31.25in X 18.25in

### MOUNTING

| Recommended<br>Installers | 2           |
|---------------------------|-------------|
| Weight                    | 25lbs       |
| Canopy                    | 6in x 0in   |
| Junction Box              | 4in oct/rnd |

### LAMP / WIRING

Max Wattage (4) 60W C Ships with complimentary LED bulbs

#### RATING

Suitable for DAMP locations

UL Listed