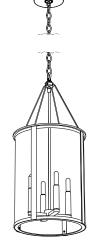

# CHISHOLM CLEAN ROUND

### HANG REGULAR

MA-1826HR

### RATING

Suitable for DAMP locations