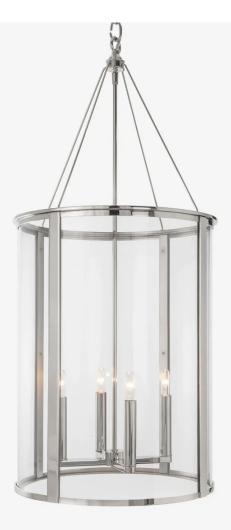

# CHISHOLM CLEAN ROUND

## HANG SMALL

DIMENSIONS Width 14in Height 31.25in X 18.25in

### MOUNTING

| Recommended<br>Installers | 2           |
|---------------------------|-------------|
| Weight                    | 25lbs       |
| Canopy                    | 6in x 0in   |
| Junction Box              | 4in oct/rnd |

### LAMP / WIRING

Max Wattage (4) 60W C Ships with complimentary LED bulbs

#### RATING

Suitable for DAMP locations

UL Listed