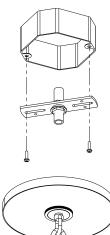

### MOUNTING

| Recommended<br>Installers | 2           |
|---------------------------|-------------|
| Weight                    | 25lbs       |
| Canopy                    | 6in x 0in   |
| Junction Box              | 4in oct/rnd |