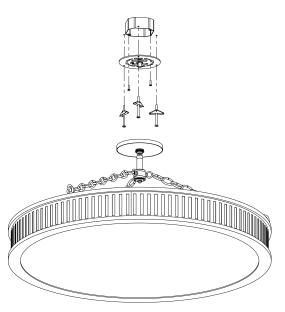

СНР







# СНР

## HANG SMALL

# DIMENSIONS Width 24in Height 4in MOUNTING 2 Recommended Installers 2 Weight 29lbs Canopy 6in x 0in Junction Box 4in oct/rnd

### LAMP / WIRING

Max Wattage (4) 60W C Ships with complimentary LED bulbs



### RATING

Suitable for DAMP locations

UL Listed







# СНР

### HANG REGULAR

### DIMENSIONS

| Width  | 35in  |
|--------|-------|
| Height | 4.5in |

### MOUNTING

| Recommended<br>Installers | 3           |
|---------------------------|-------------|
| Weight                    | 50lbs       |
| Canopy                    | 6in x 0in   |
| Junction Box              | 4in oct/rnd |



### WARNING: HEAVY

\*Safety cable must attach to building structure.

\*Appropriately rated, heavy duty junction box required.

### LAMP / WIRING

Max Wattage

(4) 60W C

Ships with complimentary LED bulbs



### RATING

Suitable for DAMP locations

UL Listed





35in / 89cm