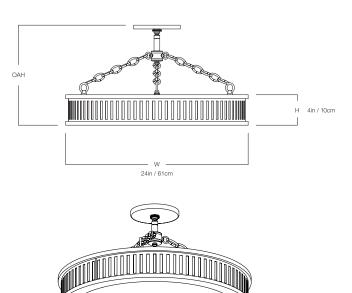

# DIMENSIONS Width 24in Height 4in MOUNTING 2 Recommended Installers 2 Weight 29lbs Canopy 6in x 0in Junction Box 4in oct/rnd

### DIMENSIONS

| Width  | 35in  |
|--------|-------|
| Height | 4.5in |

### MOUNTING

| Recommended<br>Installers | 3           |
|---------------------------|-------------|
| Weight                    | 50lbs       |
| Canopy                    | 6in x 0in   |
| Junction Box              | 4in oct/rnd |