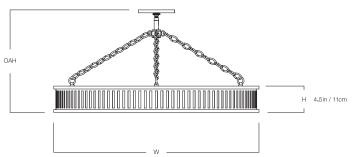

### HANG REGULAR

### DIMENSIONS

| Width  | 35in  |
|--------|-------|
| Height | 4.5in |

### MOUNTING

| Recommended<br>Installers | 3           |
|---------------------------|-------------|
| Weight                    | 50lbs       |
| Canopy                    | 6in x 0in   |
| Junction Box              | 4in oct/rnd |