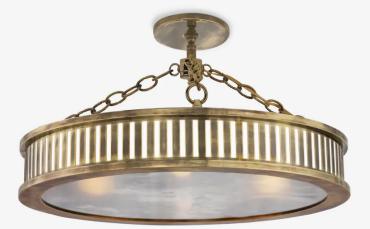

# СНР

### HANG REGULAR

### DIMENSIONS

| Width  | 35in  |
|--------|-------|
| Height | 4.5in |

### MOUNTING

| Recommended<br>Installers | 3           |
|---------------------------|-------------|
| Weight                    | 50lbs       |
| Canopy                    | 6in x 0in   |
| Junction Box              | 4in oct/rnd |

### WARNING: HEAVY

\*Safety cable must attach to building structure.

\*Appropriately rated, heavy duty junction box required.

### LAMP / WIRING

Max Wattage

(4) 60W C

Ships with complimentary LED bulbs

### RATING

Suitable for DAMP locations

UL Listed

35in / 89cm