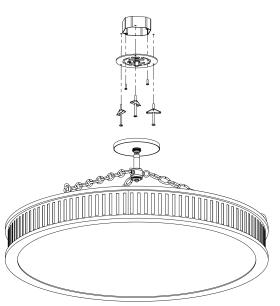

### WARNING: HEAVY

\*Safety cable must attach to building structure.

\*Appropriately rated, heavy duty junction box required.