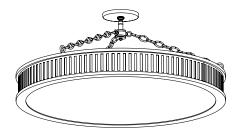

9lbs Canopy 6in x 0in Junction Box 4in oct/rnd

### LAMP / WIRING

Max Wattage (4) 60W C Ships with complimentary LED bulbs



### RATING

Suitable for DAMP locations

UL Listed







# СНР

### HANG REGULAR

### DIMENSIONS

| Width  | 35in  |
|--------|-------|
| Height | 4.5in |

### MOUNTING

| Recommended<br>Installers | 3           |
|---------------------------|-------------|
| Weight                    | 50lbs       |
| Canopy                    | 6in x 0in   |
| Junction Box              | 4in oct/rnd |



### WARNING: HEAVY

\*Safety cable must attach to building structure.

\*Appropriately rated, heavy duty junction box required.

### LAMP / WIRING

Max Wattage

(4) 60W C

Ships with complimentary LED bulbs



### RATING

Suitable for DAMP locations

UL Listed





35in / 89cm