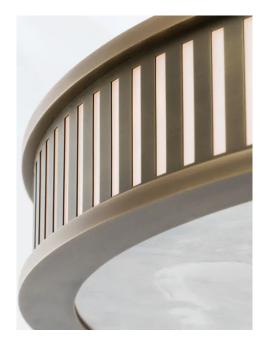

# СНР

### HANG REGULAR

### DIMENSIONS

| Width  | 35in  |
|--------|-------|
| Height | 4.5in |

### MOUNTING

| Recommended<br>Installers | 3           |
|---------------------------|-------------|
| Weight                    | 50lbs       |
| Canopy                    | 6in x 0in   |
| Junction Box              | 4in oct/rnd |

### WARNING: HEAVY

\*Safety cable must attach to building structure.

\*Appropriately rated, heavy duty junction box required.

### LAMP / WIRING

Max Wattage

(4) 60W C

Ships with complimentary LED bulbs

### RATING

Suitable for DAMP locations

UL Listed

35in / 89cm