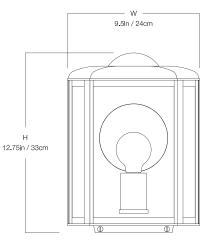

### DIMENSIONS

| Width  | 9.5in   |
|--------|---------|
| Height | 12.75in |
| Depth  | 4.75in  |
| х      | 5.25in  |