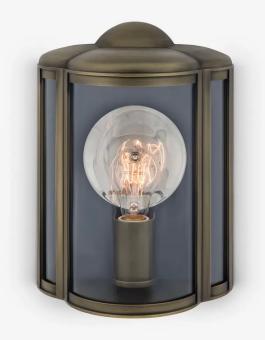

# CLOVER

# WALL REGULAR

### DIMENSIONS

| Width  | 9.5in   |
|--------|---------|
| Height | 12.75in |
| Depth  | 4.75in  |
| х      | 5.25in  |