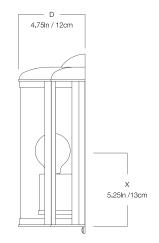

### DIMENSIONS

| Width  | 9.5in   |
|--------|---------|
| Height | 12.75in |
| Depth  | 4.75in  |
| х      | 5.25in  |