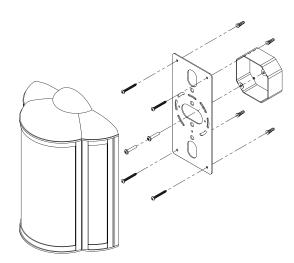

#### MOUNTING

| Recommended<br>Installers | 1              |
|---------------------------|----------------|
| Weight                    | 11lbs          |
| Backplate                 | 9.5in x 10.5in |
| Junction Box              | 4in oct/rnd    |
|                           |                |