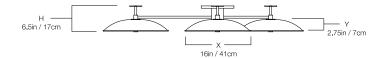

### DIMENSIONS

| Width  | 59in   |
|--------|--------|
| Height | 6.5in  |
| Depth  | 56in   |
| X      | 16in   |
| Υ      | 2.75in |

### DIMENSIONS

| Width  | 69in   |
|--------|--------|
| Height | 6.5in  |
| Depth  | 66in   |
| X      | 16in   |
| Υ      | 2.75in |

### DIMENSIONS

| Width  | 49in   |
|--------|--------|
| Height | 6.5in  |
| Depth  | 46in   |
| X      | 16in   |
| Υ      | 2.75in |

2