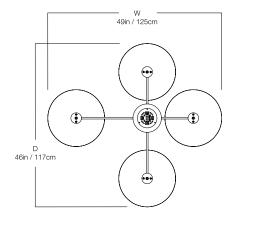

### DIMENSIONS

| Width  | 49in   |
|--------|--------|
| Height | 6.5in  |
| Depth  | 46in   |
| X      | 16in   |
| Υ      | 2.75in |

2