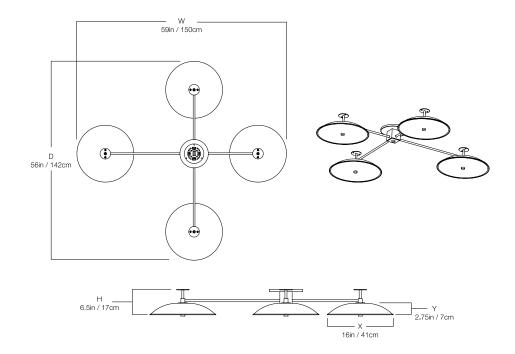

### DIMENSIONS

| Width  | 59in   |
|--------|--------|
| Height | 6.5in  |
| Depth  | 56in   |
| X      | 16in   |
| Υ      | 2.75in |

### DIMENSIONS

| Width  | 69in   |
|--------|--------|
| Height | 6.5in  |
| Depth  | 66in   |
| X      | 16in   |
| Υ      | 2.75in |

### DIMENSIONS

| Width  | 49in   |
|--------|--------|
| Height | 6.5in  |
| Depth  | 46in   |
| X      | 16in   |
| Υ      | 2.75in |

2