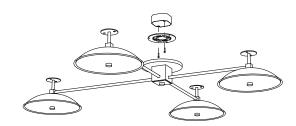

## MOUNTING

Recommended 2 Installers

 Weight
 37lbs

 Canopy
 8in x 0in

 Junction Box
 4in oct/rnd

## MOUNTING

| Recommended |  |
|-------------|--|
| Inetallare  |  |

 Weight
 36lbs

 Canopy
 8in x 0in

 Junction Box
 4in oct/rnd