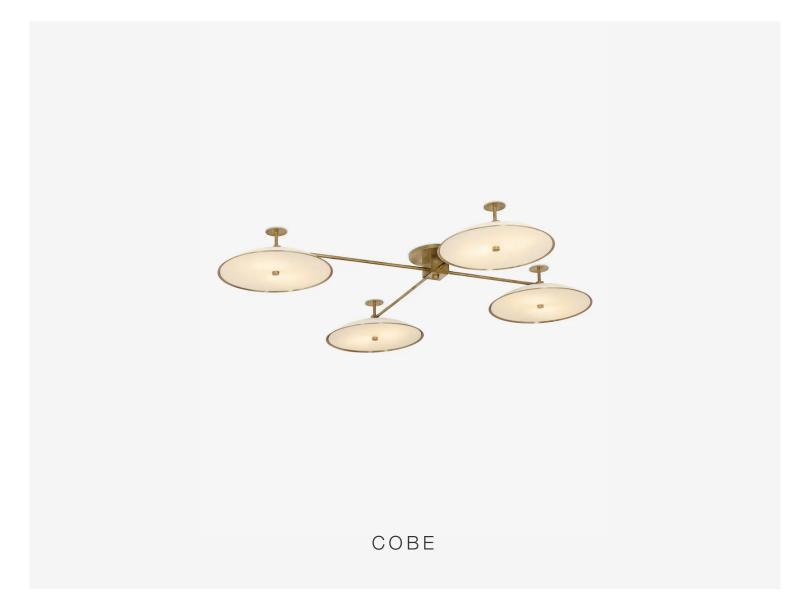

# THE URBAN ELECTRIC Co.









HANG REGULAR UE-2172HR

### DIMENSIONS

| Width  | 59in   |
|--------|--------|
| Height | 6.5in  |
| Depth  | 56in   |
| X      | 16in   |
| Υ      | 2.75in |

## MOUNTING

Recommended 2 Installers

 Weight
 37lbs

 Canopy
 8in x 0in

 Junction Box
 4in oct/rnd



## WARNING: HEAVY

\*Safety cable must attach to building structure.

## LAMP / WIRING

Max Wattage (8) 60W C Ships with complimentary LED bulbs



### **RATING**

Suitable for DAMP locations

**UL Listed** 







HANG LARGE UE-2172HL

### DIMENSIONS

| Width  | 69in   |
|--------|--------|
| Height | 6.5in  |
| Depth  | 66in   |
| X      | 16in   |
| Υ      | 2.75in |

## MOUNTING

Recommended 2 Installers

 Weight
 37lbs

 Canopy
 8in x 0in

 Junction Box
 4in oct/rnd



## WARNING: HEAVY

\*Safety cable must attach t