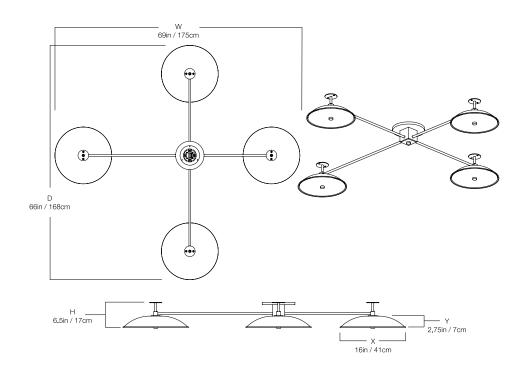

### DIMENSIONS

| Width  | 69in   |
|--------|--------|
| Height | 6.5in  |
| Depth  | 66in   |
| X      | 16in   |
| Υ      | 2.75in |

### DIMENSIONS

| Width  | 49in   |
|--------|--------|
| Height | 6.5in  |
| Depth  | 46in   |
| X      | 16in   |
| Υ      | 2.75in |

2