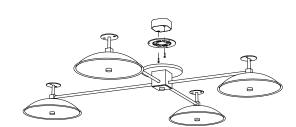

# THE URBAN ELECTRIC Co.

HANG REGULAR UE-2172HR

### **RATING**

Suitable for DAMP locations

**UL Listed** 

HANG LARGE UE-2172HL

### **RATING**

Suitable for DAMP locations

**UL Listed** 

HANG SMALL UE-2172HS