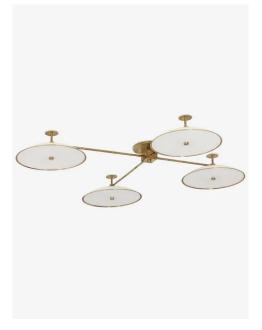

## MOUNTING

Recommended 2 Installers

 Weight
 37lbs

 Canopy
 8in x 0in

 Junction Box
 4in oct/rnd

## MOUNTING

| Recommended |  |
|-------------|--|
| Inetallare  |  |

 Weight
 36lbs

 Canopy
 8in x 0in

 Junction Box
 4in oct/rnd