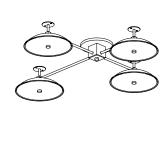

### DIMENSIONS

| Width  | 59in   |
|--------|--------|
| Height | 6.5in  |
| Depth  | 56in   |
| X      | 16in   |
| Υ      | 2.75in |

### DIMENSIONS

| Width  | 69in   |
|--------|--------|
| Height | 6.5in  |
| Depth  | 66in   |
| X      | 16in   |
| Υ      | 2.75in |

### DIMENSIONS

| Width  | 49in   |
|--------|--------|
| Height | 6.5in  |
| Depth  | 46in   |
| X      | 16in   |
| Υ      | 2.75in |

2