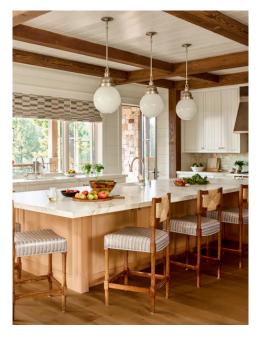

## THE URBAN ELECTRIC COMPANY



## EDDYSTONE ROUND







# EDDYSTONE ROUND

#### HANG REGULAR

MB-1755HR

| DIMENSIONS                |             |
|---------------------------|-------------|
| Width                     | 10in        |
| Height                    | 15.75in     |
| х                         | 6.25in      |
| MOUNTING                  |             |
| Recommended<br>Installers | 2           |
| Weight                    | 11lbs       |
| Canopy                    | 6in dia     |
| Junction Box              | 4in oct/rnd |
|                           |             |

#### LAMP / WIRING

Max Wattage (1) 60W S Ships with complimentary LED bulb



RATING

Suitable for DAMP locations

UL Listed







# EDDYSTONE ROUND

#### HANG LARGE

MB-1755HL

| DIMENSIONS                |             |
|---------------------------|-----------