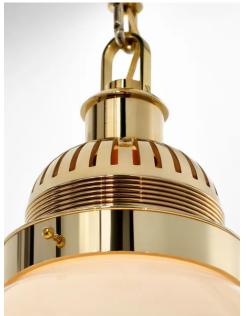

#### HANG REGULAR

MB-1755HR

| DIMENSIONS                |             |
|---------------------------|-------------|
| Width                     | 10in        |
| Height                    | 15.75in     |
| х                         | 6.25in      |
| MOUNTING                  |             |
| Recommended<br>Installers | 2           |
| Weight                    | 11lbs       |
| Canopy                    | 6in dia     |
| Junction Box              | 4in oct/rnd |
|                           |             |

#### HANG LARGE

MB-1755HL

| DIMENSIONS                |             |
|---------------------------|-------------|
| Width                     | 14in        |
| Height                    | 22.5in      |
| Х                         | 9.5in       |
| MOUNTING                  |             |
| Recommended<br>Installers | 2           |
| Weight                    | 22lbs       |
| Canopy                    | 6in dia     |
| Junction Box              | 4in oct/rnd |
|                           |             |