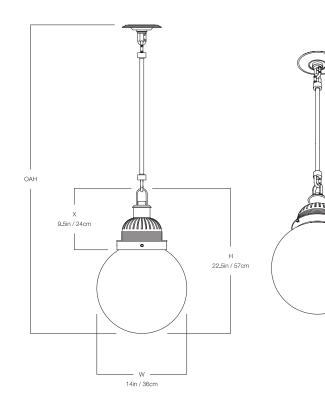

#### HANG LARGE

MB-1755HL

| DIMENSIONS                |             |
|---------------------------|-------------|
| Width                     | 14in        |
| Height                    | 22.5in      |
| Х                         | 9.5in       |
| MOUNTING                  |             |
| Recommended<br>Installers | 2           |
| Weight                    | 22lbs       |
| Canopy                    | 6in dia     |
| Junction Box              | 4in oct/rnd |
|                           |             |

#### LAMP / WIRING

Max Wattage (1) 60W S Ships with complimentary LED bulb

### RATING

Suitable for DAMP locations

UL Listed