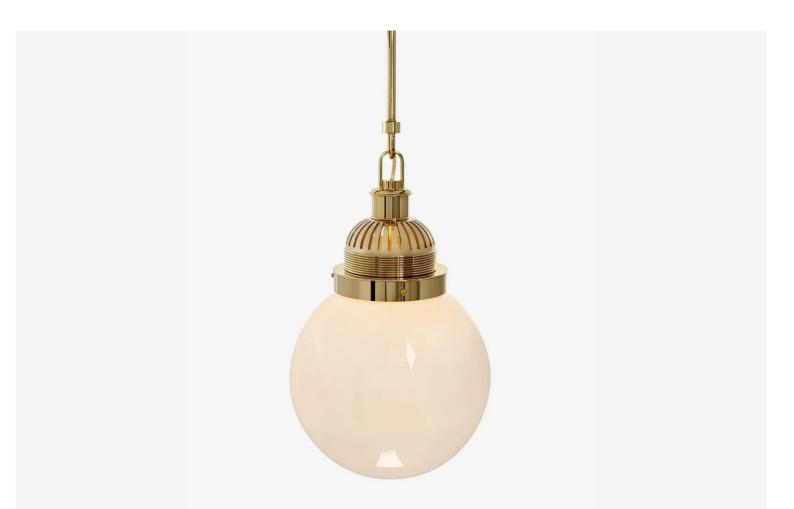

## EDDYSTONE ROUND

# EDDYSTONE ROUND

#### HANG REGULAR

MB-1755HR

| DIMENSIONS                |             |
|---------------------------|-------------|
| Width                     | 10in        |
| Height                    | 15.75in     |
| х                         | 6.25in      |
| MOUNTING                  |             |
| Recommended<br>Installers | 2           |
| Weight                    | 11lbs       |
| Canopy                    | 6in dia     |
| Junction Box              | 4in oct/rnd |
|                           |             |

#### HANG LARGE

MB-1755HL

| DIMENSIONS                |             |
|---------------------------|-------------|
| Width                     | 14in        |
| Height                    | 22.5in      |
| Х                         | 9.5in       |
| MOUNTING                  |             |
| Recommended<br>Installers | 2           |
| Weight                    | 22lbs       |
| Canopy                    | 6in dia     |
| Junction Box              | 4in oct/rnd |
|                           |             |