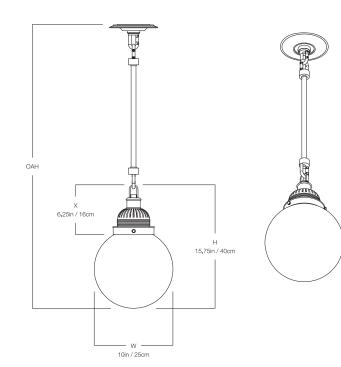

#### HANG REGULAR

MB-1755HR

| DIMENSIONS                |             |
|---------------------------|-------------|
| Width                     | 10in        |
| Height                    | 15.75in     |
| х                         | 6.25in      |
| MOUNTING                  |             |
| Recommended<br>Installers | 2           |
| Weight                    | 11lbs       |
| Canopy                    | 6in dia     |
| Junction Box              | 4in oct/rnd |
|                           |             |

#### LAMP / WIRING

Max Wattage (1) 60W S Ships with complimentary LED bulb

RATING

Suitable for DAMP locations

UL Listed