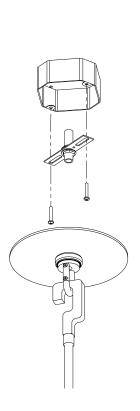

# MOUNTING

Recommended Installers

 Weight
 17lbs

 Canopy
 7in x 0in

 Junction Box
 4in oct/rnd

# MOUNTING

Recommended Installers

 Weight
 24lbs

 Canopy
 7in x 0in

 Junction Box
 4in oct/rnd