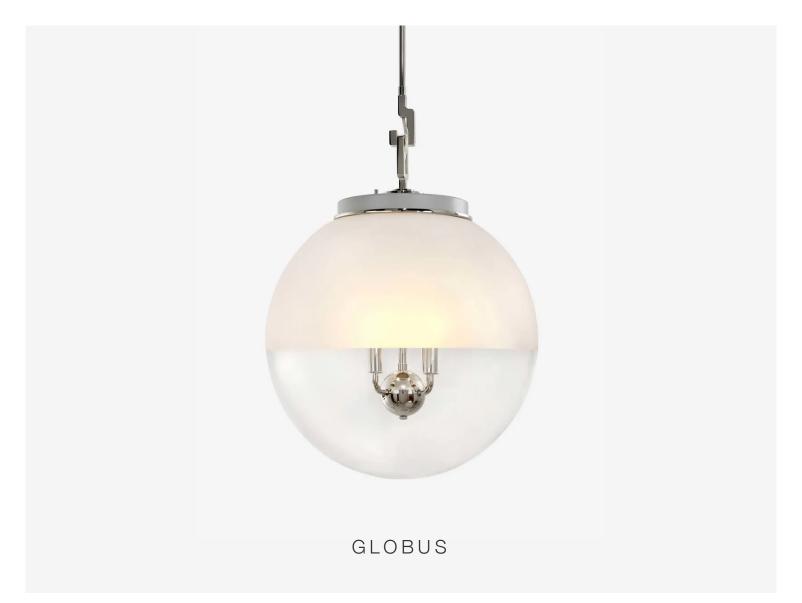

# THE URBAN ELECTRIC COMPANY

HANG SMALL MA-1188HS

## DIMENSIONS

| Width  | 14in |
|--------|------|
| Height | 19in |

## **RATING**

Suitable for DAMP locations

**UL Listed** 

HANG REGULAR MA-1188HR

## DIMENSIONS

Width 18in Height 22.5in

## **RATING**

Suitable for DAMP locations

**UL Listed** 