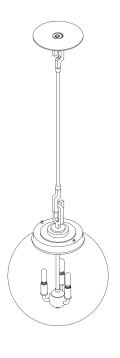

# MOUNTING

Recommended Installers

 Weight
 17lbs

 Canopy
 7in x 0in

 Junction Box
 4in oct/rnd