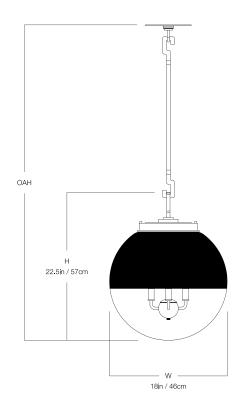

# THE URBAN ELECTRIC COMPANY









HANG SMALL MA-1188HS

## DIMENSIONS

| Width  | 14in |
|--------|------|
| Height | 19in |

# MOUNTING

Recommended Installers

 Weight
 17lbs

 Canopy
 7in x 0in

 Junction Box
 4in oct/rnd



## LAMP / WIRING

Max Wattage (3) 40W C Ships with complimentary LED bulbs



## **RATING**

Suitable for DAMP locations

**UL Listed** 









HANG REGULAR MA-1188HR

## DIMENSIONS

Width 18in Height 22.5in

# MOUNTING

Recommended Installers

 Weight
 24lbs

 Canopy
 7in x 0in

 Junction Box
 4in oct/rnd



## LAMP / WIRING

Max Wattage (4) 40W C Ships with complimentary LED bulbs



## **RATING**

Suitable for DAMP locations

**UL Listed**