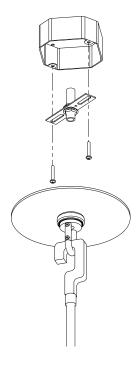

# MOUNTING

Recommended Installers

 Weight
 17lbs

 Canopy
 7in x 0in

 Junction Box
 4in oct/rnd