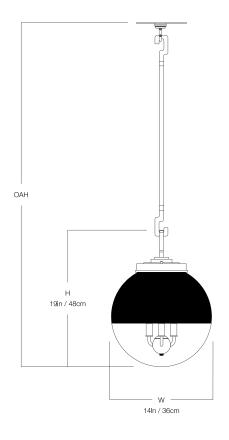

# THE URBAN ELECTRIC COMPANY









HANG SMALL MA-1188HS

## DIMENSIONS

| Width  | 14in |
|--------|------|
| Height | 19in |

# MOUNTING

Recommended Installers

 Weight
 17lbs

 Canopy
 7in x 0in

 Junction Box
 4in oct/rnd



## LAMP / WIRING

Max Wattage (3) 40W C Ships with complimentary LED bulbs



## **RATING**

Suitable for DAMP locations

**UL Listed** 









HANG REGULAR MA-1188HR

## DIMENSIONS

Width 18in Height 22.5in

# MOUNTING

Recommended Installers

 Weight
 24lbs

 Canopy
 7in x 0in

 Junction Box
 4in oct/rnd



## LAMP / WIRING

Max Wattage (4) 40W C Ships with complimentary LED bulbs



## **RATING**

Suitable for DAMP locations

**UL Listed**