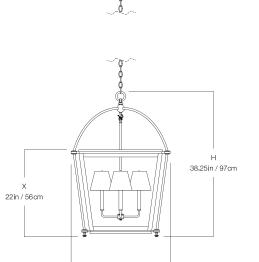

# DIMENSIONS

Width 26in Height 38.25in Χ 22in

# MOUNTING

Recommended Installers

2

Weight 29lbs Canopy 6in x 0in Junction Box 4in oct/rnd