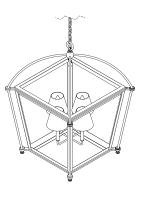

# LAMP / WIRING

Max Wattage (4) 25W C Ships with complimentary LED bulbs

# LAMP / WIRING

Max Wattage (4) 60W C Ships with complimentary LED bulbs