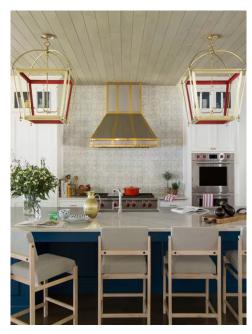

# THE URBAN ELECTRIC COMPANY









HANG SMALL MA-1030HS

# DIMENSIONS

| Width  | 19in   |
|--------|--------|
| Height | 28.5in |
| X      | 15in   |

# MOUNTING

Recommended Installers 2

Weight 22lbs
Canopy 6in x 0in
Junction Box 4in oct/rnd



# LAMP / WIRING

Max Wattage (4) 25W C Ships with complimentary LED bulbs



# **RATING**

Suitable for DAMP locations

UL Listed













HANG REGULAR MA-1030HR

# DIMENSIONS

Width 26in Height 38.25in Χ 22in

# MOUNTING

Recommended Installers

2

Weight 29lbs Canopy 6in x 0in Junction Box 4in oct/rnd



# LAMP / WIRING

Max Wattage (4) 60W C Ships with complimentary LED bulbs



# **RATING**

Suitable for DAMP locations

**UL Listed** 





W 26 in / 66 cm