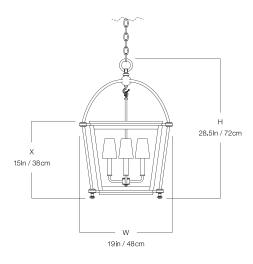

# DIMENSIONS

| Width  | 19in   |
|--------|--------|
| Height | 28.5in |
| X      | 15in   |