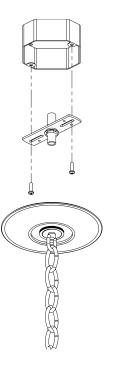

# MOUNTING

Recommended Installers 2

Weight 22lbs
Canopy 6in x 0in
Junction Box 4in oct/rnd

# MOUNTING

Recommended Installers

2

Weight 29lbs Canopy 6in x 0in Junction Box 4in oct/rnd