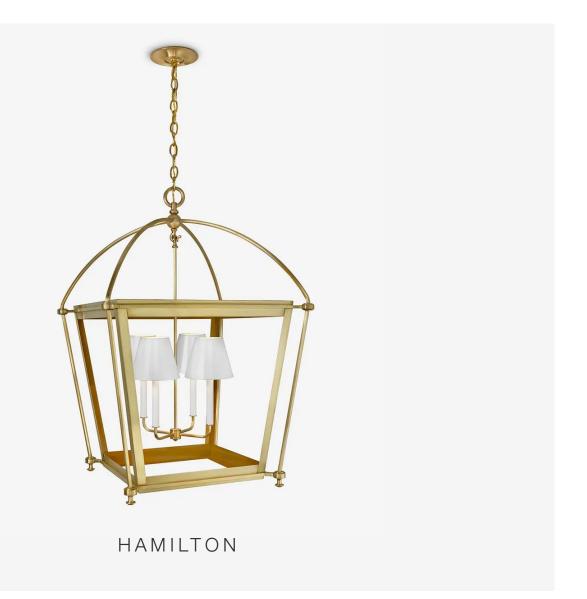

# THE URBAN ELECTRIC COMPANY

HANG SMALL MA-1030HS

# DIMENSIONS

| Width  | 19in   |
|--------|--------|
| Height | 28.5in |
| X      | 15in   |

# MOUNTING

Recommended Installers 2

Weight 22lbs
Canopy 6in x 0in
Junction Box 4in oct/rnd

# LAMP / WIRING

Max Wattage (4) 25W C Ships with complimentary LED bulbs

# **RATING**

Suitable for DAMP locations

UL Listed

HANG REGULAR MA-1030HR