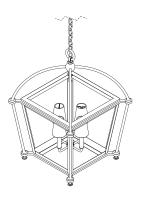

# THE URBAN ELECTRIC COMPANY

HANG SMALL MA-1030HS

# DIMENSIONS

| Width  | 19in   |
|--------|--------|
| Height | 28.5in |
| X      | 15in   |

# MOUNTING

Recommended Installers 2

Weight 22lbs
Canopy 6in x 0in
Junction Box 4in oct/rnd

# LAMP / WIRING

Max Wattage (4) 25W C Ships with complimentary LED bulbs

# **RATING**

Suitable for DAMP locations

UL Listed

HANG REGULAR MA-1030HR