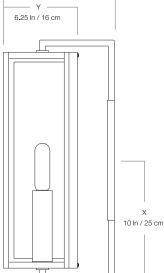

#### DIMENSIONS D Width 9.5in 9.25 in / 23 cm Height 20in W Υ. 9.25in Depth 6.25 ln / 16 cm 9.50 ln / 24 cm 10in Х Ιг Y 6.25in Ζ 18in MOUNTING Recommended 1 Installers Ζ 18 in / 46 cm Weight 13lbs Н Backplate 5in x 10in 20 in / 51 cm Junction Box 4in oct/rnd