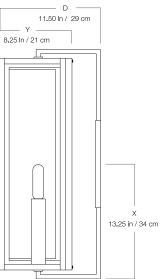

### WALL LARGE

DIMENSIONS

MA-2036WL

#### DIMENSIONS D Width 9.5in 9.25 in / 23 cm Height 20in W Υ. 9.25in Depth 6.25 ln / 16 cm 9.50 ln / 24 cm 10in Х Ιг Y 6.25in Ζ 18in MOUNTING Recommended 1 Installers Ζ 18 in / 46 cm Weight 13lbs Н Backplate 5in x 10in 20 in / 51 cm Junction Box 4in oct/rnd