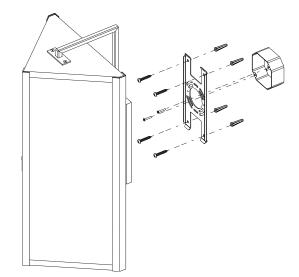

#### DIMENSIONS D Width 9.5in 9.25 in / 23 cm Height 20in W Υ. 9.25in Depth 6.25 ln / 16 cm 9.50 ln / 24 cm 10in Х Ιг Y 6.25in Ζ 18in MOUNTING Recommended 1 Installers Ζ 18 in / 46 cm Weight 13lbs Н Backplate 5in x 10in 20 in / 51 cm Junction Box 4in oct/rnd