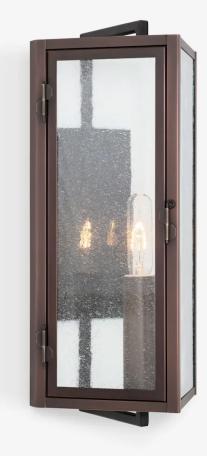

# HARBOR

### WALL REGULAR

MA-2036WR

#### DIMENSIONS D Width 9.5in 9.25 in / 23 cm Height 20in W Υ. 9.25in Depth 6.25 ln / 16 cm 9.50 ln / 24 cm 10in Х Ιг Y 6.25in Ζ 18in MOUNTING Recommended 1 Installers Ζ 18 in / 46 cm Weight 13lbs Н Backplate 5in x 10in 20 in / 51 cm Junction Box 4in oct/rnd

#### LAMP / WIRING

Max Wattage (1) 60W S

Ships with complimentary incandescent bulb

### RATING

Suitable for WET locations

UL Listed