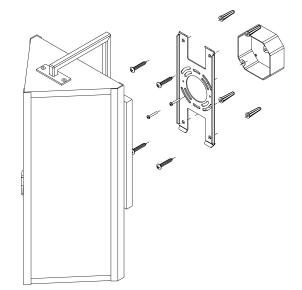

#### DIMENSIONS D Width 9.5in 9.25 in / 23 cm Height 20in W Υ. 9.25in Depth 6.25 ln / 16 cm 9.50 ln / 24 cm 10in Х Ιг Y 6.25in Ζ 18in MOUNTING Recommended 1 Installers Ζ 18 in / 46 cm Weight 13lbs Н Backplate 5in x 10in 20 in / 51 cm Junction Box 4in oct/rnd