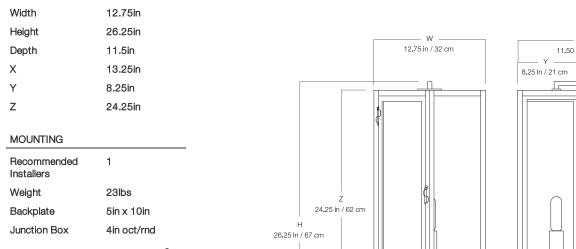

# THE URBAN ELECTRIC COMPANY



HARBOR







# HARBOR

### WALL REGULAR

MA-2036WR

#### DIMENSIONS D Width 9.5in 9.25 in / 23 cm Height 20in W Υ. 9.25in Depth 6.25 ln / 16 cm 9.50 ln / 24 cm 10in Х Ιг Y 6.25in Ζ 18in MOUNTING Recommended 1 Installers Ζ 18 in / 46 cm Weight 13lbs Н Backplate 5in x 10in 20 in / 51 cm Junction Box 4in oct/rnd



#### LAMP / WIRING

Max Wattage (1) 60W S

Ships with complimentary incandescent bulb



### RATING

Suitable for WET locations

UL Listed





# HARBOR

### WALL LARGE

DIMENSIONS

MA-2036WL





#### LAMP / WIRING

Max Wattage (1) 60W S

Ships with complimentary incandescent bulb



#### RATING

Suitable for WET locations





U