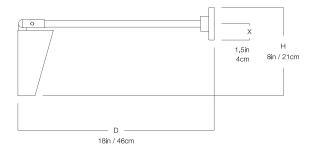

#### DIMENSIONS

| Width  | 5in   |
|--------|-------|
| Height | 8in   |
| Depth  | 18in  |
| Χ      | 1.5in |