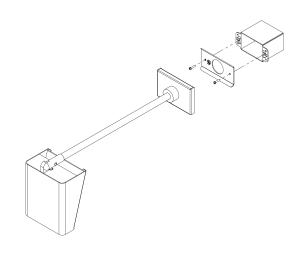

## MOUNTING

1 Recommended Installers Weight

4lbs

4.5in x 3in Backplate Junction Box 2in x 4in rect