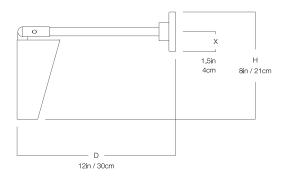

#### DIMENSIONS

| Width  | 5in   |
|--------|-------|
| Height | 8in   |
| Depth  | 18in  |
| Χ      | 1.5in |