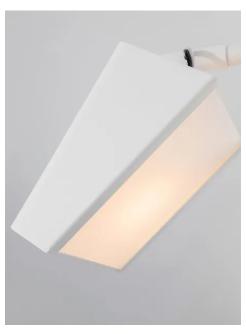

## LAMP / WIRING

Max Wattage (1) 40W C Ships with complimentary LED bulb

## **RATING**

Suitable for DAMP locations

**UL Listed** 

## **RATING**

Suitable for DAMP locations