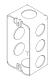

## MOUNTING

1 Recommended Installers Weight

4lbs

4.5in x 3in Backplate Junction Box 2in x 4in rect

## MOUNTING

Recommended Installers 1

 Weight
 4lbs

 Backplate
 4.5in x 3in

 Junction Box
 2in x 4in rect