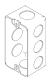

## MOUNTING

1 Recommended Installers Weight

4lbs

4.5in x 3in Backplate Junction Box 2in x 4in rect

## MOUNTING

Recommended Installers 1

 Weight
 4lbs

 Backplate
 4.5in x 3in

 Junction Box
 2in x 4in rect