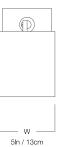

#### DIMENSIONS

| Width  | 5in   |
|--------|-------|
| Height | 8in   |
| Depth  | 12in  |
| Χ      | 1.5in |