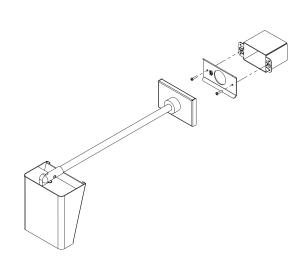

## MOUNTING

1 Recommended Installers Weight

4lbs

4.5in x 3in Backplate Junction Box 2in x 4in rect