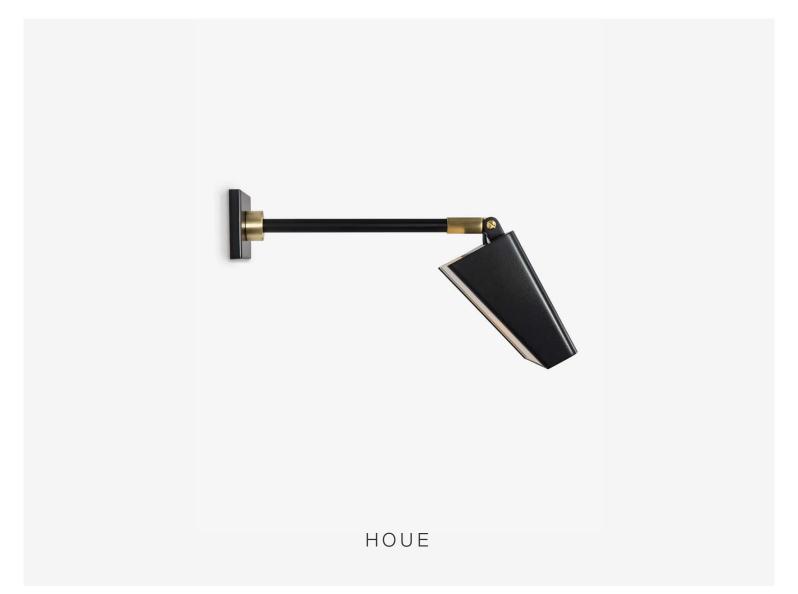

# THE URBAN ELECTRIC COMPANY

WALL SMALL MA-1577WS

#### DIMENSIONS

| Width  | 5in   |
|--------|-------|
| Height | 8in   |
| Depth  | 12in  |
| Χ      | 1.5in |

#### DIMENSIONS

| Width  | 5in   |
|--------|-------|
| Height | 8in   |
| Depth  | 18in  |
| Χ      | 1.5in |