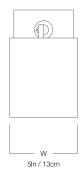

#### DIMENSIONS

| Width  | 5in   |
|--------|-------|
| Height | 8in   |
| Depth  | 12in  |
| Χ      | 1.5in |