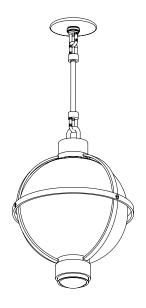

# THE URBAN ELECTRIC COMPANY



HULL







# HULL

## HANG REGULAR

#### DIMENSIONS

| Width  | 15.5in |
|--------|--------|
| Height | 22in   |

## MOUNTING

| Recommended<br>Installers | 2           |
|---------------------------|-------------|
| Weight                    | 23lbs       |
| Canopy                    | 6in x 0in   |
| Junction Box              | 4in oct/rnd |



### LAMP / WIRING

| Max Wattage                       | (1) 60W S |
|-----------------------------------|-----------|
| Ships with complimentary LED bulb |           |



### RATING

Suitable for DAMP locations

UL Listed



## PATENTS

This fixture is Patented with the United States Patent and Trademark Office. Patent No. D805,237 December 12, 2017