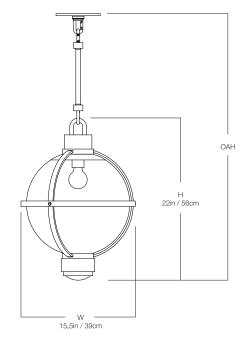

#### DIMENSIONS

| Width  | 15.5in |
|--------|--------|
| Height | 22in   |

## MOUNTING

| Recommended<br>Installers | 2           |
|---------------------------|-------------|
| Weight                    | 23lbs       |
| Canopy                    | 6in x 0in   |
| Junction Box              | 4in oct/rnd |