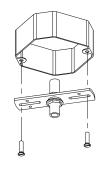

## MOUNTING

| Recommended<br>Installers | 2           |
|---------------------------|-------------|
| Weight                    | 23lbs       |
| Canopy                    | 6in x 0in   |
| Junction Box              | 4in oct/rnd |