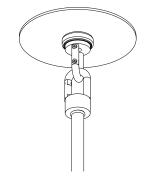

## MOUNTING

| Recommended<br>Installers | 2           |
|---------------------------|-------------|
| Weight                    | 23lbs       |
| Canopy                    | 6in x 0in   |
| Junction Box              | 4in oct/rnd |