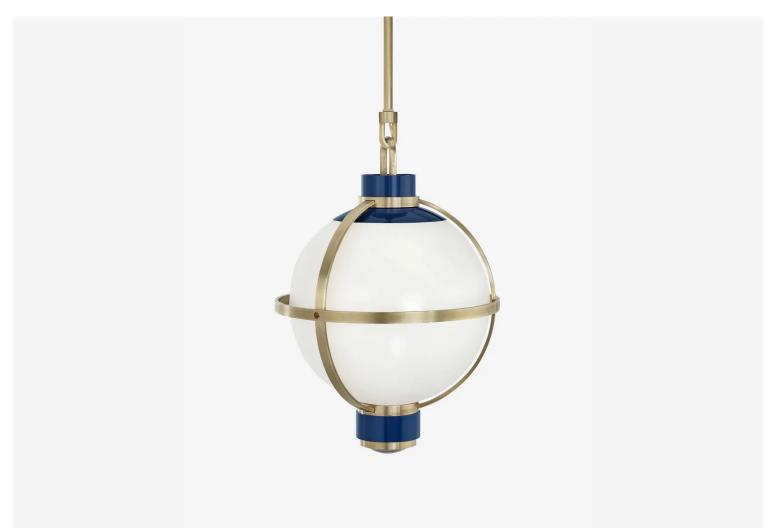

# HULL

## HANG REGULAR

#### DIMENSIONS

| Width  | 15.5in |
|--------|--------|
| Height | 22in   |