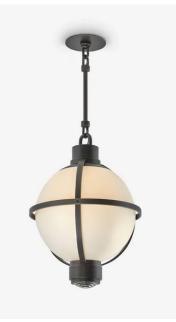

# THE URBAN ELECTRIC COMPANY



HULL







# HULL

## HANG REGULAR

#### DIMENSIONS

| Width  | 15.5in |
|--------|--------|
| Height | 22in   |

## MOUNTING

| Recommended<br>Installers | 2           |
|---------------------------|-------------|
| Weight                    | 23lbs       |
| Canopy                    | 6in x 0in   |
| Junction Box              | 4in oct/rnd |



### LAMP / WIRING

| Max Wattage                       | (1) 60W S |
|-----------------------------------|-----------|
| Ships with complimentary LED bulb |           |



### RATING

Suitable for DAMP locations

UL Listed



## PATENTS

This fixture is Patented with the United States Patent and Trademark Office. Patent No. D805,237 December 12, 2017