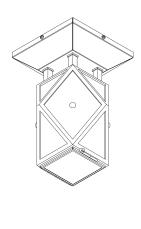

# THE URBAN ELECTRIC COMPANY

KARDAMYLI

HANG REGULAR SG-1235HR

## **RATING**

Suitable for DAMP locations

**UL Listed** 

HANG LARGE SG-1235HL