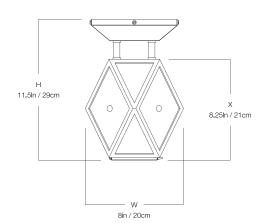

## DIMENSIONS

| Width  | 8in    |
|--------|--------|
| Height | 11.5in |
| Χ      | 8.25in |

## DIMENSIONS

 Width
 12in

 Height
 15.5in

 X
 12.25in