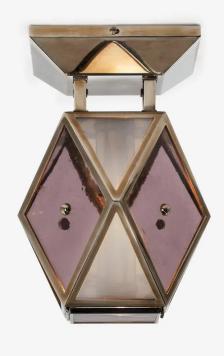

# THE URBAN ELECTRIC COMPANY

KARDAMYLI

HANG REGULAR SG-1235HR

## DIMENSIONS

| Width  | 8in    |
|--------|--------|
| Height | 11.5in |
| Χ      | 8.25in |

## **RATING**

Suitable for DAMP locations

**UL Listed** 

HANG LARGE SG-1235HL