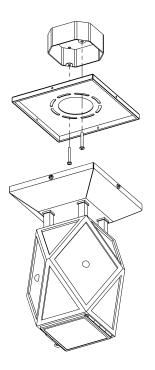

# THE URBAN ELECTRIC COMPANY

KARDAMYLI

HANG REGULAR SG-1235HR

## MOUNTING

Recommended Installers 2

 Weight
 8lbs

 Canopy
 7in x 7in

 Junction Box
 4in oct/rnd

## **RATING**

Suitable for DAMP locations

**UL Listed** 

HANG LARGE SG-1235HL