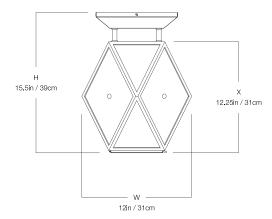

## DIMENSIONS

 Width
 12in

 Height
 15.5in

 X
 12.25in

## MOUNTING

Recommended Installers 2

 Weight
 15lbs

 Canopy
 9in x 9in

 Junction Box
 4in oct/rnd