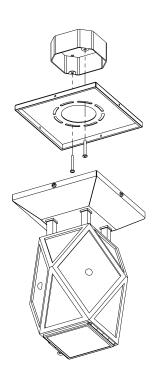

## MOUNTING

Recommended Installers 2

 Weight
 8lbs

 Canopy
 7in x 7in

 Junction Box
 4in oct/rnd

## MOUNTING

Recommended Installers 2

 Weight
 15lbs

 Canopy
 9in x 9in

 Junction Box
 4in oct/rnd