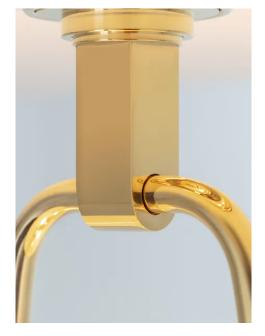

## MOUNTING

| Recommended<br>Installers | 1           |
|---------------------------|-------------|
| Weight                    | 10lbs       |
| Canopy                    | 6in dia     |
| Junction Box              | 4in oct/rnd |