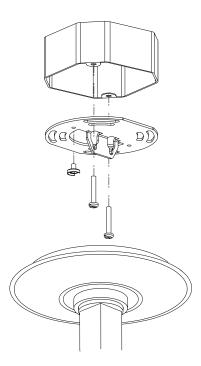

## MOUNTING

| Recommended<br>Installers | 1           |
|---------------------------|-------------|
| Weight                    | 10lbs       |
| Canopy                    | 6in dia     |
| Junction Box              | 4in oct/rnd |