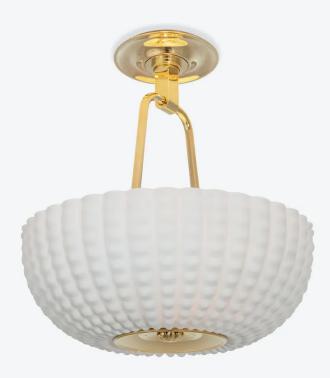

# LEASOWE V.2

## HANG REGULAR

### DIMENSIONS

| Width  | 15.5in |
|--------|--------|
| Height | 17in   |
| Depth  | 15.5in |
| х      | 5.75in |
| Y      | 14in   |

# X 5.75 in / 15 cm U 15.5 in / 39 cm