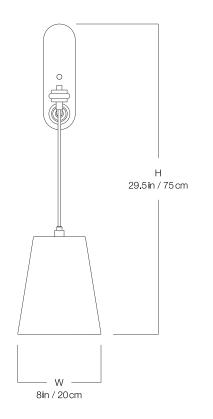

#### DIMENSIONS

| Width  | 8in     |
|--------|---------|
| Height | 29.5in  |
| Depth  | 16.25in |
| X      | 22in    |