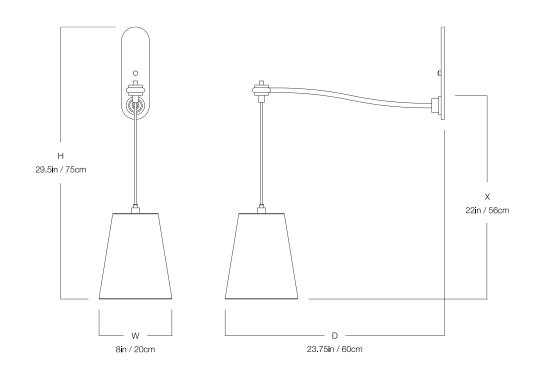

#### DIMENSIONS

| Width  | 8in     |
|--------|---------|
| Height | 29.5in  |
| Depth  | 16.25in |
| X      | 22in    |

#### DIMENSIONS

| Width  | 8in     |
|--------|---------|
| Height | 29.5in  |
| Depth  | 23.75in |
| X      | 22in    |