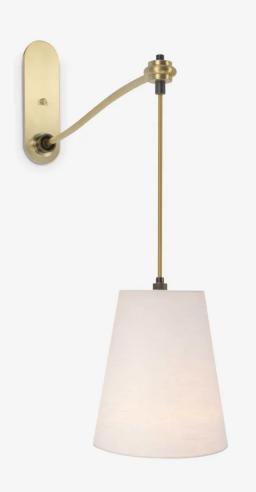

# THE URBAN ELECTRIC COMPANY

LOU LOU WALL

SMALL MA-1812WS

#### DIMENSIONS

| Width  | 8in     |
|--------|---------|
| Height | 29.5in  |
| Depth  | 16.25in |
| X      | 22in    |

#### DIMENSIONS

| Width  | 8in     |
|--------|---------|
| Height | 29.5in  |
| Depth  | 23.75in |
| X      | 22in    |