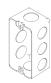

## MOUNTING

Recommended Installers

Installers
Weight 5lbs

Backplate 3in x 10in

Junction Box 2in x 4in rect

1

## MOUNTING

Recommended Installers

Weight 5lbs
Backplate 3in x 10in
Junction Box 2in x 4in rect

1