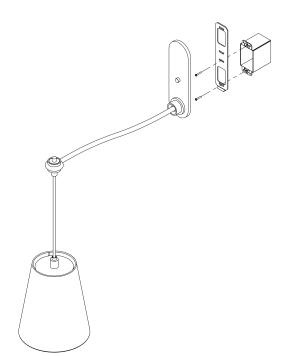

## MOUNTING

Recommended Installers

Installers
Weight 5lbs

Backplate 3in x 10in

Junction Box 2in x 4in rect

1

## MOUNTING

Recommended Installers

Weight 5lbs
Backplate 3in x 10in
Junction Box 2in x 4in rect

1