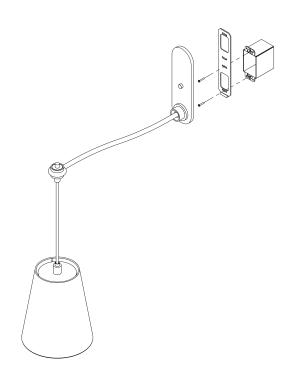

## MOUNTING

Recommended Installers

Installers
Weight 5lbs

Backplate 3in x 10in

Junction Box 2in x 4in rect

1

## MOUNTING

Recommended Installers

Weight 5lbs
Backplate 3in x 10in
Junction Box 2in x 4in rect

1