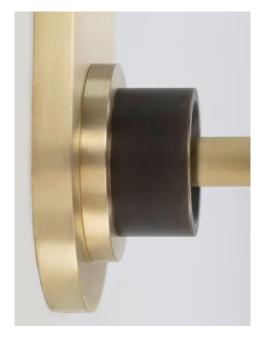

## MOUNTING

Recommended Installers

Installers
Weight 5lbs

Backplate 3in x 10in

Junction Box 2in x 4in rect

1

## MOUNTING

Recommended Installers

Weight 5lbs
Backplate 3in x 10in
Junction Box 2in x 4in rect

1