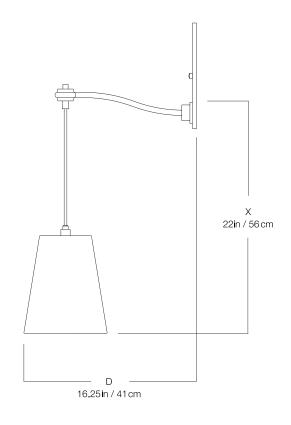

#### DIMENSIONS

| Width  | 8in     |
|--------|---------|
| Height | 29.5in  |
| Depth  | 23.75in |
| X      | 22in    |