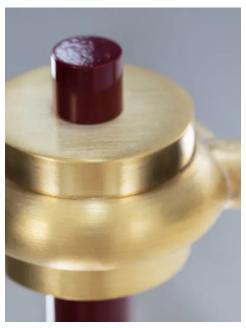

## MOUNTING

Recommended Installers

Installers
Weight 5lbs

Backplate 3in x 10in

Junction Box 2in x 4in rect

1

## MOUNTING

Recommended Installers

Weight 5lbs
Backplate 3in x 10in
Junction Box 2in x 4in rect

1