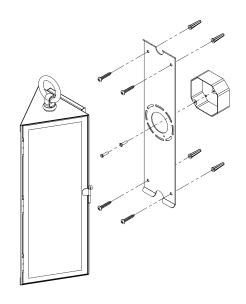

# MOUNTING

| Weight       | 19lbs        |
|--------------|--------------|
| Backplate    | 8in x 22.5in |
| Junction Box | 4in oct/rnd  |

# MOUNTING

Recommended Installers

Weight 18lbs

Backplate 8in x 22.5in

Junction Box 4in oct/rnd

# MOUNTING

Recommended Installers

Weight 12lbs

Backplate 4.5in x 18in

Junction Box 4in oct/rnd