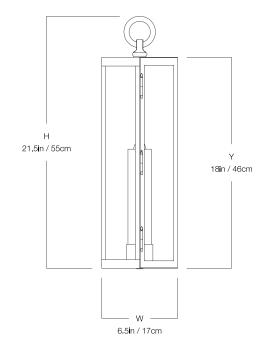

#### **DIMENSIONS**

| Width  | 6.5in  |
|--------|--------|
| Height | 21.5in |
| Depth  | 6.25in |
| X      | 9in    |
| Υ      | 18in   |