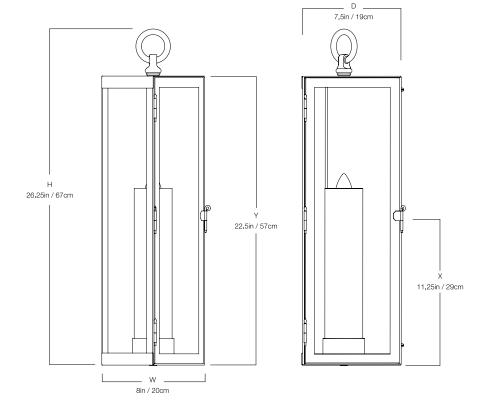

#### **DIMENSIONS**

| Width  | 8in     |
|--------|---------|
| Height | 26.25in |
| Depth  | 7.5in   |
| X      | 11.25in |
| Υ      | 22.5in  |

#### **DIMENSIONS**

| Width  | 8in     |
|--------|---------|
| Height | 26.25in |
| Depth  | 7.5in   |
| X      | 11.5in  |
| Υ      | 22.5in  |

#### **DIMENSIONS**

| Width  | 6.5in  |
|--------|--------|
| Height | 21.5in |
| Depth  | 6.25in |
| X      | 9in    |
| Υ      | 18in   |