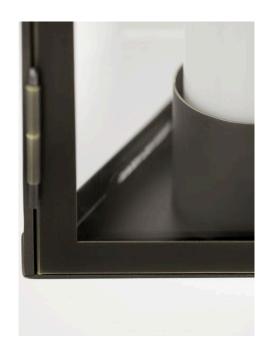

# MOUNTING

| Weight       | 19lbs        |
|--------------|--------------|
| Backplate    | 8in x 22.5in |
| Junction Box | 4in oct/rnd  |

# MOUNTING

Recommended Installers

Weight 18lbs

Backplate 8in x 22.5in

Junction Box 4in oct/rnd

# MOUNTING

Recommended Installers

Weight 12lbs

Backplate 4.5in x 18in

Junction Box 4in oct/rnd