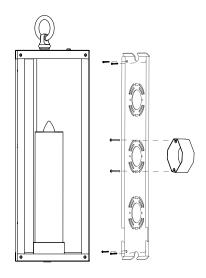

# MOUNTING

| Weight       | 19lbs        |
|--------------|--------------|
| Backplate    | 8in x 22.5in |
| Junction Box | 4in oct/rnd  |

# MOUNTING

Recommended Installers

Weight 18lbs

Backplate 8in x 22.5in

Junction Box 4in oct/rnd

# MOUNTING

Recommended Installers

Weight 12lbs

Backplate 4.5in x 18in

Junction Box 4in oct/rnd