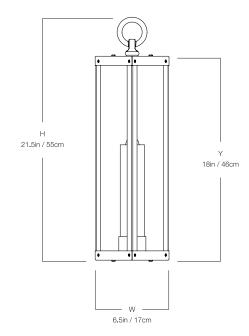

#### **DIMENSIONS**

| Width  | 6.5in  |
|--------|--------|
| Height | 21.5in |
| Depth  | 6.25in |
| X      | 9in    |
| Υ      | 18in   |