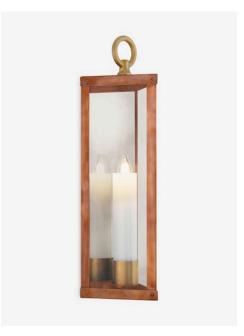

## RATING

Suitable for WET locations

REGULAR - EXTERIOR TS-1011WR

#### **DIMENSIONS**

| Width  | 6.5in  |
|--------|--------|
| Height | 21.5in |
| Depth  | 6.25in |
| X      | 9in    |
| Υ      | 18in   |

# RATING

Suitable for WET locations

REGULAR TS-1010WR