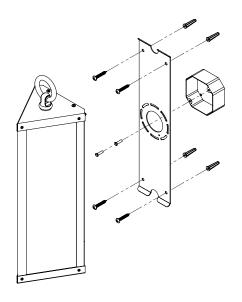

# MOUNTING

| Weight       | 19lbs        |
|--------------|--------------|
| Backplate    | 8in x 22.5in |
| Junction Box | 4in oct/rnd  |

# MOUNTING

Recommended Installers

Weight 18lbs

Backplate 8in x 22.5in

Junction Box 4in oct/rnd

# MOUNTING

Recommended Installers

Weight 12lbs

Backplate 4.5in x 18in

Junction Box 4in oct/rnd