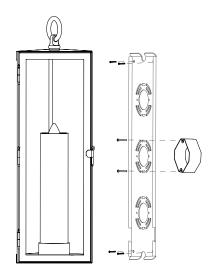

# MOUNTING

| Weight       | 19lbs        |
|--------------|--------------|
| Backplate    | 8in x 22.5in |
| Junction Box | 4in oct/rnd  |

# MOUNTING

Recommended Installers

Weight 18lbs

Backplate 8in x 22.5in

Junction Box 4in oct/rnd

# MOUNTING

Recommended Installers

Weight 12lbs

Backplate 4.5in x 18in

Junction Box 4in oct/rnd