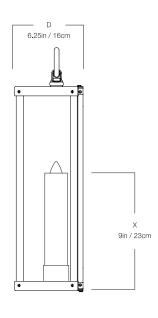

#### **DIMENSIONS**

| Width  | 6.5in  |
|--------|--------|
| Height | 21.5in |
| Depth  | 6.25in |
| X      | 9in    |
| Υ      | 18in   |