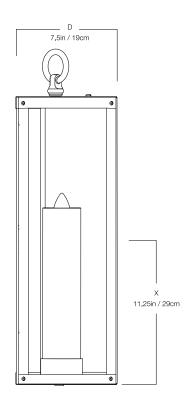

#### **DIMENSIONS**

| Width  | 8in     |
|--------|---------|
| Height | 26.25in |
| Depth  | 7.5in   |
| X      | 11.25in |
| Υ      | 22.5in  |