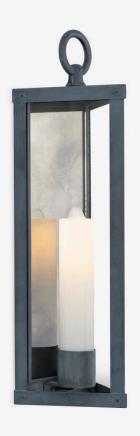

# THE URBAN ELECTRIC COMPANY

LYFORD WALL

LARGE - EXTERIOR TS-1011WL

#### **DIMENSIONS**

| Width  | 8in     |
|--------|---------|
| Height | 26.25in |
| Depth  | 7.5in   |
| X      | 11.25in |
| Υ      | 22.5in  |

# MOUNTING

| Weight       | 19lbs        |
|--------------|--------------|
| Backplate    | 8in x 22.5in |
| Junction Box | 4in oct/rnd  |

## LAMP / WIRING

Max Wattage (1) 60W C Ships with complimentary LED bulb

## RATING

Suitable for WET locations

LARGE TS-1010WL