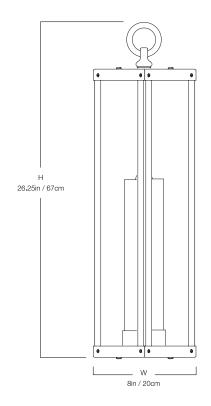

#### **DIMENSIONS**

| Width  | 8in     |
|--------|---------|
| Height | 26.25in |
| Depth  | 7.5in   |
| X      | 11.25in |
| Υ      | 22.5in  |