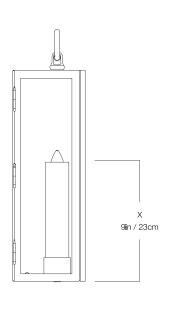

#### **DIMENSIONS**

| Width  | 6.5in  |
|--------|--------|
| Height | 21.5in |
| Depth  | 6.25in |
| X      | 9in    |
| Υ      | 18in   |