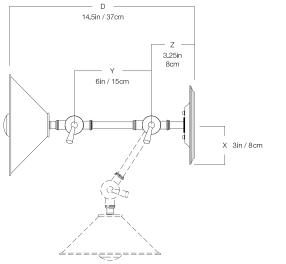

#### DIMENSIONS

| Width | 8in    |
|-------|--------|
| Depth | 14.5in |
| х     | 3in    |
| Y     | 6in    |
| Z     | 3.25in |
|       |        |