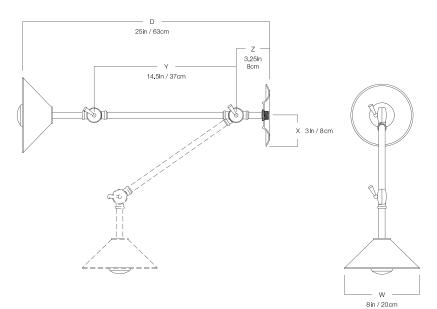

## WALL REGULAR

### DIMENSIONS

| Width | 8in    |
|-------|--------|
| Depth | 25in   |
| Х     | 3in    |
| Υ     | 14.5in |
| Z     | 3.25in |
|       |        |