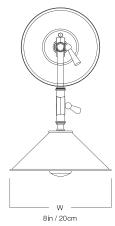

### DIMENSIONS

| Width | 8in    |
|-------|--------|
| Depth | 25in   |
| Х     | 3in    |
| Υ     | 14.5in |
| Z     | 3.25in |
|       |        |