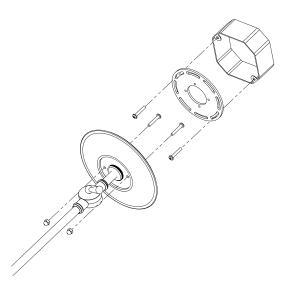

## MOUNTING

| Recommended<br>Installers | 1           |
|---------------------------|-------------|
| Weight                    | 4lbs        |
| Backplate                 | 6in x 0in   |
| Junction Box              | 4in oct/rnd |
|                           |             |