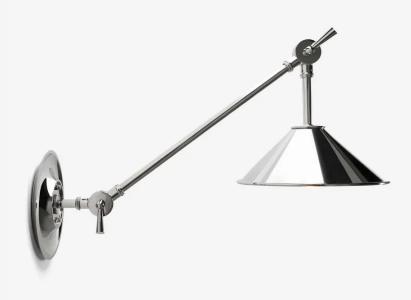

## MAXINE

### WALL SMALL

#### DIMENSIONS

| Width | 8in    |
|-------|--------|
| Depth | 14.5in |
| х     | 3in    |
| Y     | 6in    |
| Z     | 3.25in |
|       |        |

## MOUNTING

| Recommended<br>Installers | 1           |
|---------------------------|-------------|
| Weight                    | 4lbs        |
| Backplate                 | 6in x 0in   |
| Junction Box              | 4in oct/rnd |
|                           |             |

#### LAMP / WIRING

Max Wattage

Ships with complimentary LED bulb

(1) 60W S

#### RATING

Suitable for DAMP locations

UL Listed

UE-1602WS