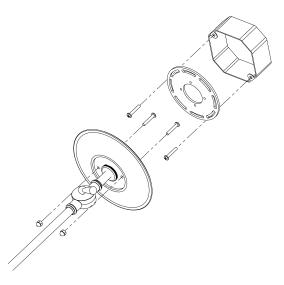

## MOUNTING

| Recommended<br>Installers | 1           |
|---------------------------|-------------|
| Weight                    | 4lbs        |
| Backplate                 | 6in x 0in   |
| Junction Box              | 4in oct/rnd |
|                           |             |