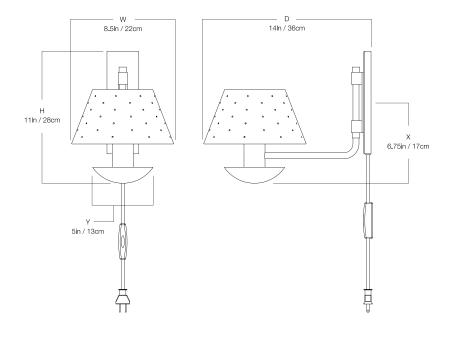

### DIMENSIONS

| Width  | 8.5in  |
|--------|--------|
| Height | 11in   |
| Depth  | 14in   |
| X      | 6.75in |
| Υ      | 5in    |