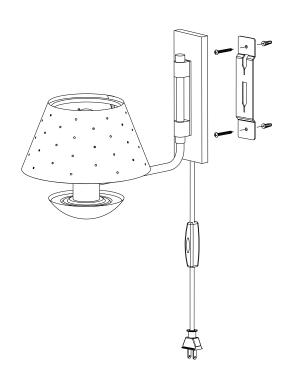

# MOUNTING

Recommended Installers

Weight 7lbs

Backplate 2.75in x 8.5in

Junction Box 2in x 4in rect

# MOUNTING

Recommended Installers

Weight 7lbs

Backplate 2.75in x 8.5in

Junction Box