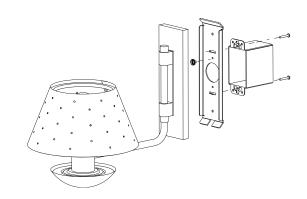

# MOUNTING

Recommended Installers

Weight 7lbs

Backplate 2.75in x 8.5in

Junction Box 2in x 4in rect

# MOUNTING

Recommended Installers

Weight 7lbs

Backplate 2.75in x 8.5in

Junction Box