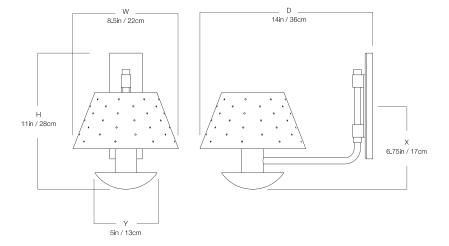

### DIMENSIONS

| Width  | 8.5in  |
|--------|--------|
| Height | 11in   |
| Depth  | 14in   |
| X      | 6.75in |
| Υ      | 5in    |