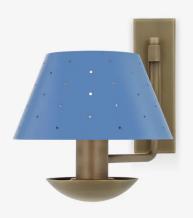

# MAZARINE WALL

REGULAR HARD-WIRED NK-1968WR

### DIMENSIONS

| Width  | 8.5in  |
|--------|--------|
| Height | 11in   |
| Depth  | 14in   |
| X      | 6.75in |
| Υ      | 5in    |

# MOUNTING

Recommended Installers

Weight 7lbs

Backplate 2.75in x 8.5in

Junction Box 2in x 4in rect

# LAMP / WIRING

Max Wattage (1) 60W S Ships with complimentary LED bulb

# RATING

Suitable for DAMP locations