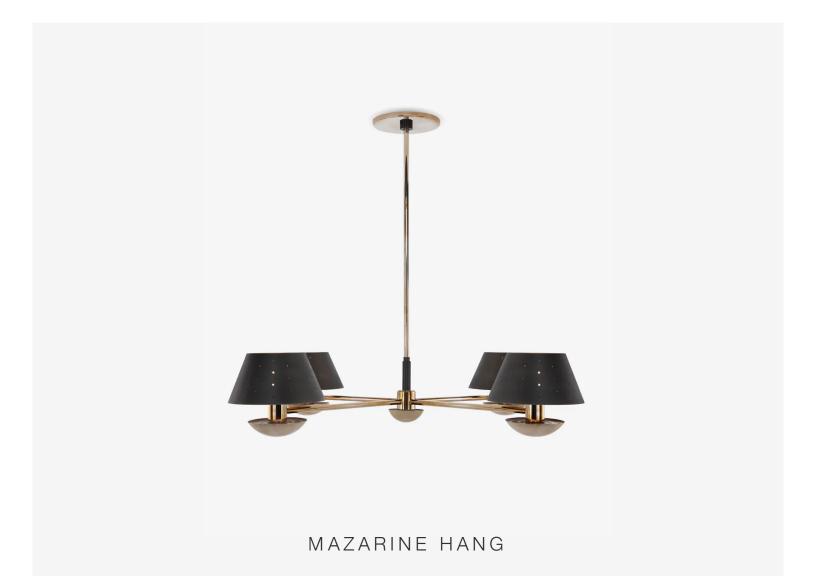

# THE URBAN ELECTRIC Co.

SMALL NK-1966HS

#### DIMENSIONS

| Width  | 36in   |
|--------|--------|
| Height | 8.75in |
| Depth  | 36in   |
| X      | 5in    |
| Υ      | 10in   |

# MOUNTING

Recommended Installers

 Weight
 27lbs

 Canopy
 8in x 0in

 Junction Box
 4in oct/rnd

#### LAMP / WIRING

Max Wattage (4) 60W S

Ships with complimentary LED bulbs

## **RATING**

Suitable for DAMP locations

## **PATENTS**

This fixture is Patented with the United States Patent and Trademark Office. Patent No. D922,652 June 15, 2021

REGULAR NK-1966HR