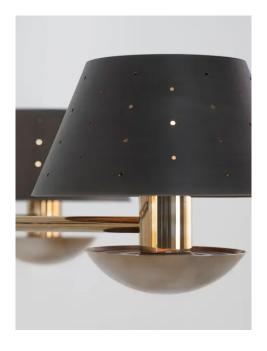

# THE URBAN ELECTRIC Co.









SMALL NK-1966HS

#### DIMENSIONS

| Width  | 36in   |
|--------|--------|
| Height | 8.75in |
| Depth  | 36in   |
| X      | 5in    |
| Υ      | 10in   |

# MOUNTING

Recommended Installers

 Weight
 27lbs

 Canopy
 8in x 0in

 Junction Box
 4in oct/rnd



#### LAMP / WIRING

Max Wattage (4) 60W S

Ships with complimentary LED bulbs



## **RATING**

Suitable for DAMP locations





## **PATENTS**

This fixture is Patented with the United States Patent and Trademark Office. Patent No. D922,652 June 15, 2021





REGULAR NK-1966HR

#### DIMENSIONS

| Width  | 48in   |
|--------|--------|
| Height | 8.75in |
| Depth  | 48in   |
| X      | 5in    |
| Υ      | 10in   |

# MOUNTING

Recommended Installers

 Weight
 28lbs

 Canopy
 8in x 0in

 Junction Box
 4in oct/rnd



#### LAMP / WIRIN