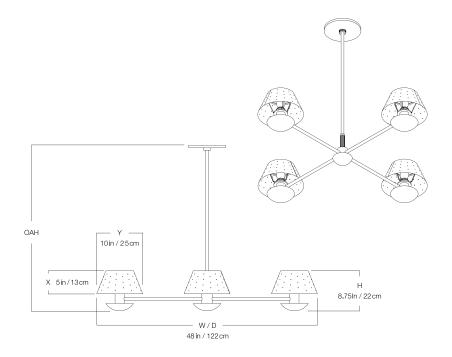

#### DIMENSIONS

| Width  | 36in   |
|--------|--------|
| Height | 8.75in |
| Depth  | 36in   |
| X      | 5in    |
| Υ      | 10in   |

#### DIMENSIONS

| Width  | 48in   |
|--------|--------|
| Height | 8.75in |
| Depth  | 48in   |
| X      | 5in    |
| Υ      | 10in   |