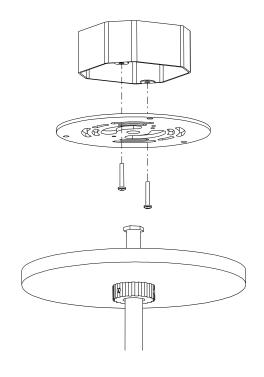

# MOUNTING

Recommended Installers

 Weight
 27lbs

 Canopy
 8in x 0in

 Junction Box
 4in oct/rnd

# MOUNTING

Recommended Installers

 Weight
 28lbs

 Canopy
 8in x 0in

 Junction Box
 4in oct/rnd