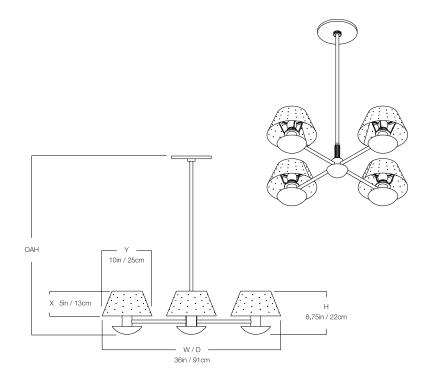

#### DIMENSIONS

| Width  | 36in   |
|--------|--------|
| Height | 8.75in |
| Depth  | 36in   |
| X      | 5in    |
| Υ      | 10in   |

#### DIMENSIONS

| Width  | 48in   |
|--------|--------|
| Height | 8.75in |
| Depth  | 48in   |
| X      | 5in    |
| Υ      | 10in   |