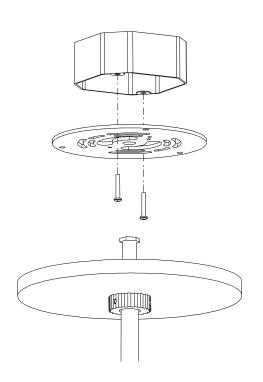

# MOUNTING

Recommended Installers

 Weight
 27lbs

 Canopy
 8in x 0in

 Junction Box
 4in oct/rnd

# MOUNTING

Recommended Installers

 Weight
 28lbs

 Canopy
 8in x 0in

 Junction Box
 4in oct/rnd