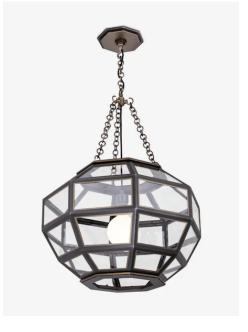

## **RATING**

Suitable for DAMP locations

HANG REGULAR MB-2238HR

### DIMENSIONS

| Width  | 17.75in |
|--------|---------|
| Height | 25.5in  |
| Depth  | 17.75in |
| Х      | 13.5in  |

### MOUNTING

Recommended 2 Installers
Weight 24lbs

Canopy 7.5in x 0in
Junction Box 4in oct/rnd

# LAMP / WIRING

Max Wattage (1) 60W S Ships with complimentary LED bulb

# RATING

Suitable for DAMP locations

**UL Listed** 