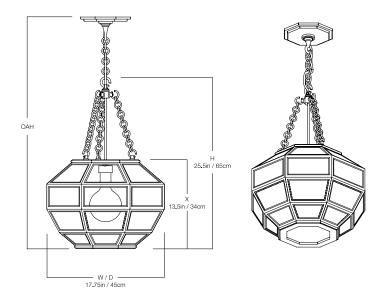

### DIMENSIONS

| Width  | 17.75in |
|--------|---------|
| Height | 25.5in  |
| Depth  | 17.75in |
| Х      | 13.5in  |

### MOUNTING

Recommended 2 Installers
Weight 24lbs

Canopy 7.5in x 0in
Junction Box 4in oct/rnd

# LAMP / WIRING

Max Wattage (1) 60W S Ships with complimentary LED bulb

# RATING

Suitable for DAMP locations

**UL Listed** 