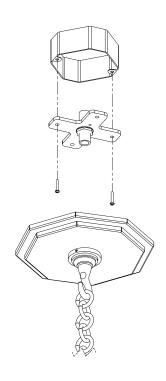

### MOUNTING

Recommended

| Installers   |             |
|--------------|-------------|
| Weight       | 38lbs       |
| Canopy       | 7.5in x 0in |
| Junction Box | 4in oct/rnd |

2

### MOUNTING

Recommended 2 Installers
Weight 24lbs

Canopy 7.5in x 0in
Junction Box 4in oct/rnd