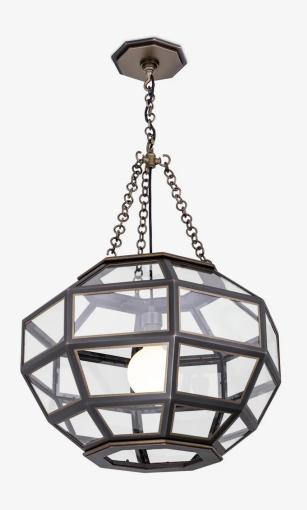

# THE URBAN ELECTRIC COMPANY

NEEDLES CLEAN

HANG LARGE MB-2238HL

### DIMENSIONS

| Width  | 23.25in |
|--------|---------|
| Height | 32.75in |
| Depth  | 23.25in |
| Х      | 17.5in  |

### MOUNTING

Recommended

| Installers   |             |
|--------------|-------------|
| Weight       | 38lbs       |
| Canopy       | 7.5in x 0in |
| Junction Box | 4in oct/rnd |

2

## WARNING: HEAVY

\*Safety cable must attach to building structure.

## LAMP / WIRING

Max Wattage (1) 60W S Ships with complimentary LED bulb

## **RATING**

Suitable for DAMP locations

HANG REGULAR MB-2238HR