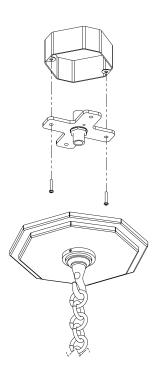

### MOUNTING

Recommended

| Installers   |             |
|--------------|-------------|
| Weight       | 38lbs       |
| Canopy       | 7.5in x 0in |
| Junction Box | 4in oct/rnd |

2

### MOUNTING

Recommended 2 Installers
Weight 24lbs

Canopy 7.5in x 0in
Junction Box 4in oct/rnd