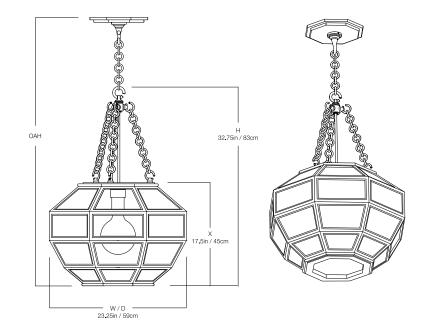

### DIMENSIONS

| Width  | 23.25in |
|--------|---------|
| Height | 32.75in |
| Depth  | 23.25in |
| Х      | 17.5in  |

### MOUNTING

Recommended

| Installers   |             |
|--------------|-------------|
| Weight       | 38lbs       |
| Canopy       | 7.5in x 0in |
| Junction Box | 4in oct/rnd |

2