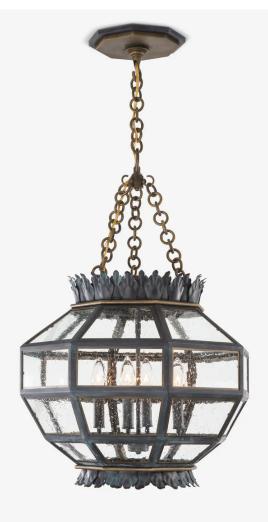

# THE URBAN ELECTRIC COMPANY

NEEDLES HANG

REGULAR MB-1810HR

#### DIMENSIONS

 Width
 19in

 Height
 27in

 X
 16.75in

#### MOUNTING

Recommended Installers

2

Weight 27lbs

Canopy 7.5in x 7.5in

Junction Box 4in oct/rnd

## LAMP / WIRING

Max Wattage (4) 60W C Ships with complimentary LED bulbs

# **RATING**

Suitable for DAMP locations

**UL Listed** 

# **PATENTS**

This fixture is Patented with the United States Patent and Trademark Office. Patent No. D872,345 January 07, 2020

LARGE MB-1810HL