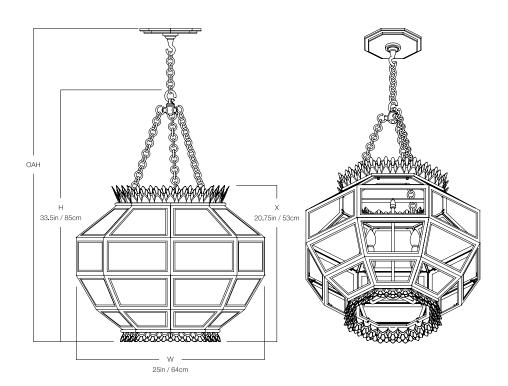

#### DIMENSIONS

 Width
 19in

 Height
 27in

 X
 16.75in

#### DIMENSIONS

| Width  | 25in    |
|--------|---------|
| Height | 33.5in  |
| Χ      | 20.75in |