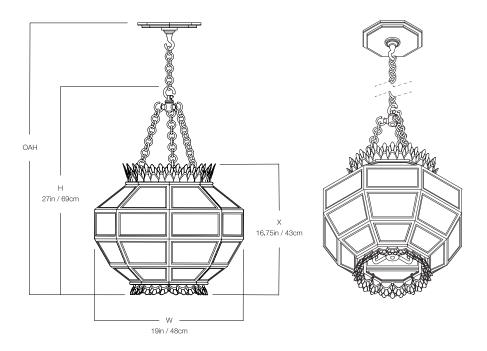

#### DIMENSIONS

 Width
 19in

 Height
 27in

 X
 16.75in

#### DIMENSIONS

| Width  | 25in    |
|--------|---------|
| Height | 33.5in  |
| Χ      | 20.75in |