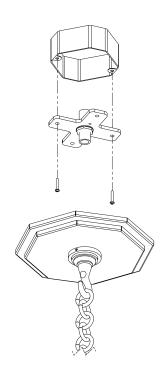

#### MOUNTING

Recommended Installers

2

Weight 27lbs

Canopy 7.5in x 7.5in

Junction Box 4in oct/rnd

## MOUNTING

Recommended Installers 3

 Weight
 43lbs

 Canopy
 7.5in x 7.5in

 Junction Box
 4in oct/rnd