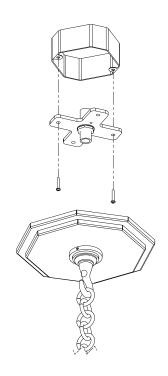

#### MOUNTING

Recommended Installers

2

Weight 27lbs

Canopy 7.5in x 7.5in

Junction Box 4in oct/rnd

## MOUNTING

Recommended Installers 3

 Weight
 43lbs

 Canopy
 7.5in x 7.5in

 Junction Box
 4in oct/rnd