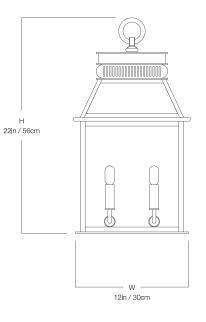

### WALL LARGE

DIMENSIONS

MA-8028LP

#### Width 12in Height 22in Depth 7in Х 5.75in MOUNTING Recommended 1 Installers Weight 20lbs Backplate 10.5in x 11.25in Junction Box 4in oct/rnd