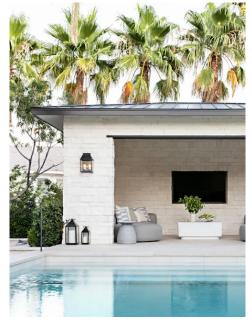

# THE URBAN ELECTRIC COMPANY



# PAM POCKET







## PAM POCKET

## WALL REGULAR

DIMENSIONS

MA-8028RP

| Width                     | 7.75in      |
|---------------------------|-------------|
| Height                    | 15.5in      |
| Depth                     | 5.5in       |
| Х                         | 4.5in       |
| MOUNTING                  |             |
| Recommended<br>Installers | 1           |
| Weight                    | 10lbs       |
| Backplate                 | 7in x 7.5in |
| Junction Box              | 4in oct/rnd |



## LAMP / WIRING

| Max Wattage                       | (1) 60W C |
|-----------------------------------|-----------|
| Ships with complimentary LED bulb |           |



## RATING

Suitable for WET locations

UL Listed









## PAM POCKET

### WALL LARGE

DIMENSIONS

MA-8028LP

#### Width 12in H