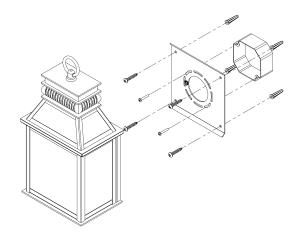

### WALL LARGE

DIMENSIONS

MA-8028LP

#### Width 12in Height 22in Depth 7in Х 5.75in MOUNTING Recommended 1 Installers Weight 20lbs Backplate 10.5in x 11.25in Junction Box 4in oct/rnd

## LAMP / WIRING

Max Wattage (2) 60W C Ships with complimentary LED bulbs