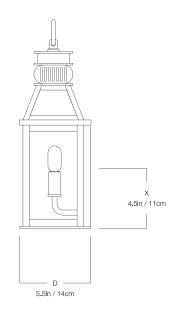

### WALL LARGE

DIMENSIONS

MA-8028LP

#### Width 12in Height 22in Depth 7in Х 5.75in MOUNTING Recommended 1 Installers Weight 20lbs Backplate 10.5in x 11.25in Junction Box 4in oct/rnd

## LAMP / WIRING

Max Wattage (2) 60W C Ships with complimentary LED bulbs

#### RATING

Suitable for WET locations

UL Listed