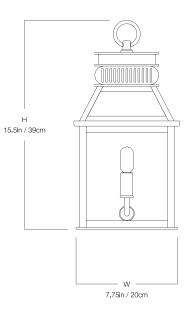

## WALL REGULAR

DIMENSIONS

MA-8028RP

| Width                     | 7.75in      |
|---------------------------|-------------|
| Height                    | 15.5in      |
| Depth                     | 5.5in       |
| Х                         | 4.5in       |
| MOUNTING                  |             |
| Recommended<br>Installers | 1           |
| Weight                    | 10lbs       |
| Backplate                 | 7in x 7.5in |
| Junction Box              | 4in oct/rnd |

## LAMP / WIRING

| Max Wattage                       | (1) 60W C |
|-----------------------------------|-----------|
| Ships with complimentary LED bulb |           |

## RATING

Suitable for WET locations

UL Listed