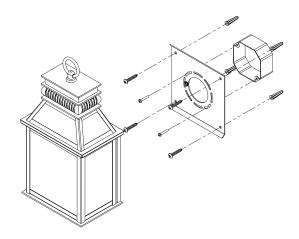

## WALL REGULAR

DIMENSIONS

MA-8028RP

| Width                     | 7.75in      |
|---------------------------|-------------|
| Height                    | 15.5in      |
| Depth                     | 5.5in       |
| Х                         | 4.5in       |
| MOUNTING                  |             |
| Recommended<br>Installers | 1           |
| Weight                    | 10lbs       |
| Backplate                 | 7in x 7.5in |
| Junction Box              | 4in oct/rnd |