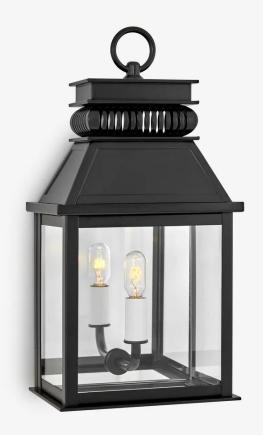

# THE URBAN ELECTRIC COMPANY



# PAM POCKET







## PAM POCKET

## WALL REGULAR

DIMENSIONS

MA-8028RP

| Width                     | 7.75in      |
|---------------------------|-------------|
| Height                    | 15.5in      |
| Depth                     | 5.5in       |
| Х                         | 4.5in       |
| MOUNTING                  |             |
| Recommended<br>Installers | 1           |
| Weight                    | 10lbs       |
| Backplate                 | 7in x 7.5in |
| Junction Box              | 4in oct/rnd |



## LAMP / WIRING

| Max Wattage                       | (1) 60W C |
|-----------------------------------|-----------|
| Ships with complimentary LED bulb |           |



## RATING

Suitable for WET locations

UL Listed









## PAM POCKET

### WALL LARGE

DIMENSIONS

MA-8028L