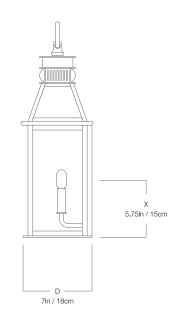

### WALL LARGE

DIMENSIONS

MA-8028LP

#### Width 12in Height 22in Depth 7in Х 5.75in MOUNTING Recommended 1 Installers Weight 20lbs Backplate 10.5in x 11.25in Junction Box 4in oct/rnd