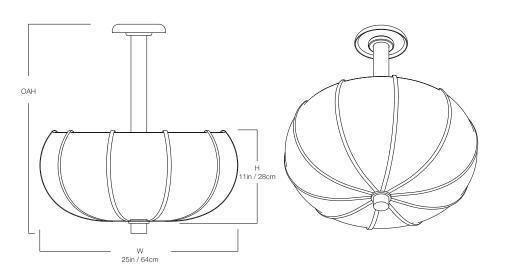

#### **DIMENSIONS**

Width 25in Height 11in

#### **DIMENSIONS**

Width 19.5in Height 9in