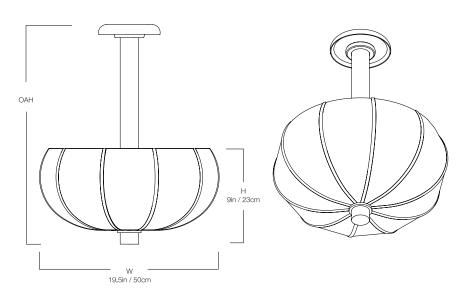

#### **DIMENSIONS**

Width 19.5in Height 9in

#### MOUNTING

Recommended 2 Installers

Weight 11lbs
Canopy 6.75in dia
Junction Box 4in oct/rnd