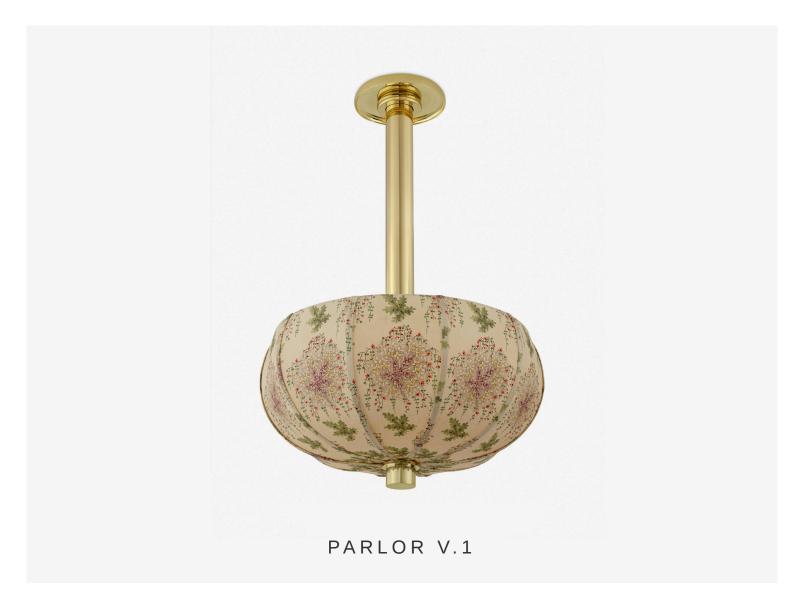

# THE URBAN ELECTRIC COMPANY

HANG LARGE UE-2369HL

#### **DIMENSIONS**

Width 25in Height 11in

#### MOUNTING

Recommended Installers

2

Weight 11lbs Canopy 6.75in dia **Junction Box** 4in oct/rnd

# LAMP / WIRING

Max Wattage (1) 60W S Ships with complimentary LED

bulb

# **RATING**

Suitable for DAMP locations

**UL** Listed

HANG REGULAR UE-2369HR