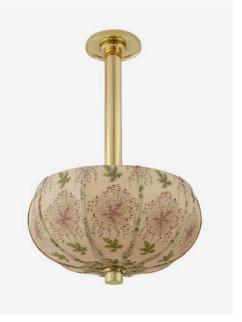

#### **DIMENSIONS**

Width 19.5in Height 9in

#### MOUNTING

Recommended 2 Installers

Weight 11lbs
Canopy 6.75in dia
Junction Box 4in oct/rnd

# LAMP / WIRING

Max Wattage (1) 60W S Ships with complimentary LED bulb

# RATING

Suitable for DAMP locations

**UL** Listed