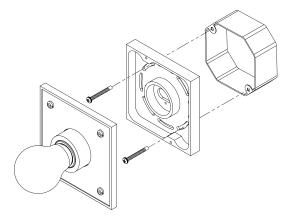

## MOUNTING

| Recommended<br>Installers | 1             |
|---------------------------|---------------|
| Weight                    | 4lbs          |
| Backplate                 | 4.5in x 4.5in |
| Junction Box              | 4in oct/rnd   |