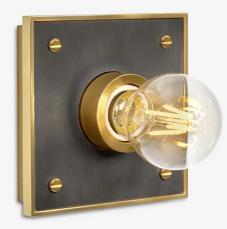

## WALL REGULAR

### MA-1527WR

#### DIMENSIONS

| Width  | 5in    |
|--------|--------|
| Height | 5in    |
| Depth  | 1.75in |
| х      | 2.25in |
| Y      | 4.75in |

## MOUNTING

| Recommended<br>Installers | 1             |
|---------------------------|---------------|
| Weight                    | 4lbs          |
| Backplate                 | 4.5in x 4.5in |
| Junction Box              | 4in oct/rnd   |

#### LAMP / WIRING

Max Wattage

Ships with complimentary LED bulb

(1) 60W S

### RATING

Suitable for DAMP locations

UL Listed

ADA compliant