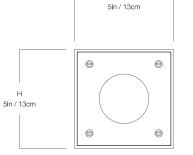

#### DIMENSIONS

| Width  | 5in    |
|--------|--------|
| Height | 5in    |
| Depth  | 1.75in |
| х      | 2.25in |
| Y      | 4.75in |

## MOUNTING

| Recommended<br>Installers | 1             |
|---------------------------|---------------|
| Weight                    | 4lbs          |
| Backplate                 | 4.5in x 4.5in |
| Junction Box              | 4in oct/rnd   |