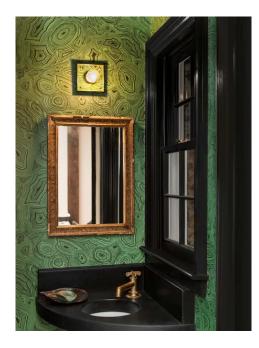

# THE URBAN ELECTRIC COMPANY



# ΡΟΡ







# ΡΟΡ

## WALL REGULAR

### MA-1527WR

#### DIMENSIONS

| Width  | 5in    |
|--------|--------|
| Height | 5in    |
| Depth  | 1.75in |
| х      | 2.25in |
| Y      | 4.75in |

## MOUNTING

| Recommended<br>Installers | 1             |
|---------------------------|---------------|
| Weight                    | 4lbs          |
| Backplate                 | 4.5in x 4.5in |
| Junction Box              | 4in oct/rnd   |



#### LAMP / WIRING

Max Wattage

Ships with complimentary LED bulb

(1) 60W S



### RATING

Suitable for DAMP locations

UL Listed

ADA compliant

### PATENTS

This fixture is Patented with the United States Patent and Trademark Office. Patent No. D775,756 January 03, 2017



W