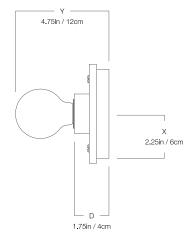

#### DIMENSIONS

| Width  | 5in    |
|--------|--------|
| Height | 5in    |
| Depth  | 1.75in |
| х      | 2.25in |
| Y      | 4.75in |