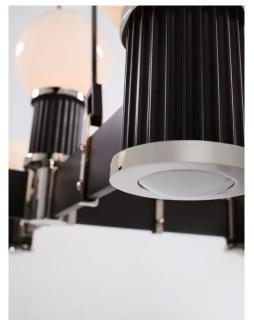

## MOUNTING

Recommended 3 Installers

Weight 66lbs
Canopy 6in x 0in
Junction Box 4in oct/rnd

#### WARNING: HEAVY

\*Safety cable must attach to building structure.

\*Appropriately rated, heavy duty junction box required.