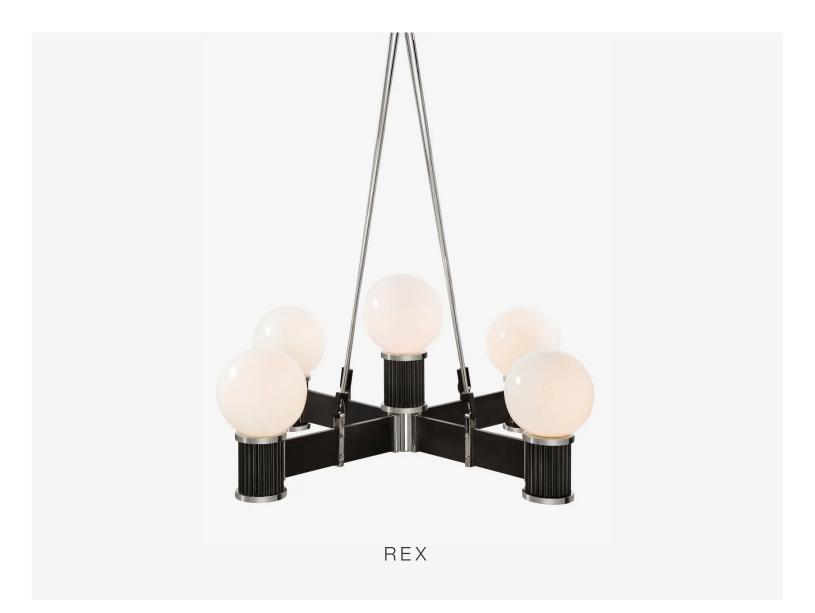

# THE URBAN ELECTRIC COMPANY

HANG REGULAR MA-1570HR

#### DIMENSIONS

| Width  | 38.25in |
|--------|---------|
| Height | 46.75in |
| X      | 12in    |
| Υ      | 7in     |

## MOUNTING

Recommended 3 Installers

Weight 66lbs
Canopy 6in x 0in
Junction Box 4in oct/rnd

# LAMP / WIRING

Max Wattage

(5) 60W S

Ships with complimentary LED bulbs