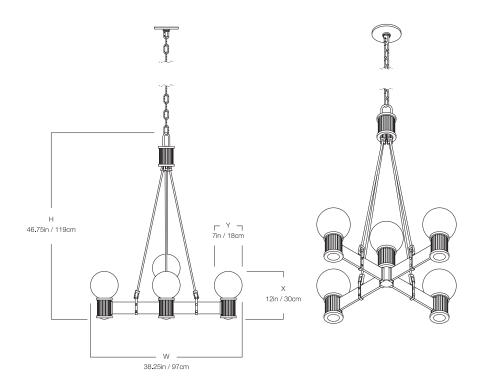

#### DIMENSIONS

| Width  | 38.25in |
|--------|---------|
| Height | 46.75in |
| X      | 12in    |
| Υ      | 7in     |

## MOUNTING

Recommended 3 Installers

Weight 66lbs
Canopy 6in x 0in
Junction Box 4in oct/rnd