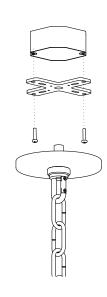

## MOUNTING

Recommended 3 Installers

Weight 66lbs
Canopy 6in x 0in
Junction Box 4in oct/rnd