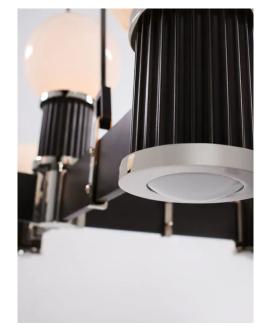

### MOUNTING

| Recommended<br>Installers | 3           |
|---------------------------|-------------|
| Weight                    | 66lbs       |
| Canopy                    | 6in x 0in   |
| Junction Box              | 4in oct/rnd |

#### WARNING: HEAVY

\*Safety cable must attach to building structure. \*Appropriately rated, heavy duty junction box required.