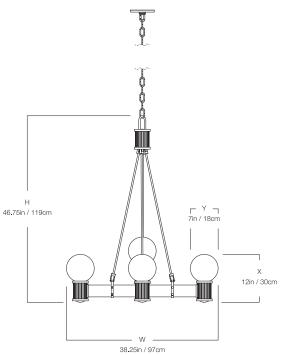

## DIMENSIONS

| Width  | 38.25in |
|--------|---------|
| Height | 46.75in |
| х      | 12in    |
| Y      | 7in     |