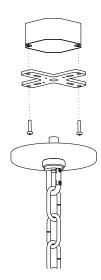

### MOUNTING

| Recommended<br>Installers | 3           |
|---------------------------|-------------|
| Weight                    | 66lbs       |
| Canopy                    | 6in x 0in   |
| Junction Box              | 4in oct/rnd |

#### WARNING: HEAVY

\*Safety cable must attach to building structure. \*Appropriately rated, heavy duty junction box required.