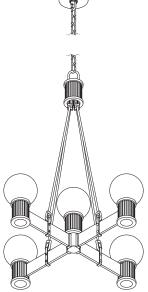

ELECTRIC COMPANY



REX







# HANG REGULAR

## DIMENSIONS

| Width  | 38.25in |
|--------|---------|
| Height | 46.75in |
| х      | 12in    |
| Y      | 7in     |

### MOUNTING

| Recommended<br>Installers | 3           |
|---------------------------|-------------|
| Weight                    | 66lbs       |
| Canopy                    | 6in x 0in   |
| Junction Box              | 4in oct/rnd |



#### WARNING: HEAVY

\*Safety cable must attach to building structure. \*Appropriately rated, heavy duty junction box required.

# LAMP / WIRING

Max Wattage

age (5) 60W S

Ships with complimentary LED bulbs



## RATING

Suitable for DAMP locations

UL Listed



# PATENTS

This fixture is Patented with the United States Patent and Trademark Office. Patent No. D806,305 December 26, 2017