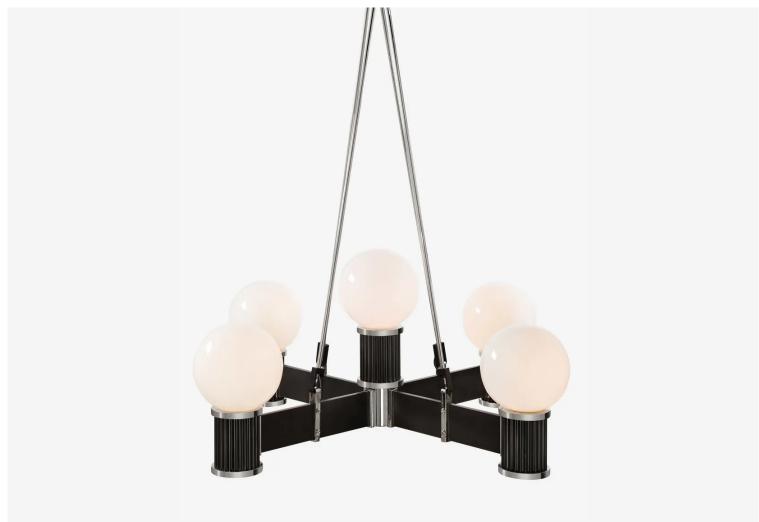

# THE URBAN ELECTRIC COMPANY

REX

# HANG REGULAR

## DIMENSIONS

| Width  | 38.25in |
|--------|---------|
| Height | 46.75in |
| х      | 12in    |
| Y      | 7in     |

### MOUNTING

| Recommended<br>Installers | 3           |
|---------------------------|-------------|
| Weight                    | 66lbs       |
| Canopy                    | 6in x 0in   |
| Junction Box              | 4in oct/rnd |

# LAMP / WIRING

Max Wattage

age (5) 60W S

Ships with complimentary LED bulbs