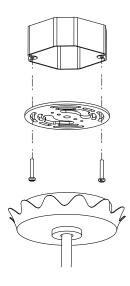

#### MOUNTING

Recommended Installers 2

Weight 12lbs

Canopy 4.5in x 1.25in

Junction Box 4in oct/rnd

#### MOUNTING

Recommended Installers 2

Weight 17lbs

Canopy 4.5in x 1.25in

Junction Box 4in oct/rnd