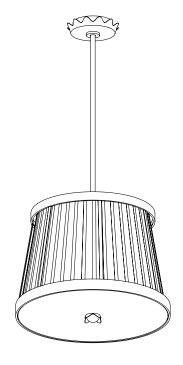

#### DIMENSIONS

| Width  | 17.5in |
|--------|--------|
| Height | 12.5in |
| Depth  | 17.5in |