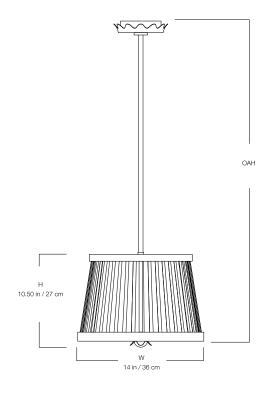

#### DIMENSIONS

| Width  | 14in   |
|--------|--------|
| Height | 10.5in |
| Depth  | 14in   |

#### DIMENSIONS

| Width  | 17.5in |
|--------|--------|
| Height | 12.5in |
| Depth  | 17.5in |