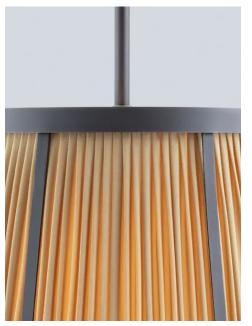

# THE URBAN ELECTRIC COMPANY

HANG REGULAR KF-2056HR

#### DIMENSIONS

| Width  | 14in   |
|--------|--------|
| Height | 10.5in |
| Depth  | 14in   |

#### DIMENSIONS

| Width  | 17.5in |
|--------|--------|
| Height | 12.5in |
| Depth  | 17.5in |