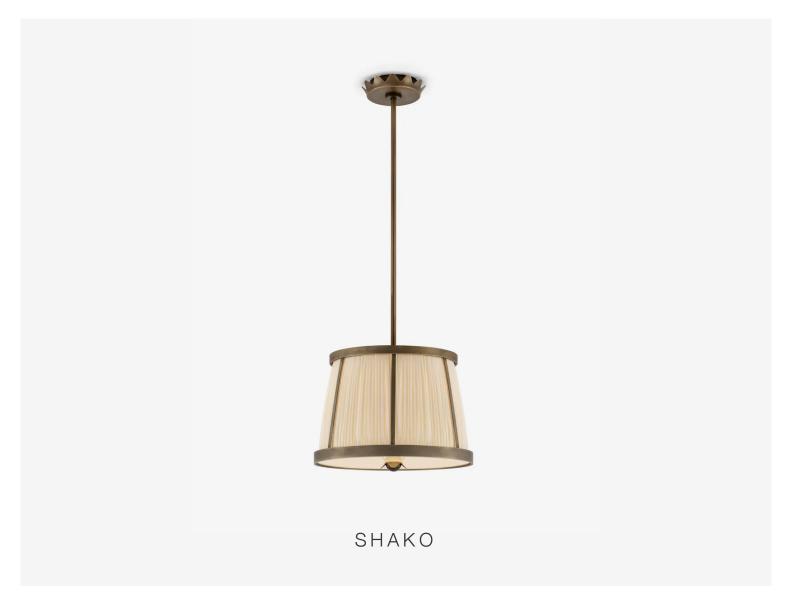

# THE URBAN ELECTRIC COMPANY

HANG REGULAR KF-2056HR

#### DIMENSIONS

| Width  | 14in   |
|--------|--------|
| Height | 10.5in |
| Depth  | 14in   |

#### DIMENSIONS

| Width  | 17.5in |
|--------|--------|
| Height | 12.5in |
| Depth  | 17.5in |