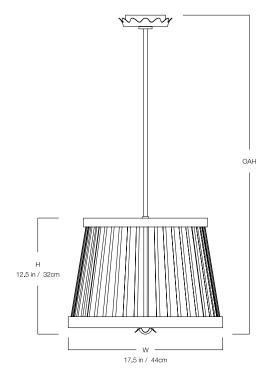

#### DIMENSIONS

| Width  | 17.5in |
|--------|--------|
| Height | 12.5in |
| Depth  | 17.5in |