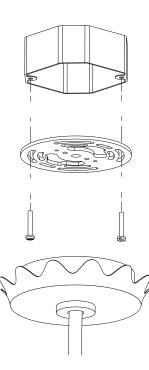

#### MOUNTING

Recommended Installers 2

Weight 12lbs

Canopy 4.5in x 1.25in

Junction Box 4in oct/rnd

#### MOUNTING

Recommended Installers 2

Weight 17lbs

Canopy 4.5in x 1.25in

Junction Box 4in oct/rnd