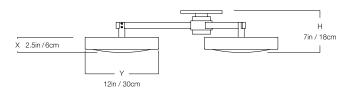

### DIMENSIONS Width 38in Height 7in Depth 38in

| х | 2.5in |
|---|-------|
| Υ | 12in  |