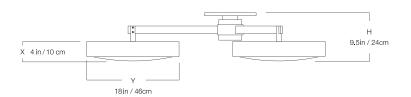

### DIMENSIONS

| Width  | 56in  |
|--------|-------|
| Height | 9.5in |
| Depth  | 56in  |
| х      | 4in   |
| Υ      | 18in  |