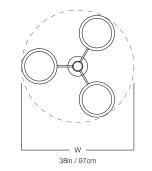

### DIMENSIONS

| Width  | 56in  |
|--------|-------|
| Height | 9.5in |
| Depth  | 56in  |
| х      | 4in   |
| Υ      | 18in  |