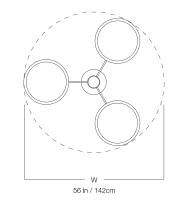

### DIMENSIONS

| Width  | 56in  |
|--------|-------|
| Height | 9.5in |
| Depth  | 56in  |
| х      | 4in   |
| Υ      | 18in  |