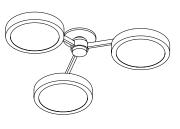

### STAMP TRIPLE

# STAMP TRIPLE

### HANG SMALL

MA-2030HS

### DIMENSIONS Width 38in Height 7in Depth 38in

| х | 2.5in |
|---|-------|
| Υ | 12in  |

### MOUNTING

| Recommended<br>Installers | 2           |
|---------------------------|-------------|
| Weight                    | 31lbs       |
| Canopy                    | 6.75in dia  |
| Junction Box              | 4in oct/rnd |

### LAMP / WIRING

Max Wattage

tage (6) 40W C

Ships with complimentary LED bulbs

### RATING

Suitable for DAMP locations

UL Listed