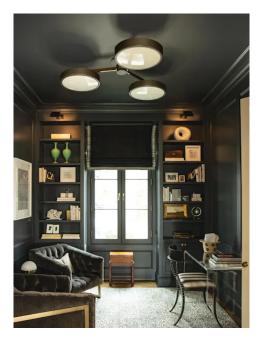

## THE URBAN ELECTRIC COMPANY



### STAMP TRIPLE







# STAMP TRIPLE

### HANG SMALL

MA-2030HS

### DIMENSIONS Width 38in Height 7in Depth 38in

| х | 2.5in |
|---|-------|
| Υ | 12in  |

### MOUNTING

| Recommended<br>Installers | 2           |
|---------------------------|-------------|
| Weight                    | 31lbs       |
| Canopy                    | 6.75in dia  |
| Junction Box              | 4in oct/rnd |



### LAMP / WIRING

Max Wattage

tage (6) 40W C

Ships with complimentary LED bulbs



### RATING

Suitable for DAMP locations

UL Listed











# STAMP TRIPLE

### HANG REGULAR

#### MA-2030HR

### DIMENSIONS

| Width  | 56in  |
|--------|-------|
| Height | 9.5in |
| Depth  | 56in  |
| х      | 4in   |
| Υ      | 18in  |

### MOUNTING

| Recommended<br>Installers | 2           |
|---------------------------|----------