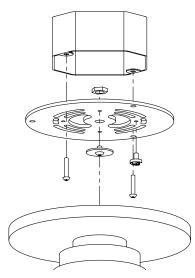

### MOUNTING

| Recommended<br>Installers | 2           |
|---------------------------|-------------|
| Weight                    | 31lbs       |
| Canopy                    | 6.75in dia  |
| Junction Box              | 4in oct/rnd |

### MOUNTING

| Recommended<br>Installers | 2           |
|---------------------------|-------------|
| Weight                    | 57lbs       |
| Canopy                    | 10in x 0in  |
| Junction Box              | 4in oct/rnd |

### WARNING: HEAVY \*Safety cable must attach to building structure.

\*Appropriately rated, heavy duty junction box required.