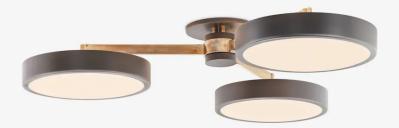

## THE URBAN ELECTRIC COMPANY



### STAMP TRIPLE







# STAMP TRIPLE

### HANG SMALL

MA-2030HS

### DIMENSIONS Width 38in Height 7in Depth 38in

| х | 2.5in |
|---|-------|
| Υ | 12in  |

### MOUNTING

| Recommended<br>Installers | 2           |
|---------------------------|-------------|
| Weight                    | 31lbs       |
| Canopy                    | 6.75in dia  |
| Junction Box              | 4in oct/rnd |



### LAMP / WIRING

Max Wattage

tage (6) 40W C

Ships with complimentary LED bulbs



### RATING

Suitable for DAMP locations

UL Listed











# STAMP TRIPLE

### HANG REGULAR

#### MA-2030HR

### DIMENSIONS

| Width  | 56in  |
|--------|-------|
| Height | 9.5in |
| Depth  | 56in  |
| х      | 4in   |
| Υ      | 18in  |

### MOUNTING

| Recommended<br>Installers | 2           |
|--------------