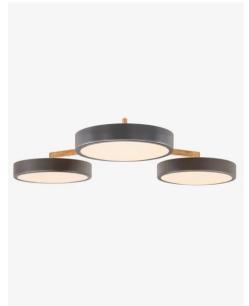

## THE URBAN ELECTRIC COMPANY



### STAMP TRIPLE







# STAMP TRIPLE

### HANG SMALL

MA-2030HS

### DIMENSIONS Width 38in Height 7in Depth 38in

| х | 2.5in |
|---|-------|
| Υ | 12in  |

### MOUNTING

| Recommended<br>Installers | 2           |
|---------------------------|-------------|
| Weight                    | 31lbs       |
| Canopy                    | 6.75in dia  |
| Junction Box              | 4in oct/rnd |



### LAMP / WIRING

Max Wattage

tage (6) 40W C

Ships with complimentary LED bulbs



### RATING

Suitable for DAMP locations

UL Listed











# STAMP TRIPLE

### HANG REGULAR

#### MA-2030HR

### DIMENSIONS

| Width  | 56in  |
|--------|-------|
| Height | 9.5in |
| Depth  | 56in  |
| х      | 4in   |
| Υ      | 18in  |

### MOUNTING

| Recommended<br>Installers | 2           |
|---------------------------|--------