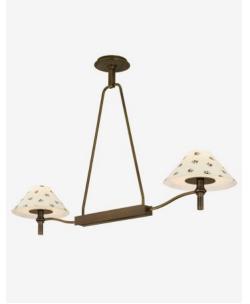

# TAVERN DOUBLE

### HANG REGULAR - REDUCED HEIGHT

### UE-2221HR

#### DIMENSIONS

| Width  | 52.5in  |
|--------|---------|
| Height | 26in    |
| Depth  | 12in    |
| х      | 10.25in |
| Y      | 19.25in |

# MOUNTING

| Recommended<br>Installers | 2           |
|---------------------------|-------------|
| Weight                    | 29lbs       |
| Canopy                    | 6in dia     |
| Junction Box              | 4in oct/rnd |

(2) 60W S

bulbs

LAMP / WIRING

Max Wattage

RATING

Suitable for DAMP locations

Ships with complimentary LED

UL Listed