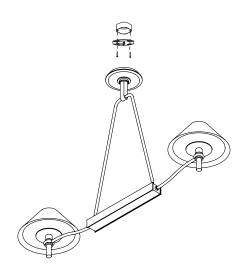

# TAVERN DOUBLE

### HANG REGULAR - MINIMUM HEIGHT

#### UE-2220HR

#### DIMENSIONS

| Width  | 52.5in  |
|--------|---------|
| Height | 20in    |
| Depth  | 12in    |
| х      | 10.25in |
| Y      | 13.25in |