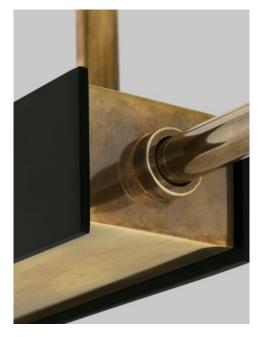

# MOUNTING

| Recommended<br>Installers | 2           |
|---------------------------|-------------|
| Weight                    | 29lbs       |
| Canopy                    | 6in dia     |
| Junction Box              | 4in oct/rnd |