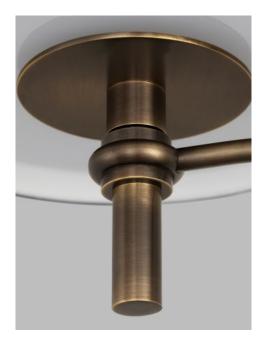

# MOUNTING

| Recommended<br>Installers | 2           |
|---------------------------|-------------|
| Weight                    | 29lbs       |
| Canopy                    | 6in dia     |
| Junction Box              | 4in oct/rnd |