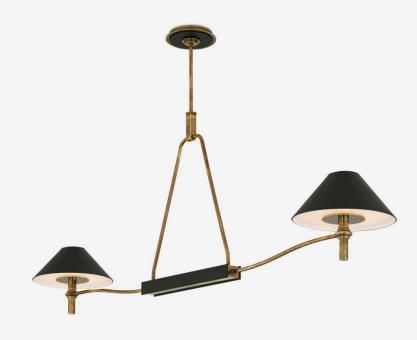

# TAVERN DOUBLE

### HANG REGULAR - STANDARD HEIGHT

# DIMENSIONS

| Width  | 52.5in  |
|--------|---------|
| Height | 32in    |
| Depth  | 12in    |
| Х      | 10.25in |
| Υ      | 25.25in |

# MOUNTING

| Recommended<br>Installers | 2           |
|---------------------------|-------------|
| Weight                    | 29lbs       |
| Canopy                    | 6in dia     |
| Junction Box              | 4in oct/rnd |

#### LAMP / WIRING

Max Wattage

Ships with complimentary LED bulbs

(2) 60W S

#### RATING

Suitable for DAMP locations

UL Listed

UE-2222HR