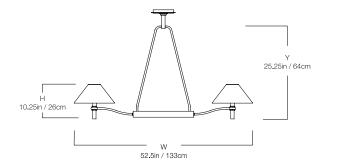

### HANG REGULAR - STANDARD HEIGHT

# DIMENSIONS

| Width  | 52.5in  |
|--------|---------|
| Height | 32in    |
| Depth  | 12in    |
| Х      | 10.25in |
| Υ      | 25.25in |