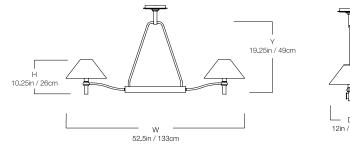

# TAVERN DOUBLE

### HANG REGULAR - REDUCED HEIGHT

### UE-2221HR

#### DIMENSIONS

| Width  | 52.5in  |
|--------|---------|
| Height | 26in    |
| Depth  | 12in    |
| х      | 10.25in |
| Y      | 19.25in |