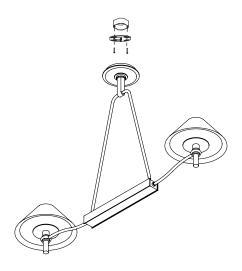

# TAVERN DOUBLE

### HANG REGULAR - STANDARD HEIGHT

# DIMENSIONS

| Width  | 52.5in  |
|--------|---------|
| Height | 32in    |
| Depth  | 12in    |
| Х      | 10.25in |
| Υ      | 25.25in |