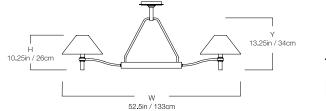

# TAVERN DOUBLE

### HANG REGULAR - MINIMUM HEIGHT

#### UE-2220HR

#### DIMENSIONS

| Width  | 52.5in  |
|--------|---------|
| Height | 20in    |
| Depth  | 12in    |
| х      | 10.25in |
| Y      | 13.25in |