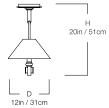

# DIMENSIONS

| Width  | 52.5in  |
|--------|---------|
| Height | 32in    |
| Depth  | 12in    |
| Х      | 10.25in |
| Υ      | 25.25in |

# MOUNTING

| Recommended<br>Installers | 2           |
|---------------------------|-------------|
| Weight                    | 29lbs       |
| Canopy                    | 6in dia     |
| Junction Box              | 4in oct/rnd |