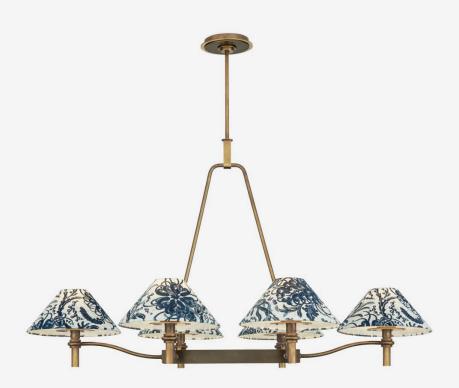

## HANG REGULAR - STANDARD HEIGHT

UE-2224HR

## DIMENSIONS

| Width  | 52.5in  |
|--------|---------|
| Height | 32in    |
| Depth  | 37.25in |
| х      | 10.25in |
| Υ      | 25.25in |

## MOUNTING

| Recommended<br>Installers | 2           |
|---------------------------|-------------|
| Weight                    | 47lbs       |
| Canopy                    | 6in dia     |
| Junction Box              | 4in oct/rnd |