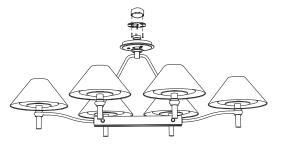

## DIMENSIONS

| Width  | 52.5in  |
|--------|---------|
| Height | 32in    |
| Depth  | 37.25in |
| х      | 10.25in |
| Υ      | 25.25in |

## DIMENSIONS

| Width  | 52.5in  |
|--------|---------|
| Height | 26in    |
| Depth  | 37.25in |
| Х      | 10.25in |
| Υ      | 19.25in |

## DIMENSIONS

| Width  | 52.5in  |
|--------|---------|
| Height | 20in    |
| Depth  | 37.25in |
| Х      | 10.25in |
| Υ      | 13.25in |