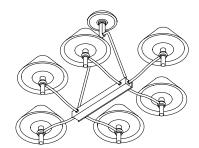

## DIMENSIONS

| Width  | 52.5in  |
|--------|---------|
| Height | 32in    |
| Depth  | 37.25in |
| х      | 10.25in |
| Υ      | 25.25in |

## DIMENSIONS

| Width  | 52.5in  |
|--------|---------|
| Height | 26in    |
| Depth  | 37.25in |
| Х      | 10.25in |
| Υ      | 19.25in |

## DIMENSIONS

| Width  | 52.5in  |
|--------|---------|
| Height | 20in    |
| Depth  | 37.25in |
| Х      | 10.25in |
| Υ      | 13.25in |