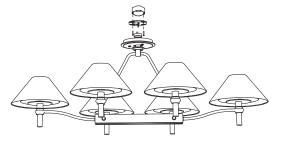

structure.

## LAMP / WIRING

## Max Wattage (6) 60W S

Ships with complimentary LED bulbs



(ll

## RATING

Suitable for DAMP locations

UL Listed









## HANG REGULAR - MINIMUM HEIGHT

#### UE-2225HR

## DIMENSIONS

| Width  | 52.5in  |
|--------|---------|
| Height | 20in    |
| Depth  | 37.25in |
| Х      | 10.25in |
| Υ      | 13.25in |

## MOUNTING

| Recommended<br>Installers | 2           |
|---------------------------|-------------|
| Weight                    | 47lbs       |
| Canopy                    | 6in dia     |
| Junction Box              | 4in oct/rnd |



## WARNING: HEAVY

\*Safety cable must attach to building structure.

## LAMP / WIRING

## Max Wattage (6) 60W S

Ships with complimentary LED bulbs



(ll

## RATING

Suitable for DAMP locations

UL Listed