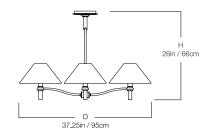

## DIMENSIONS

| Width  | 52.5in  |
|--------|---------|
| Height | 26in    |
| Depth  | 37.25in |
| Х      | 10.25in |
| Υ      | 19.25in |