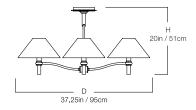

## HANG REGULAR - MINIMUM HEIGHT

#### UE-2225HR

## DIMENSIONS

| Width  | 52.5in  |
|--------|---------|
| Height | 20in    |
| Depth  | 37.25in |
| Х      | 10.25in |
| Υ      | 13.25in |