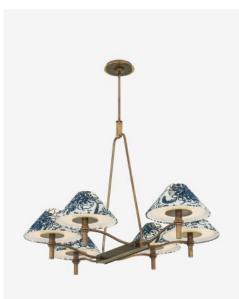

## HANG REGULAR - REDUCED HEIGHT

#### UE-2223HR

## DIMENSIONS

| Width  | 52.5in  |
|--------|---------|
| Height | 26in    |
| Depth  | 37.25in |
| Х      | 10.25in |
| Υ      | 19.25in |