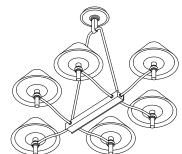

## HANG REGULAR - STANDARD HEIGHT

UE-2224HR

## DIMENSIONS

| Width  | 52.5in  |
|--------|---------|
| Height | 32in    |
| Depth  | 37.25in |
| х      | 10.25in |
| Υ      | 25.25in |

## MOUNTING

| Recommended<br>Installers | 2           |
|---------------------------|-------------|
| Weight                    | 47lbs       |
| Canopy                    | 6in dia     |
| Junction Box              | 4in oct/rnd |