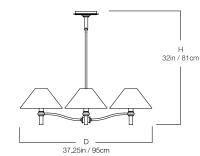

## HANG REGULAR - REDUCED HEIGHT

#### UE-2223HR

## DIMENSIONS

| Width  | 52.5in  |
|--------|---------|
| Height | 26in    |
| Depth  | 37.25in |
| Х      | 10.25in |
| Υ      | 19.25in |