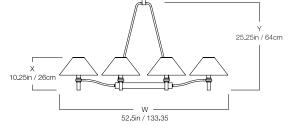

## HANG REGULAR - STANDARD HEIGHT

UE-2224HR

## DIMENSIONS

| Width  | 52.5in  |
|--------|---------|
| Height | 32in    |
| Depth  | 37.25in |
| х      | 10.25in |
| Υ      | 25.25in |