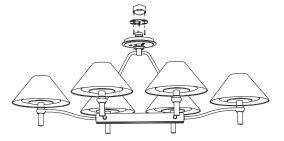

## HANG REGULAR - REDUCED HEIGHT

#### UE-2223HR

## DIMENSIONS

| Width  | 52.5in  |
|--------|---------|
| Height | 26in    |
| Depth  | 37.25in |
| Х      | 10.25in |
| Υ      | 19.25in |