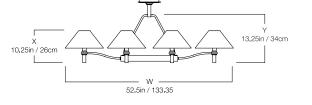

## HANG REGULAR - MINIMUM HEIGHT

#### UE-2225HR

## DIMENSIONS

| Width  | 52.5in  |
|--------|---------|
| Height | 20in    |
| Depth  | 37.25in |
| Х      | 10.25in |
| Υ      | 13.25in |