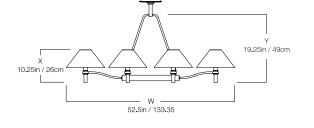

## DIMENSIONS

| Width  | 52.5in  |
|--------|---------|
| Height | 26in    |
| Depth  | 37.25in |
| Х      | 10.25in |
| Υ      | 19.25in |