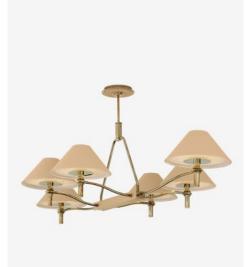

## HANG REGULAR - MINIMUM HEIGHT

#### UE-2225HR

## DIMENSIONS

| Width  | 52.5in  |
|--------|---------|
| Height | 20in    |
| Depth  | 37.25in |
| Х      | 10.25in |
| Υ      | 13.25in |