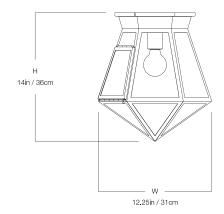

## DIMENSIONS

 Width
 12.5in

 Height
 14in

 Depth
 10.75in

## DIMENSIONS

Width 22in
Height 23in
Depth 19in