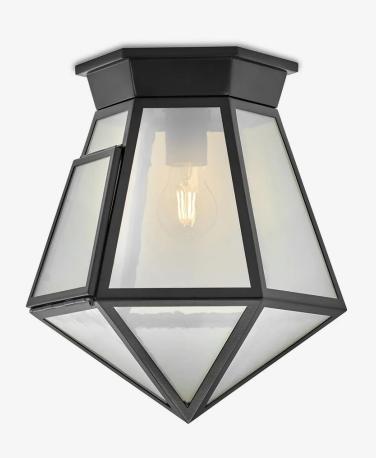

# THE URBAN ELECTRIC COMPANY

THADD

HANG REGULAR MA-1568HR

## DIMENSIONS

 Width
 12.5in

 Height
 14in

 Depth
 10.75in

## LAMP / WIRING

Max Wattage (1) 60W S Ships with complimentary LED bulb

## **RATING**

Suitable for DAMP locations

**UL Listed** 