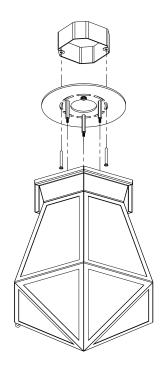

#### MOUNTING

Recommended Installers 2

Weight 8lbs

Canopy 8.75in x 7.5in

Junction Box 4in oct/rnd

#### MOUNTING

Recommended Installers 2

Weight 23lbs

Canopy 16.75in x 14.5in

Junction Box 4in oct/rnd