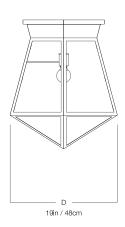

Installers 2

Weight 8lbs

Canopy 8.75in x 7.5in

Junction Box 4in oct/rnd



## LAMP / WIRING

Max Wattage (1) 60W S Ships with complimentary LED bulb



## **RATING**

Suitable for DAMP locations

**UL Listed** 



## **PATENTS**

This fixture is Patented with the United States Patent and Trademark Office. Patent No. D775,758 January 03, 2017







HANG LARGE MA-1568HL

## DIMENSIONS

Width 22in
Height 23in
Depth 19in

#### MOUNTING

Recommended Installers 2

Weight 23lbs

Canopy 16.75in x 14.5in

Junction Box 4in oct/rnd



## LAMP / WIRING

Max Wattage (1) 60W S Ships with complimentary LED bulb



## **RATING**

Suitable for DAMP locations

**UL** Listed



# PATENTS

This fixture is Patented with the United States Patent and Trademark Office. Patent No. D775,758 January 03, 2017