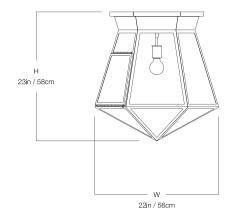

d Installers 2

Weight 8lbs

Canopy 8.75in x 7.5in

Junction Box 4in oct/rnd



## LAMP / WIRING

Max Wattage (1) 60W S Ships with complimentary LED bulb



## **RATING**

Suitable for DAMP locations

**UL Listed** 



## **PATENTS**

This fixture is Patented with the United States Patent and Trademark Office. Patent No. D775,758 January 03, 2017







HANG LARGE MA-1568HL

## DIMENSIONS

Width 22in
Height 23in
Depth 19in

#### MOUNTING

Recommended Installers 2

Weight 23lbs

Canopy 16.75in x 14.5in

Junction Box 4in oct/rnd



## LAMP / WIRING

Max Wattage (1) 60W S Ships with complimentary LED bulb



## **RATING**

Suitable for DAMP locations

**UL** Listed



# PATENTS

This fixture is Patented with the United States Patent and Trademark Office. Patent No. D775,758 January 03, 2017