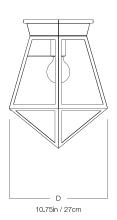

## DIMENSIONS

 Width
 12.5in

 Height
 14in

 Depth
 10.75in

## DIMENSIONS

Width 22in
Height 23in
Depth 19in