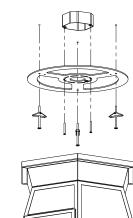

## DIMENSIONS

 Width
 12.5in

 Height
 14in

 Depth
 10.75in

#### MOUNTING

Recommended Installers 2

Weight 8lbs

Canopy 8.75in x 7.5in

Junction Box 4in oct/rnd

## LAMP / WIRING

Max Wattage (1) 60W S Ships with complimentary LED bulb