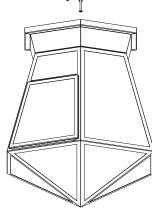

## DIMENSIONS

Width 22in
Height 23in
Depth 19in

#### MOUNTING

Recommended Installers 2

Weight 23lbs

Canopy 16.75in x 14.5in

Junction Box 4in oct/rnd

## LAMP / WIRING

Max Wattage (1) 60W S Ships with complimentary LED bulb