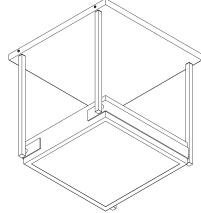

### MOUNTING

| Recommended<br>Installers | 3                    |
|---------------------------|----------------------|
| Weight                    | 51lbs                |
| Canopy                    | 21.25in x<br>21.25in |
| Junction Box              | 4in oct/rnd          |

## WARNING: HEAVY

\*Safety cable must attach to building structure.

\*Appropriately rated, heavy duty junction box required.