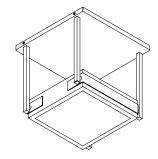

ates Patent and Trademark Office. Patent No. D831,262 10/16/2018







# THE FLAT

## HANG SMALL

MA-1580HS

### DIMENSIONS

| Width  | 16.75in |
|--------|---------|
| Height | 4in     |
| Depth  | 14in    |

#### MOUNTING

| Recommended<br>Installers | 3                    |
|---------------------------|----------------------|
| Weight                    | 36lbs                |
| Canopy                    | 17.25in x<br>17.25in |
| Junction Box              | 4in oct/rnd          |



## WARNING: HEAVY

\*Safety cable must attach to building structure.

# LAMP / WIRING

Ships with complimentary LED bulb



(UL

#### RATING

Suitable for DAMP locations

UL Listed

### PATENTS

This fixture is Patented with the United States Patent and Trademark Office. Patent No. D831,262 10/16/2018