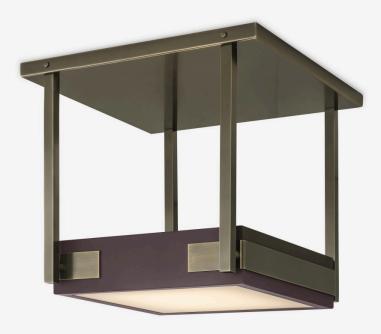

# THE FLAT

# HANG REGULAR

#### MA-1580HR

### DIMENSIONS

| Width  | 20.5in |
|--------|--------|
| Height | 4in    |
| Depth  | 18in   |
|        |        |

### MOUNTING

| Recommended<br>Installers | 3                    |
|---------------------------|----------------------|
| Weight                    | 51lbs                |
| Canopy                    | 21.25in x<br>21.25in |
| Junction Box              | 4in oct/rnd          |