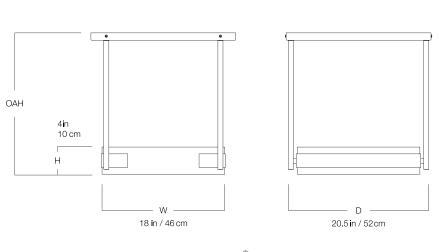

### DIMENSIONS

| Width  | 20.5in |
|--------|--------|
| Height | 4in    |
| Depth  | 18in   |
|        |        |

### MOUNTING

| Recommended<br>Installers | 3                    |
|---------------------------|----------------------|
| Weight                    | 51lbs                |
| Canopy                    | 21.25in x<br>21.25in |
| Junction Box              | 4in oct/rnd          |