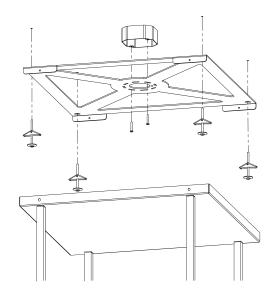

### MOUNTING

| Recommended<br>Installers | 3                    |
|---------------------------|----------------------|
| Weight                    | 51lbs                |
| Canopy                    | 21.25in x<br>21.25in |
| Junction Box              | 4in oct/rnd          |

## WARNING: HEAVY

\*Safety cable must attach to building structure.

\*Appropriately rated, heavy duty junction box required.