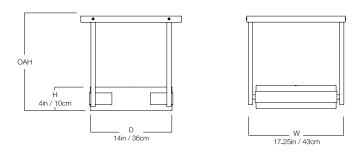

### DIMENSIONS

| Width  | 16.75in |
|--------|---------|
| Height | 4in     |
| Depth  | 14in    |

#### MOUNTING

| Recommended<br>Installers | 3                    |
|---------------------------|----------------------|
| Weight                    | 36lbs                |
| Canopy                    | 17.25in x<br>17.25in |
| Junction Box              | 4in oct/rnd          |