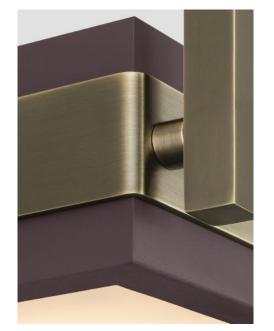

# THE URBAN ELECTRIC COMPANY



# THE FLAT







# THE FLAT

# HANG REGULAR

#### MA-1580HR

### DIMENSIONS

| Width  | 20.5in |
|--------|--------|
| Height | 4in    |
| Depth  | 18in   |
|        |        |

### MOUNTING

| Recommended<br>Installers | 3                    |
|---------------------------|----------------------|
| Weight                    | 51lbs                |
| Canopy                    | 21.25in x<br>21.25in |
| Junction Box              | 4in oct/rnd          |



## WARNING: HEAVY

\*Safety cable must attach to building structure.

\*Appropriately rated, heavy duty junction box required.

## LAMP / WIRING

Ships with complimentary LED bulb



(UL

#### RATING

Suitable for DAMP locations

**UL** Listed

# PATENTS

This fixture is Patented with the United States Patent and Trademark Office. Patent No. D831,26