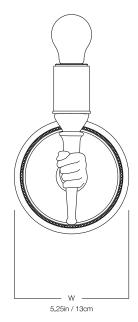

# THE URBAN ELECTRIC COMPANY

THE HAND SCONCE

WALL REGULAR NK-1355WR

# DIMENSIONS

| Width  | 5.25in |
|--------|--------|
| Height | 10in   |
| Depth  | 4in    |
| X      | 2.75in |

1