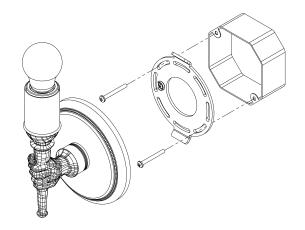

# MOUNTING

Recommended Installers

Weight 4lbs

Backplate 5.25in x 0in

Junction Box 4in oct/rnd