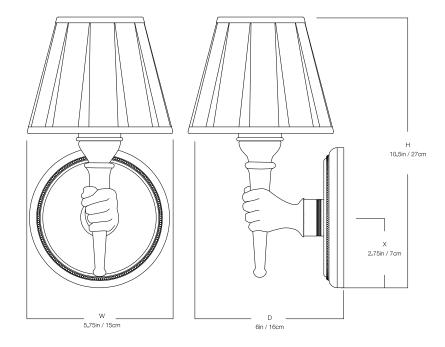

# DIMENSIONS

| Width  | 5.75in |
|--------|--------|
| Height | 10.5in |
| Depth  | 6in    |
| X      | 2.75in |

# MOUNTING

Recommended Installers

Weight 5lbs

Backplate 5.25in x 0in

Junction Box 4in oct/rnd