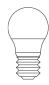

# LAMP / WIRING

(1) 60W S Max Wattage Ships with complimentary LED bulb

# LAMP / WIRING

Max Wattage (1) 60W S Ships with complimentary LED bulb