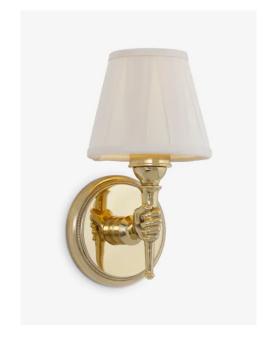

#### **RATING**

Suitable for DAMP locations

**UL Listed** 

ADA compliant

WALL REGULAR SHADED NK-2007WR

# DIMENSIONS

| Width  | 5.75in |
|--------|--------|
| Height | 10.5in |
| Depth  | 6in    |
| X      | 2.75in |

# MOUNTING

Recommended Installers

Weight 5lbs

Backplate 5.25in x 0in

Junction Box 4in oct/rnd

# LAMP / WIRING

Max Wattage (1) 60W S Ships with complimentary LED bulb

# **RATING**

Suitable for DAMP locations

UL Listed