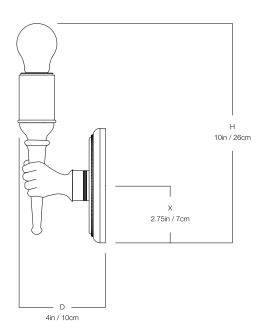

# DIMENSIONS

| Width  | 5.25in |
|--------|--------|
| Height | 10in   |
| Depth  | 4in    |
| X      | 2.75in |

1

# MOUNTING

Recommended Installers

Weight 4lbs

Backplate 5.25in x 0in

Junction Box 4in oct/rnd