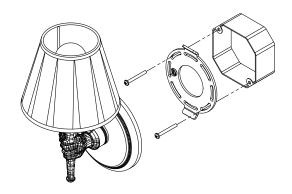

# MOUNTING

Recommended Installers

Weight 4lbs

Backplate 5.25in x 0in

Junction Box 4in oct/rnd

# MOUNTING

Recommended Installers

Weight 5lbs

Backplate 5.25in x 0in

Junction Box 4in oct/rnd