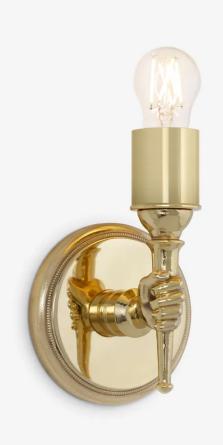

# THE URBAN ELECTRIC COMPANY

THE HAND SCONCE

WALL REGULAR NK-1355WR

# DIMENSIONS

| Width  | 5.25in |
|--------|--------|
| Height | 10in   |
| Depth  | 4in    |
| X      | 2.75in |

1

# MOUNTING

Recommended Installers

Weight 4lbs

Backplate 5.25in x 0in

Junction Box 4in oct/rnd

# LAMP / WIRING

(1) 60W S Max Wattage Ships with complimentary LED bulb

#### **RATING**

Suitable for DAMP locations

**UL Listed** 

ADA compliant

WALL REGULAR SHADED NK-2007WR