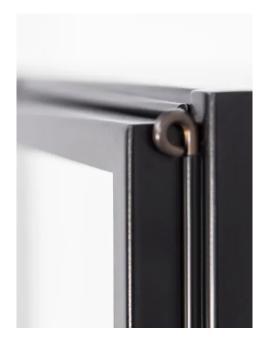

# THE URBAN ELECTRIC COMPANY



VIC







# VIC

## WALL REGULAR

#### UE-8710WR

#### DIMENSIONS

| Width  | 8in    |
|--------|--------|
| Height | 14in   |
| Depth  | 5.75in |
| х      | 7in    |

#### MOUNTING

| Recommended<br>Installers | 1           |
|---------------------------|-------------|
| Weight                    | 13lbs       |
| Backplate                 | 8in x 14in  |
| Junction Box              | 4in oct/rnd |
|                           |             |



# H 14in / 36cm



## LAMP / WIRING

| Max Wattage        | (2) 60W C        |
|--------------------|------------------|
| Ships with complim | entary LED bulbs |



RATING

Suitable for WET locations







## WALL LARGE

# DIMENSIONS

| Width  | 9in   |
|--------|-------|
| Height | 18in  |
| Depth  | 6.5in |
| х      | 9in   |
| Υ      | 0in   |
| Z