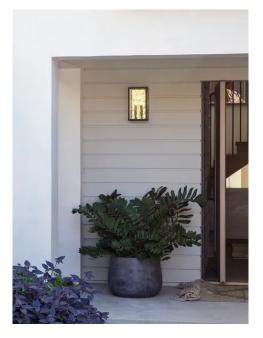

# THE URBAN ELECTRIC COMPANY



VIC







# VIC

## WALL REGULAR

#### UE-8710WR

#### DIMENSIONS

| Width  | 8in    |
|--------|--------|
| Height | 14in   |
| Depth  | 5.75in |
| х      | 7in    |

#### MOUNTING

| Recommended<br>Installers | 1           |
|---------------------------|-------------|
| Weight                    | 13lbs       |
| Backplate                 | 8in x 14in  |
| Junction Box              | 4in oct/rnd |
|                           |             |



# H 14in / 36cm



## LAMP / WIRING

| Max Wattage        | (2) 60W C        |
|--------------------|------------------|
| Ships with complim | entary LED bulbs |



RATING

Suitable for WET locations







## WALL LARGE

# DIMENSIONS

| Width  | 9in   |
|--------|-------|
| Height | 18in  |
| Depth  | 6.5in |
| х      | 9in   |
| Υ      | 0in   |
| Z