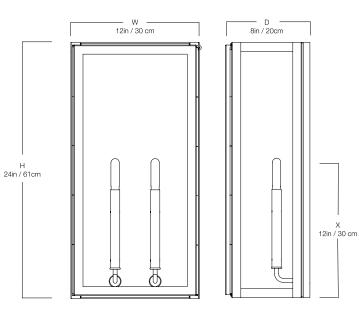

## WALL GRANDE

#### DIMENSIONS Width 12in Height 24in Depth 8in Х 12in MOUNTING 2 Recommended Installers Weight 29lbs Backplate 12in x 24in Junction Box 4in oct/rnd

#### LAMP / WIRING

| Max Wattage |  | (2) 60W C |  |
|-------------|--|-----------|--|
|             |  |           |  |

Ships with complimentary LED bulbs