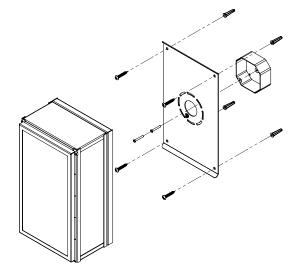

#### MOUNTING

| Recommended<br>Installers | 2           |
|---------------------------|-------------|
| Weight                    | 21lbs       |
| Backplate                 | 9in x 18in  |
| Junction Box              | 4in oct/rnd |
| Weight<br>Backplate       | 9in x 18in  |