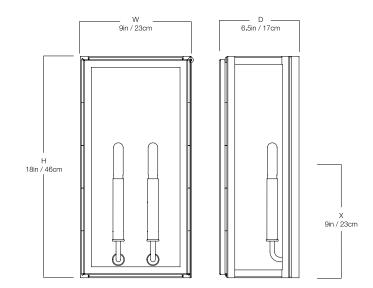

# DIMENSIONS

| Width  | 9in   |
|--------|-------|
| Height | 18in  |
| Depth  | 6.5in |
| х      | 9in   |
| Υ      | 0in   |
| Z      | 0in   |

#### MOUNTING

| Recommended<br>Installers | 2           |
|---------------------------|-------------|
| Weight                    | 21lbs       |
| Backplate                 | 9in x 18in  |
| Junction Box              | 4in oct/rnd |
| Weight<br>Backplate       | 9in x 18in  |