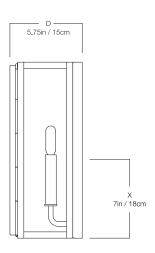

#### DIMENSIONS

| Width  | 8in    |
|--------|--------|
| Height | 14in   |
| Depth  | 5.75in |
| х      | 7in    |

# H 14in / 36cm