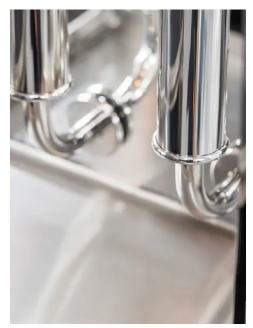

# THE URBAN ELECTRIC COMPANY



VIC







# VIC

## WALL REGULAR

#### UE-8710WR

#### DIMENSIONS

| Width  | 8in    |
|--------|--------|
| Height | 14in   |
| Depth  | 5.75in |
| х      | 7in    |

#### MOUNTING

| Recommended<br>Installers | 1           |
|---------------------------|-------------|
| Weight                    | 13lbs       |
| Backplate                 | 8in x 14in  |
| Junction Box              | 4in oct/rnd |
|                           |             |



# H 14in / 36cm



## LAMP / WIRING

| Max Wattage        | (2) 60W C        |
|--------------------|------------------|
| Ships with complim | entary LED bulbs |



RATING

Suitable for WET locations







## WALL LARGE

# DIMENSIONS

| Width  | 9in   |
|--------|-------|
| Height | 18in  |
| Depth  | 6.5in |
| х      | 9in   |
| Υ      | 0in   |
| Z