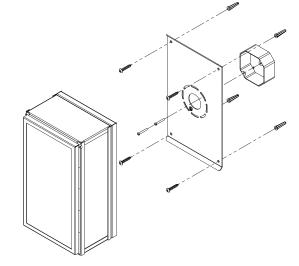

#### MOUNTING

| Recommended<br>Installers | 1           |
|---------------------------|-------------|
| Weight                    | 13lbs       |
| Backplate                 | 8in x 14in  |
| Junction Box              | 4in oct/rnd |
|                           |             |