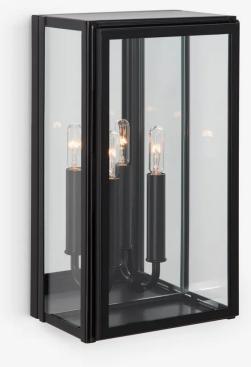

# VIC

## WALL REGULAR

#### UE-8710WR

#### DIMENSIONS

| Width  | 8in    |
|--------|--------|
| Height | 14in   |
| Depth  | 5.75in |
| х      | 7in    |

#### MOUNTING

| Recommended<br>Installers | 1           |
|---------------------------|-------------|
| Weight                    | 13lbs       |
| Backplate                 | 8in x 14in  |
| Junction Box              | 4in oct/rnd |
|                           |             |

# H 14in / 36cm

## LAMP / WIRING

| Max Wattage        | (2) 60W C        |
|--------------------|------------------|
| Ships with complim | entary LED bulbs |

RATING

Suitable for WET locations