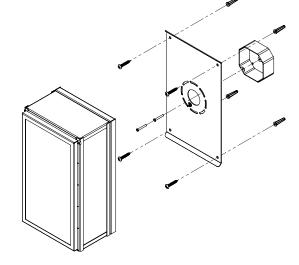

#### MOUNTING

| Recommended<br>Installers | 1           |
|---------------------------|-------------|
| Weight                    | 13lbs       |
| Backplate                 | 8in x 14in  |
| Junction Box              | 4in oct/rnd |
|                           |             |

# H 14in / 36cm