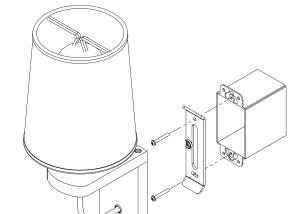

#### MOUNTING

| Recommended<br>Installers | 1              |
|---------------------------|----------------|
| Weight                    | 5lbs           |
| Backplate                 | 2.5in x 5.5in  |
| Junction Box              | 2in x 4in rect |