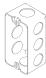

#### MOUNTING

| Recommended<br>Installers | 1              |
|---------------------------|----------------|
| Weight                    | 5lbs           |
| Backplate                 | 2.5in x 5.5in  |
| Junction Box              | 2in x 4in rect |