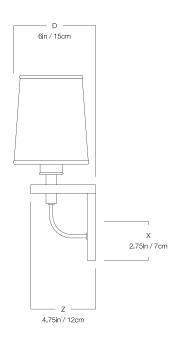

### DIMENSIONS

| Width  | 5.5in  |
|--------|--------|
| Height | 11.5in |
| Depth  | 6in    |
| X      | 3.5in  |
| Υ      | 2.5in  |
| Z      | 4.75in |