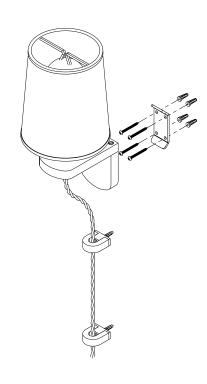

#### MOUNTING

| Recommended<br>Installers | 1              |
|---------------------------|----------------|
| Weight                    | 5lbs           |
| Backplate                 | 2.5in x 5.5in  |
| Junction Box              | 2in x 4in rect |

#### MOUNTING

| Recommended<br>Installers | 1             |
|---------------------------|---------------|
| Weight                    | 5lbs          |
| Backplate                 | 2.5in x 3.5in |
| Junction Box              |               |