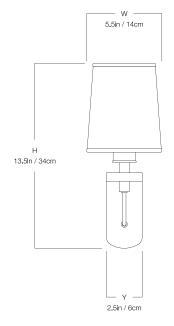

## DIMENSIONS

| Width  | 5.5in  |
|--------|--------|
| Height | 13.5in |
| Depth  | 6in    |
| X      | 2.75in |
| Υ      | 2.5in  |
| Z      | 4.75in |