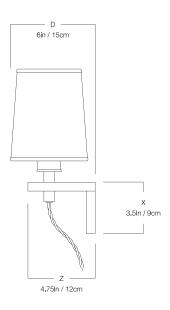

### DIMENSIONS

| Width  | 5.5in  |
|--------|--------|
| Height | 11.5in |
| Depth  | 6in    |
| X      | 3.5in  |
| Υ      | 2.5in  |
| Z      | 4.75in |