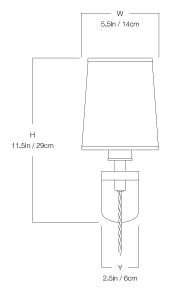

## DIMENSIONS

| Width  | 5.5in  |
|--------|--------|
| Height | 13.5in |
| Depth  | 6in    |
| X      | 2.75in |
| Υ      | 2.5in  |
| Z      | 4.75in |