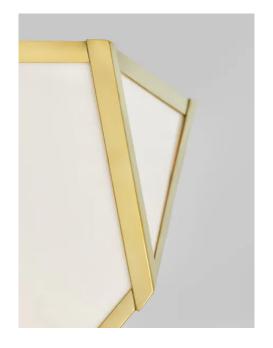

#### MOUNTING

Recommended

Installers
Weight 11lbs
Canopy 22.5in dia
Junction Box 4in oct/rnd

2

#### MOUNTING

Recommended Installers 2

 Weight
 21 lbs

 Canopy
 27 in x 0 in

 Junction Box
 4 in oct/rnd

#### MOUNTING

Recommended Installers 2

 Weight
 22lbs

 Canopy
 27in x 0in

 Junction Box
 4in oct/rnd

#### MOUNTING

| Recommended |  |
|-------------|--|
| Inetallere  |  |

 Weight
 28lbs

 Canopy
 27in x 0in

 Junction Box
 4in oct/rnd

2