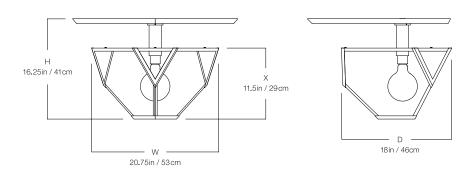

#### DIMENSIONS

| Width  | 20.75in |
|--------|---------|
| Height | 16.25in |
| Depth  | 18in    |
| X      | 11.5in  |

#### MOUNTING

Recommended Installers 2

 Weight
 21 lbs

 Canopy
 27 in x 0 in

 Junction Box
 4 in oct/rnd