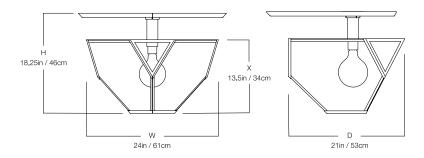

#### DIMENSIONS

| Width  | 24in    |
|--------|---------|
| Height | 18.25in |
| Depth  | 21in    |
| X      | 13.5in  |

#### MOUNTING

Recommended Installers 2

 Weight
 22lbs

 Canopy
 27in x 0in

 Junction Box
 4in oct/rnd