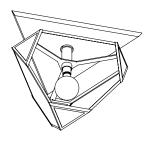

## LAMP / WIRING

Max Wattage

(1) 100W S

Ships with complimentary LED bulb

## RATING

Suitable for DAMP locations

UL Listed