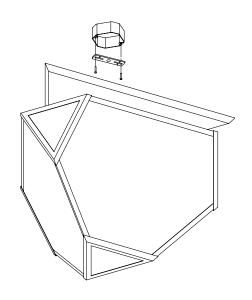

#### MOUNTING

| Recommended |  |
|-------------|--|
| Inetallere  |  |

 Weight
 28lbs

 Canopy
 27in x 0in

 Junction Box
 4in oct/rnd

2