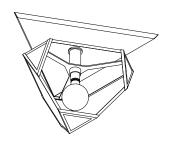

# THE URBAN ELECTRIC COMPANY

YVES FLUSHMOUNT

HANG SMALL MA-1640HS

#### DIMENSIONS

| Width  | 15in   |
|--------|--------|
| Height | 12.5in |
| Depth  | 13in   |
| Χ      | 8.5in  |

#### MOUNTING

Recommended

Installers
Weight 11lbs
Canopy 22.5in dia
Junction Box 4in oct/rnd

2

## LAMP / WIRING

Max Wattage (1) 60W S Ships with complimentary LED bulb

#### **RATING**

Suitable for DAMP locations