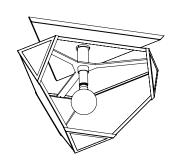

|
|--------|---------|
| Height | 18.25in |
| Depth  | 21in    |
| X      | 13.5in  |

#### MOUNTING

Recommended Installers 2

 Weight
 22lbs

 Canopy
 27in x 0in

 Junction Box
 4in oct/rnd



## LAMP / WIRING

Max Wattage

(1) 100W S

Ships with complimentary LED bulb



## RATING

Suitable for DAMP locations

UL Listed



#### **PATENTS**







HANG GRANDE MA-1640HG

#### DIMENSIONS

| Width  | 28in    |
|--------|---------|
| Height | 20.25in |
| Depth  | 24.25in |
| X      | 15.75in |

#### MOUNTING

| Recommended |  |
|-------------|--|
| Inetallere  |  |

 Weight
 28lbs

 Canopy
 27in x 0in

 Junction Box
 4in oct/rnd

2



## LAMP / WIRING

Max Wattage (1) 100W S Ships with complimentary LED bulb



## RATING

Suitable for DAMP locations

**UL Listed** 



#### **PATENTS**