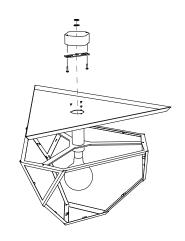

#### MOUNTING

Recommended Installers 2

 Weight
 22lbs

 Canopy
 27in x 0in

 Junction Box
 4in oct/rnd

## LAMP / WIRING

Max Wattage

(1) 100W S

Ships with complimentary LED bulb