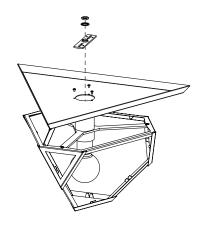

#### MOUNTING

Recommended

Installers
Weight 11lbs
Canopy 22.5in dia
Junction Box 4in oct/rnd

2

#### MOUNTING

Recommended Installers 2

 Weight
 21 lbs

 Canopy
 27 in x 0 in

 Junction Box
 4 in oct/rnd

#### MOUNTING

Recommended Installers 2

 Weight
 22lbs

 Canopy
 27in x 0in

 Junction Box
 4in oct/rnd

#### MOUNTING

| Recommended |  |
|-------------|--|
| Inetallere  |  |

 Weight
 28lbs

 Canopy
 27in x 0in

 Junction Box
 4in oct/rnd

2