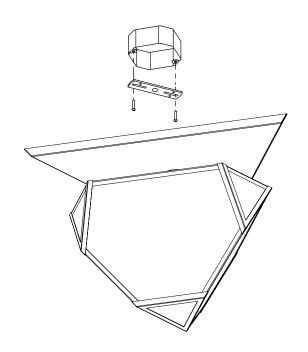

#### MOUNTING

Recommended

Installers
Weight 11lbs
Canopy 22.5in dia
Junction Box 4in oct/rnd

2

#### MOUNTING

Recommended Installers 2

 Weight
 21 lbs

 Canopy
 27 in x 0 in

 Junction Box
 4 in oct/rnd

#### MOUNTING

Recommended Installers 2

 Weight
 22lbs

 Canopy
 27in x 0in

 Junction Box
 4in oct/rnd

#### MOUNTING

| Recommended |  |
|-------------|--|
| Inetallere  |  |

 Weight
 28lbs

 Canopy
 27in x 0in

 Junction Box
 4in oct/rnd

2