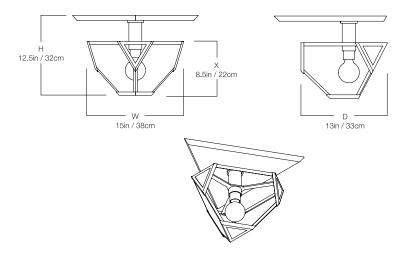

#### DIMENSIONS

| Width  | 15in   |
|--------|--------|
| Height | 12.5in |
| Depth  | 13in   |
| Χ      | 8.5in  |

#### MOUNTING

Recommended

Installers
Weight 11lbs
Canopy 22.5in dia
Junction Box 4in oct/rnd

2

#### DIMENSIONS

| Width  | 20.75in |
|--------|---------|
| Height | 16.25in |
| Depth  | 18in    |
| X      | 11.5in  |

#### MOUNTING

Recommended Installers 2

 Weight
 21 lbs

 Canopy
 27 in x 0 in

 Junction Box
 4 in oct/rnd

#### DIMENSIONS

| Width  | 24in    |
|--------|---------|
| Height | 18.25in |
| Depth  | 21in    |
| X      | 13.5in  |

#### MOUNTING

Recommended Installers 2

 Weight
 22lbs

 Canopy
 27in x 0in

 Junction Box
 4in oct/rnd

#### DIMENSIONS

| Width  | 28in    |
|--------|---------|
| Height | 20.25in |
| Depth  | 24.25in |
| X      | 15.75in |

#### MOUNTING

| Recommended |  |
|-------------|--|
| Inetallere  |  |

 Weight
 28lbs

 Canopy
 27in x 0in

 Junction Box
 4in oct/rnd

2