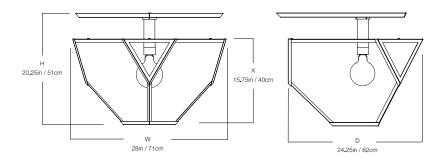

#### DIMENSIONS

| Width  | 28in    |
|--------|---------|
| Height | 20.25in |
| Depth  | 24.25in |
| X      | 15.75in |